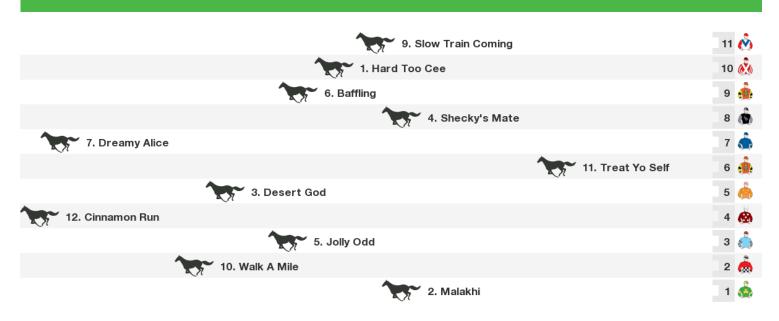

## 2038m RACE 3 PERKINS MAIDEN

Rail position: +6m, Cutaway to 3 metres in the straight

Race Direction ←