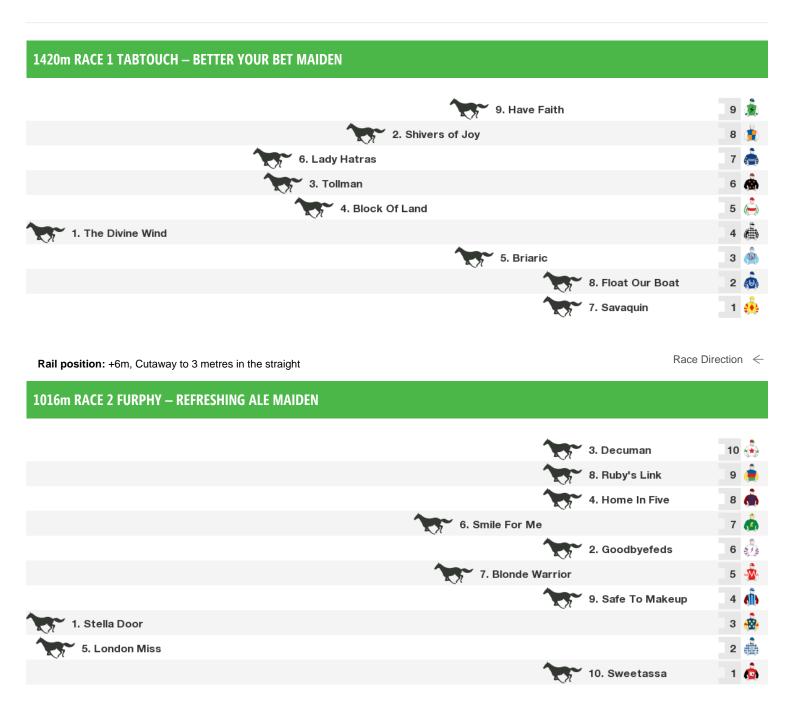

## Wednesday 13th November 2019

Rail position: +6m, Cutaway to 3 metres in the straight

Race Direction ←