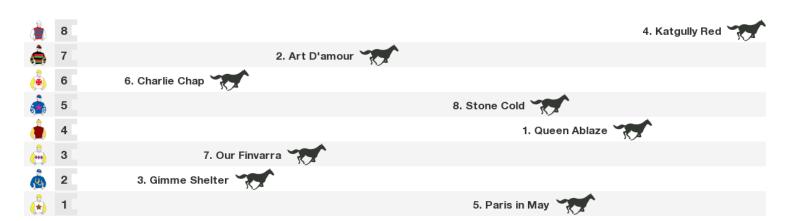

### 1300m RACE 5 LANDER TOYOTA F&M MAIDEN PLATE

Rail position: +3m 1100m-400m, +2m-W/Post, True Remainder

Race Direction →