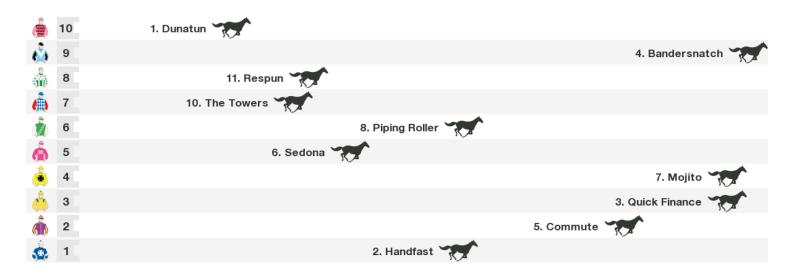

# 1000m RACE 6 MOUNTIES GROUP CONDITIONAL BENCHMARK 70 HANDICAP

Rail position: +3m 1100m-400m, +2m-W/Post, True Remainder

Race Direction  $\, \Rightarrow \,$ 