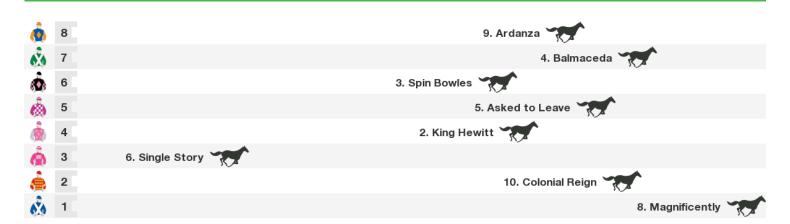

### 1300m RACE 7 SCHWEPPES AUSTRALIA BENCHMARK 64 HANDICAP

Rail position: +3m 1100m-400m, +2m-W/Post, True Remainder

Race Direction →