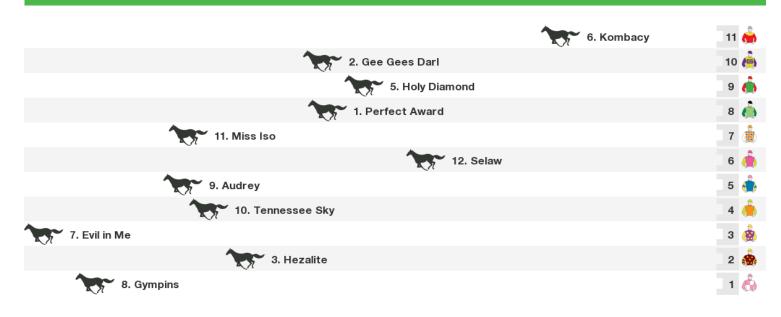

## **Launceston Speedmaps**

## Wednesday 13th November 2019

Race Direction

Race Direction  $\rightarrow$ 

Rail position: +3.5m Entire Circuit

Race Direction  $\,\,
ightarrow\,$ 

Race Direction  $\rightarrow$ 

| 1600m RACE 7 Neil Herbert Benchmark 66 Hcp |                    |                     |   |   |
|--------------------------------------------|--------------------|---------------------|---|---|
|                                            | 2. Ocean Essence   |                     | 7 | â |
| Th                                         | 1. Lord Smedley    |                     | 6 | ١ |
| The second                                 | 8. Monmouth        |                     | 5 | Â |
|                                            |                    | 4. Coronation Glade | 4 | ٢ |
|                                            | 6. Our Declaration |                     | 3 | ٨ |
|                                            | 7. Flying Gee      | pee                 | 2 | â |
|                                            |                    | 5. Stormont         | 1 |   |