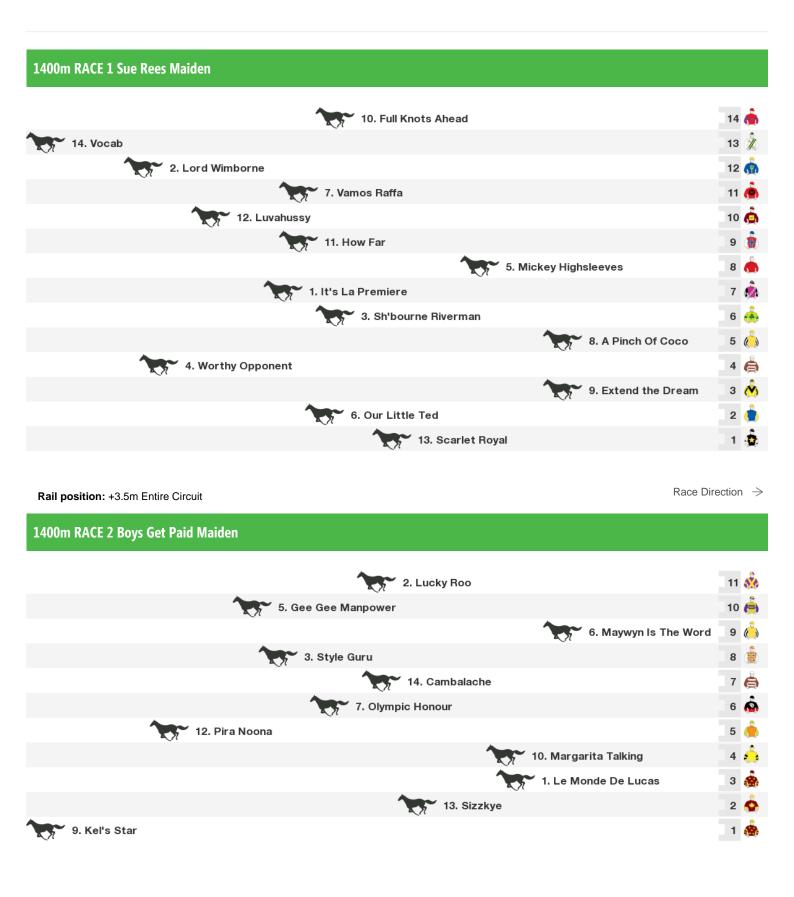

## **Launceston Speedmaps**

## Wednesday 13th November 2019

Race Direction

Race Direction  $\rightarrow$ 

Rail position: +3.5m Entire Circuit

Race Direction  $\,\,
ightarrow\,$ 

Race Direction  $\rightarrow$ 

| 1600m RACE 7 Neil Herbert Benchmark 66 Hcp |                    |                     |   |   |
|--------------------------------------------|--------------------|---------------------|---|---|
|                                            | 2. Ocean Essence   |                     | 7 | â |
| Th                                         | 1. Lord Smedley    |                     | 6 | ١ |
| The second                                 | 8. Monmouth        |                     | 5 | Â |
|                                            |                    | 4. Coronation Glade | 4 | ٢ |
|                                            | 6. Our Declaration |                     | 3 | ٨ |
|                                            | 7. Flying Gee      | pee                 | 2 | â |
|                                            |                    | 5. Stormont         | 1 |   |