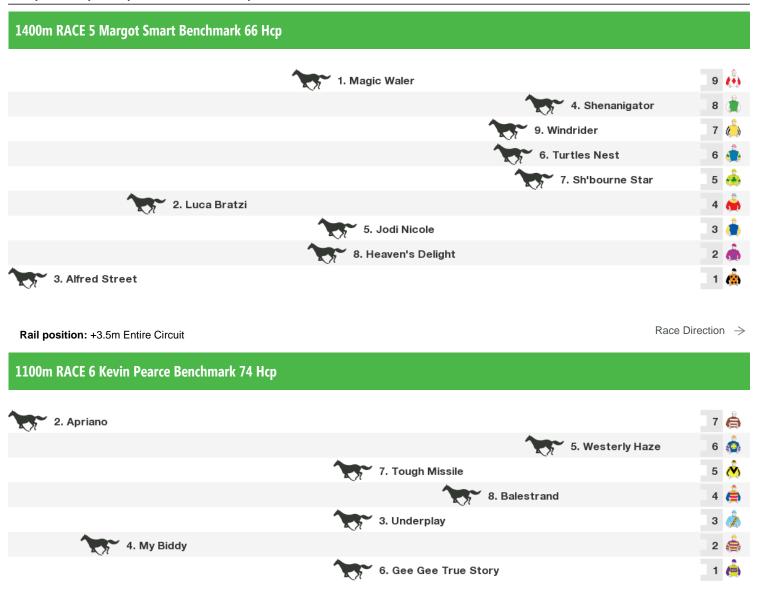

## **Launceston Speedmaps**

## Wednesday 13th November 2019

Race Direction

Race Direction  $\rightarrow$ 

Rail position: +3.5m Entire Circuit

Race Direction  $\,\,
ightarrow\,$ 

Race Direction  $\rightarrow$ 

| 1600m RACE 7 Neil Herbert Benchmark 66 Hcp |                    |                     |   |   |
|--------------------------------------------|--------------------|---------------------|---|---|
|                                            | 2. Ocean Essence   |                     | 7 | â |
| Th                                         | 1. Lord Smedley    |                     | 6 | ١ |
| The second                                 | 8. Monmouth        |                     | 5 | Â |
|                                            |                    | 4. Coronation Glade | 4 | ٢ |
|                                            | 6. Our Declaration |                     | 3 | ٨ |
|                                            | 7. Flying Gee      | pee                 | 2 | â |
|                                            |                    | 5. Stormont         | 1 |   |