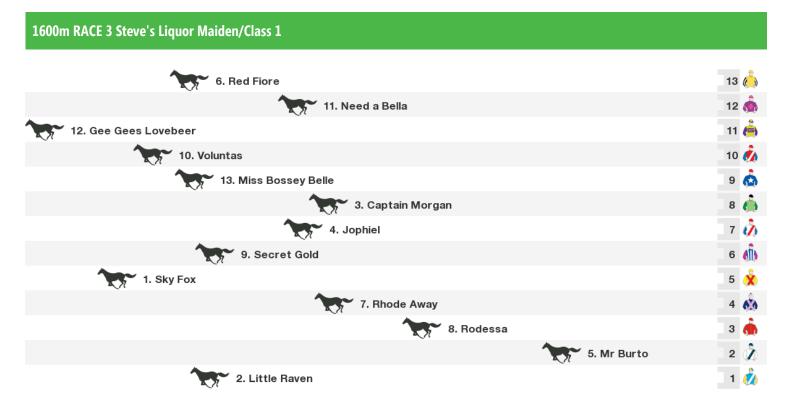

## **Launceston Speedmaps**

## Wednesday 13th November 2019

Race Direction

Race Direction  $\rightarrow$ 

Rail position: +3.5m Entire Circuit

Race Direction  $\,\,
ightarrow\,$ 

Race Direction  $\rightarrow$ 

| 1600m RACE 7 Neil Herbert Benchmark 66 Hcp |                    |                     |   |   |
|--------------------------------------------|--------------------|---------------------|---|---|
|                                            | 2. Ocean Essence   |                     | 7 | â |
| Th                                         | 1. Lord Smedley    |                     | 6 | ١ |
| The second                                 | 8. Monmouth        |                     | 5 | Â |
|                                            |                    | 4. Coronation Glade | 4 | ٢ |
|                                            | 6. Our Declaration |                     | 3 | ٨ |
|                                            | 7. Flying Gee      | pee                 | 2 | â |
|                                            |                    | 5. Stormont         | 1 |   |