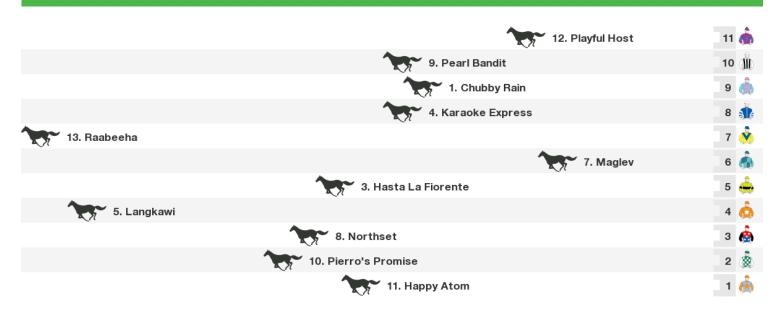

## **Murray Bridge GH Speedmaps**

Wednesday 13th November 2019

Rail position: Normal

Race Direction  $\leftarrow$ 

1800m RACE 4 Coonara / SABOIS Plus Maiden/Class One Plate

Rail position: Normal

Race Direction  $\ \leftarrow$ 