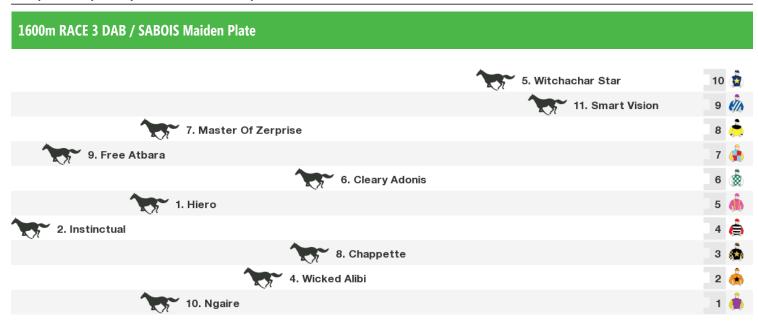

## **Murray Bridge GH Speedmaps**

Wednesday 13th November 2019

Rail position: Normal

Race Direction  $\leftarrow$ 

1800m RACE 4 Coonara / SABOIS Plus Maiden/Class One Plate

Rail position: Normal

Race Direction  $\ \leftarrow$ 