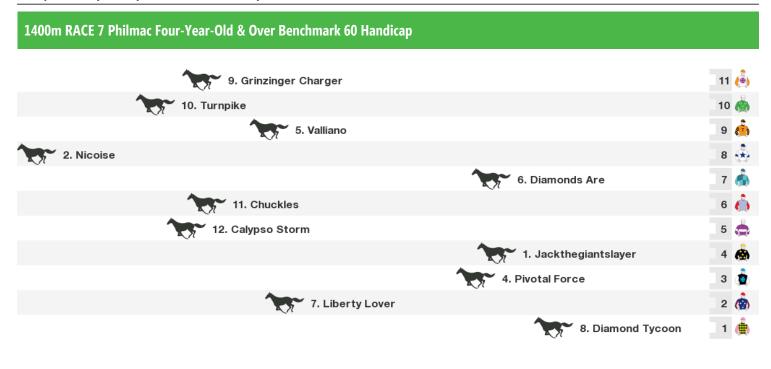

## **Murray Bridge GH Speedmaps**

Wednesday 13th November 2019

Rail position: Normal

Race Direction  $\leftarrow$ 

1800m RACE 4 Coonara / SABOIS Plus Maiden/Class One Plate

Rail position: Normal

Race Direction  $\ \leftarrow$ 