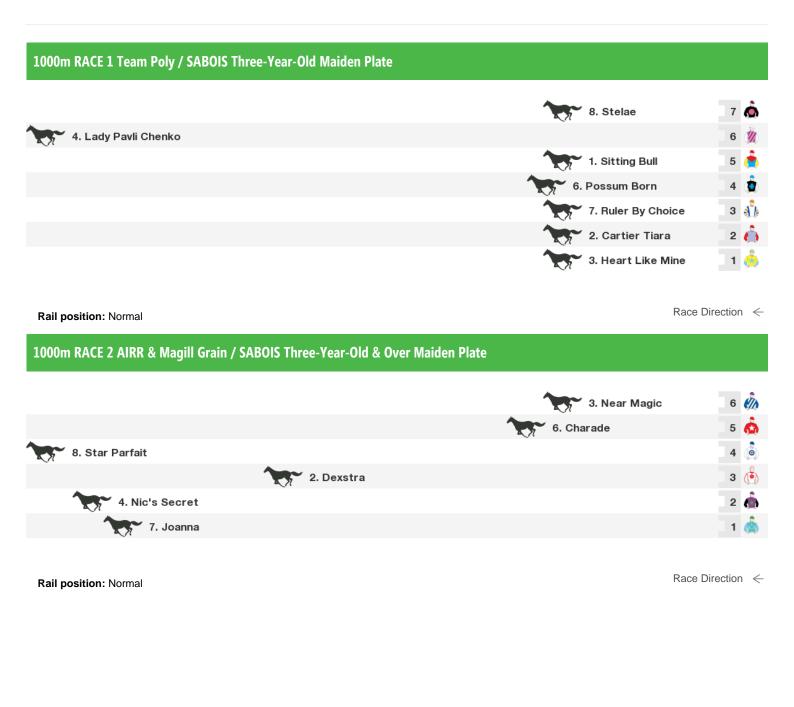

## **Murray Bridge GH Speedmaps**

Wednesday 13th November 2019

Rail position: Normal

Race Direction  $\leftarrow$ 

1800m RACE 4 Coonara / SABOIS Plus Maiden/Class One Plate

Rail position: Normal

Race Direction  $\ \leftarrow$ 