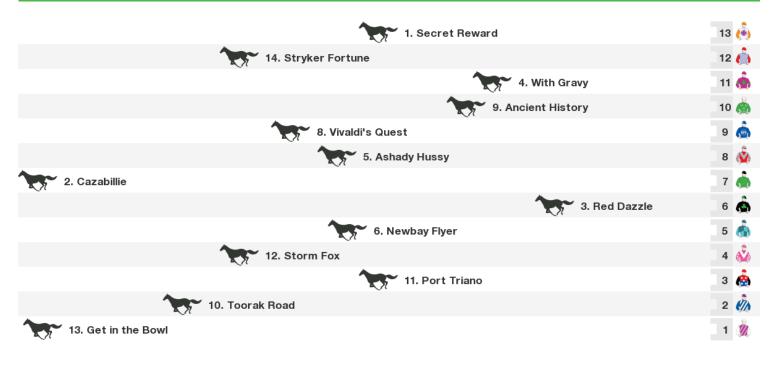

## **Murray Bridge GH Speedmaps**

Wednesday 13th November 2019

Rail position: Normal

Race Direction  $\leftarrow$ 

1800m RACE 4 Coonara / SABOIS Plus Maiden/Class One Plate

Rail position: Normal

Race Direction  $\ \leftarrow$ 