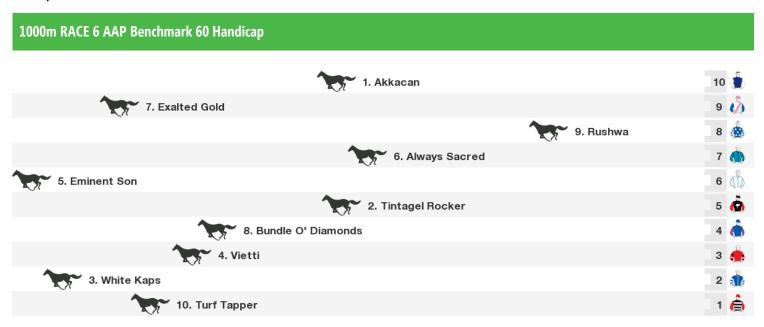

## **Murray Bridge GH Speedmaps**

Wednesday 13th November 2019

Rail position: Normal

Race Direction  $\leftarrow$ 

1800m RACE 4 Coonara / SABOIS Plus Maiden/Class One Plate

Rail position: Normal

Race Direction  $\ \leftarrow$ 