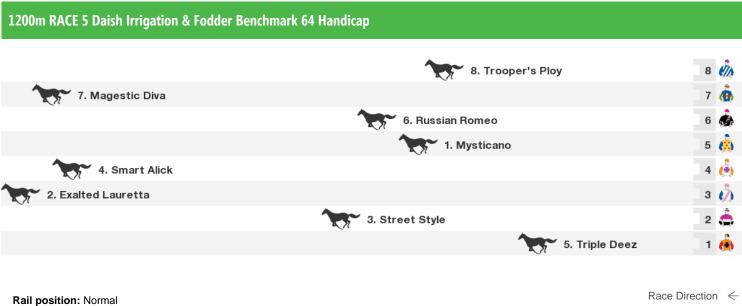

## **Murray Bridge GH Speedmaps**

Wednesday 13th November 2019

Rail position: Normal

Race Direction  $\leftarrow$ 

1800m RACE 4 Coonara / SABOIS Plus Maiden/Class One Plate

Rail position: Normal

Race Direction  $\ \leftarrow$ 