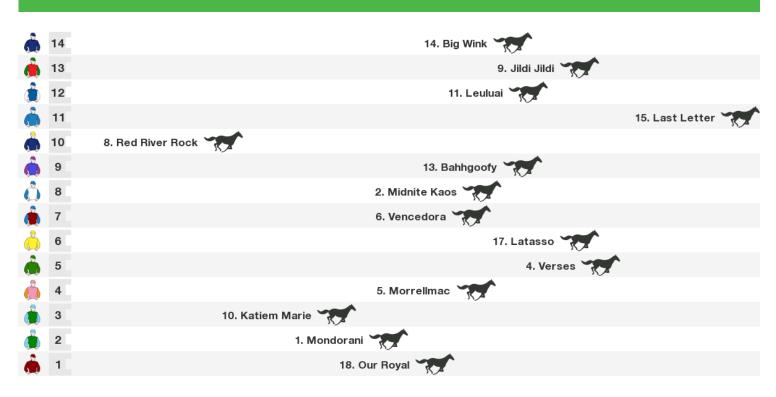

|  |  |
| <u>,</u>                                    | 5           |                    | 5. Watch This Space |  |  |  |
| ٢                                           | 5<br>4      |                    | 6. Jessiegee        |  |  |  |
| ò                                           | 3<br>2      |                    | 4. He Kin Fly       |  |  |  |
|                                             | 2           |                    | 12. Sir Nate        |  |  |  |
|                                             | 1           | 10. Secret Allure  |                     |  |  |  |
|                                             |             |                    |                     |  |  |  |

Rail position: True

Race Direction  $\, \rightarrow \,$ 

## 2500m RACE 11 Amicus Insurance Brokers-Bm65



Rail position: True



## Produced by Punters.com.au

Punters.com.au is your ultimate racing website. Social networking, free form guides, odds comparison, betting deals, the latest news, photos and a revolutionary tipping system allowing punters to buy and sell their horse racing tips. Visit www.punters.com.au for more information.

### Love it, hate it, can't live without it? We'd love to hear from you: support@punters.com.au

© 2019 Punters Paradise Pty Ltd. If you're reading this copyright notice you're probably thinking of printing lots of copies. Go for it. Give a copy to your mates, your mum and some strangers at the TAB. We want people to have our free form guides. Just don't sell them, alter, change or reproduce parts of this form guide as it's strictly prohibited. While Punters