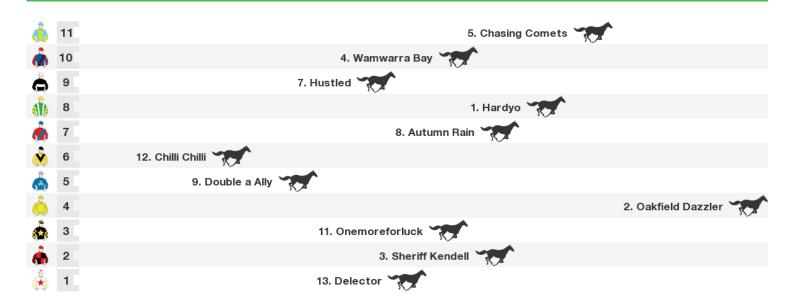

# 1300m RACE 8 RACING HQ ON SKY F&M BENCHMARK 58 HANDICAP

Rail position: +3m 800m - WPost; True Remainder

Race Direction →