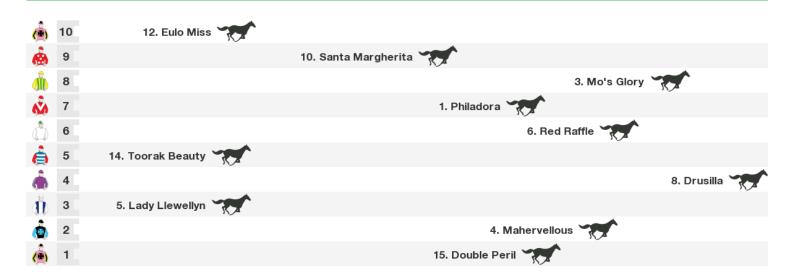

# 1600m RACE 6 XMAS PARTY R/DAY 13 DECEMBER MAIDEN PLATE

Rail position: +3m 800m - WPost; True Remainder

Race Direction  $\, \Rightarrow \,$ 