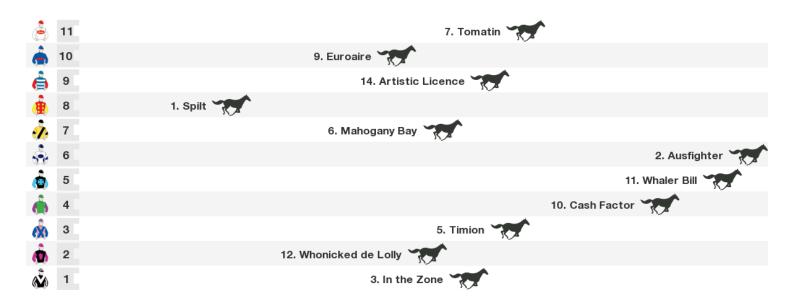

# 1100m RACE 7 EXTREME CHOICE @ NEWGATE CG&E CLASS 1 HANDICAP

Rail position: +3m 800m - WPost; True Remainder

Race Direction →