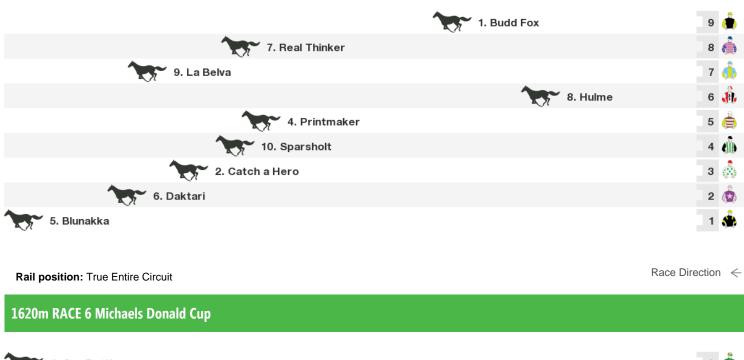

| 4. Night Whisper      | 7 🚑  |
| 1. Days Of Glory      | 6 🦓  |
| 11. Surprise          | 5 🧥  |
| 3. Loe                | 4 🧥  |
| 2. Kardinia           | 3    |
| 8. Another Tiff       | 2 歳  |
| 6. Tavino             | 1 🖏  |

Rail position: True Entire Circuit

Race Direction ←

#### 1350m RACE 4 bet365 BM70 Handicap

| 1. Indian Thunder     | 10    |
|-----------------------|-------|
| 6. Oscar's My Mate Pa | 9 🧥   |
| 9. She's Sensational  | 8 (*) |
| 5. Chorus             | 7 🦲   |
| 3. Stylish Assassin   | 6 🧷   |
| 4. Calligrapher       | 5 🚵   |
| 7. Mihany             | 4     |
| 8. Montaser           | з 🧥   |
| 10. Haileybury Miss   | 2     |
| 2. Under Oath         | 1 🍰   |

Rail position: True Entire Circuit

Race Direction ←

## 1620m RACE 5 Leading Teams BM64 Handicap



| 4. Our Bottino |                 |                      | 6 | ۱        |
|----------------|-----------------|----------------------|---|----------|
|                |                 | 7. Boss Coni         | 5 | <b>A</b> |
|                |                 | 5. The Great Artiste | 4 | <b>Š</b> |
|                | 3. Prince Ziggy |                      | 3 | â        |
|                |                 | 6. Buena Veloz       | 2 | •        |
|                | 2. Hussybay     |                      | 1 | <u></u>  |

Rail position: True Entire Circuit Race Direction  $\leftarrow$ 

## 2000m RACE 7 Pea Co BM64 Handicap

| <b>A</b> -          |      |
|---------------------|------|
| 1. Extreme Torque   | 13 🥢 |
| 5. Southern Yankee  | 12 🤠 |
| 2. Garbhan          | 11 🧥 |
| 7. Rocky Ra