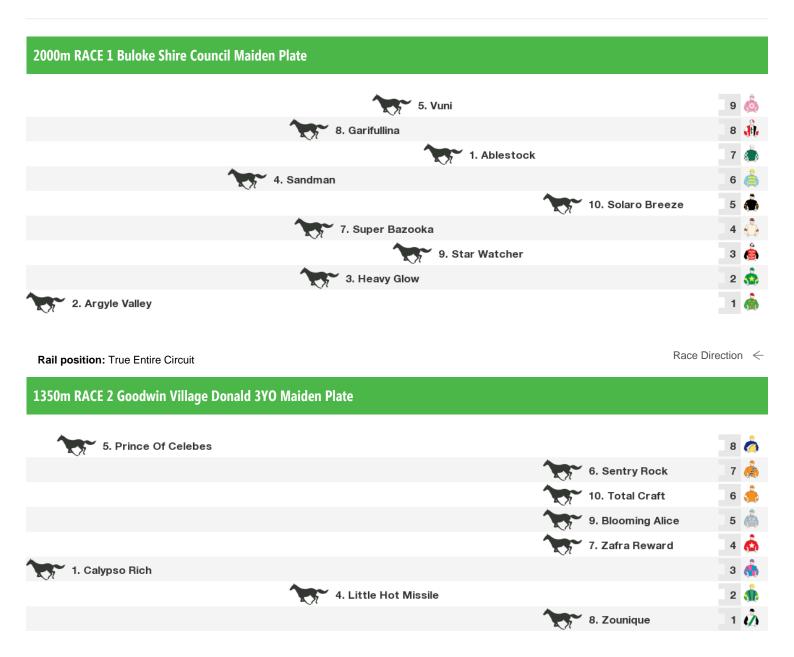

Rail position: True Entire Circuit

# **Donald Speedmaps**

# Sunday 17th November 2019



Race Direction ←

## 1350m RACE 3 Donald & District Community Bank Maiden Plate

| 10. Miss Hedy         | 11 🦣 |
|-----------------------|------|
| 7. Top Fred           | 10 🦺 |
| 5. Rebel With a Cause | 9 🕏  |
| 9. Hayley's Storm     | 8 👘  |
| 4. Night Whisper      | 7 🚑  |
| 1. Days Of Glory      | 6 🦓  |
| 11. Surprise          | 5 🧥  |
| 3. Loe                | 4 🧥  |
| 2. Kardinia           | 3    |
| 8. Another Tiff       | 2 歳  |
| 6. Tavino             | 1 🖏  |

Rail position: True Entire Circuit

Race Direction ←

#### 1350m RACE 4 bet365 BM70 Handicap

| 1. Indian Thunder     | 10    |
|-----------------------|-------|
| 6. Oscar's My Mate Pa | 9 🧥   |
| 9. She's Sensational  | 8 (*) |
| 5. Chorus             | 7 🦲   |
| 3. Stylish Assassin   | 6 🧷   |
| 4. Calligrapher