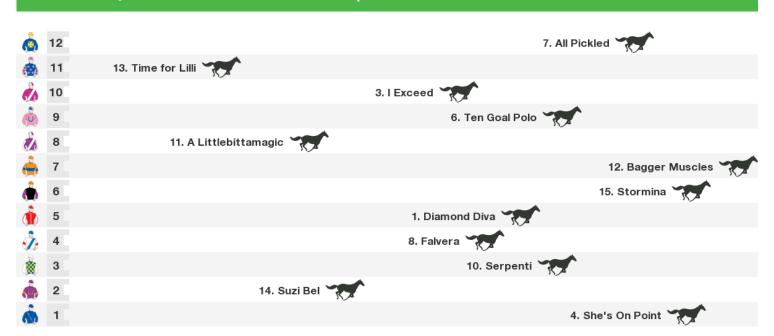

#### 1050m RACE 8 CQSE LED LIGHTING BENCHMARK 55 Handicap

Rail position: +2.5m Entire Course

Race Direction →