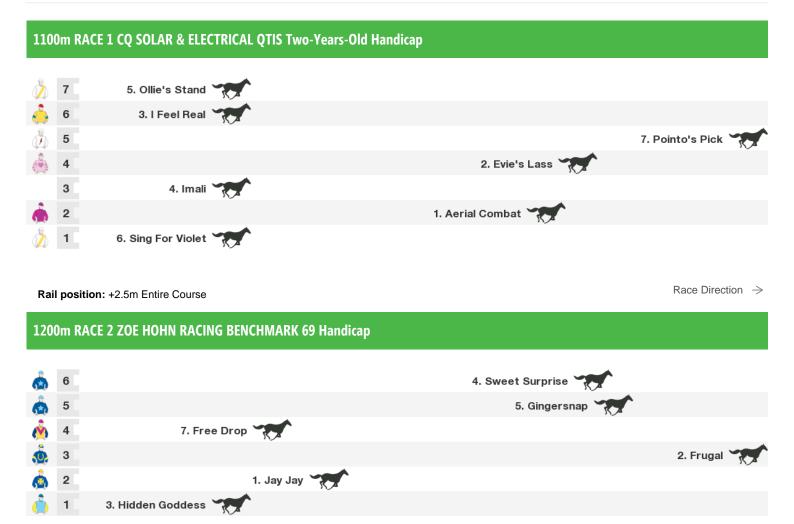

# **Rockhampton Speedmaps**

# **Sunday 17th November 2019**

Rail position: +2.5m Entire Course Race Direction →

#### 1200m RACE 3 DACXI RACING 1 QTIS Three-Years-Old Handicap

Rail position: +2.5m Entire Course

Race Direction →