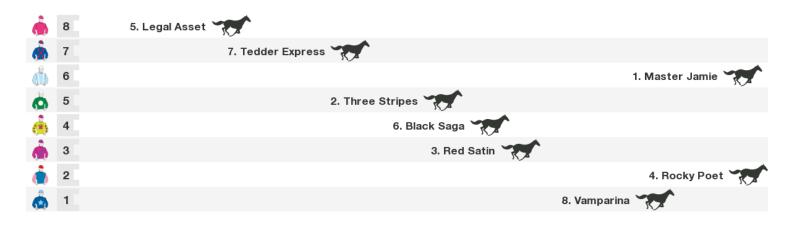

#### 1300m RACE 4 DACXI LODGE BENCHMARK 60 Handicap

Rail position: +2.5m Entire Course

Race Direction  $\rightarrow$ 