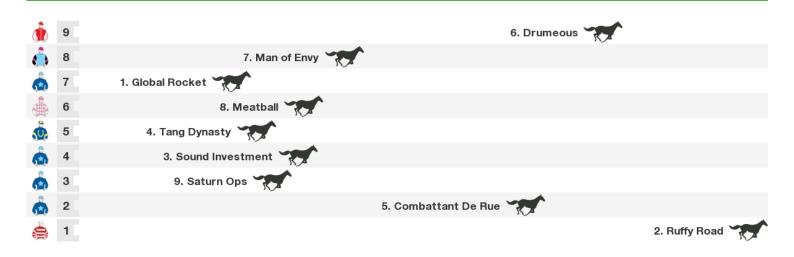

#### 1400m RACE 6 DONQUINN DOWNS STUD YEPPOON OPEN Handicap

Rail position: +2.5m Entire Course

Race Direction  $\, o \,$ 