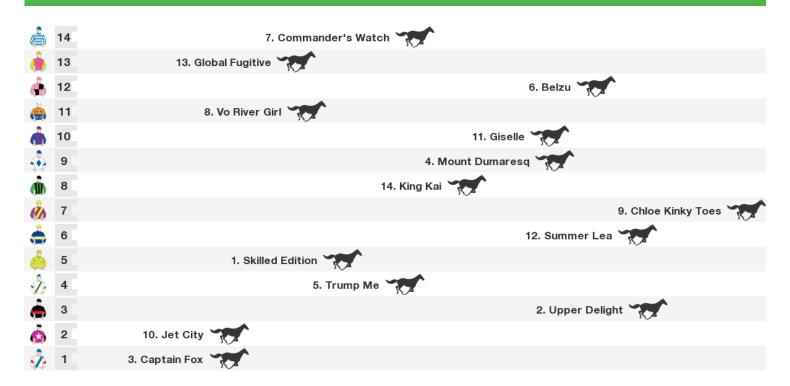

#### 1400m RACE 6 DONQUINN DOWNS STUD YEPPOON OPEN Handicap

Rail position: +2.5m Entire Course

Race Direction  $\, o \,$ 