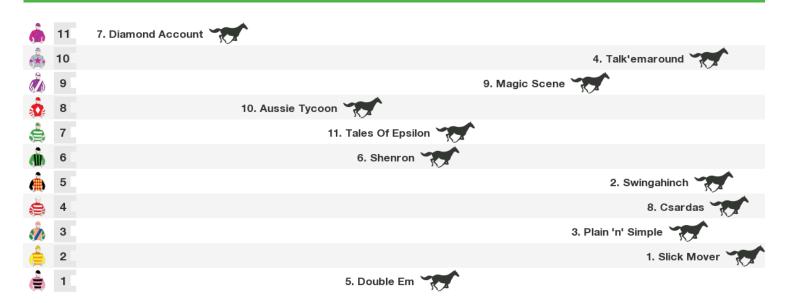

### 1600m RACE 5 JIMMY CASSIDY APPRECIATION FROM YEPPOON GOLF CLUB Class 3 Plate

Rail position: +2.5m Entire Course

Race Direction →