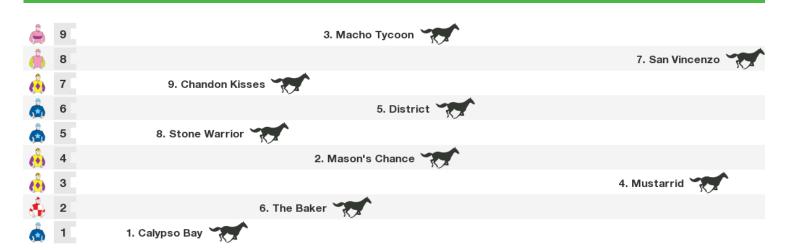

#### 1200m RACE 3 DACXI RACING 1 QTIS Three-Years-Old Handicap

Rail position: +2.5m Entire Course

Race Direction →