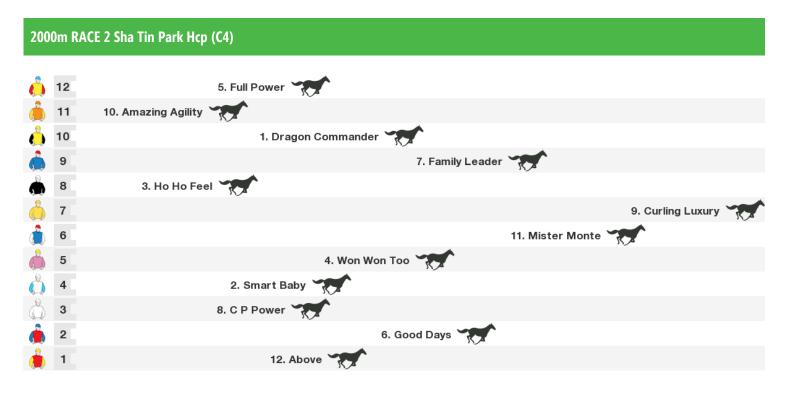

# **Sha Tin Speedmaps**

# **Sunday 17th November 2019**

Race 1 Morse Park Hcp (C4): Sorry, not enough data to create a speedmap.



Rail position:

1200m RACE 3 Hong Kong Park Hcp (C3)



Rail position:

# 1400m RACE 4 Kowloon Tsai Park Hcp (C4)



Rail position:

# 1400m RACE 5 Kowloon Park Hcp (C3)



Rail position:

# 1600m RACE 6 The Jockey Club Mile



Rail position:

2000m RACE 7 The Jockey Club Cup



Rail position:





Rail position:

Race 9 Penfold Park Hcp (C2): Sorry, not enough data to create a speedmap.

# 1800m RACE 10 Victoria Park Hcp (C2)





Rail position:

#### Produced by Punters.com.au

Punters.com.au is your ultimate racing website. Social networking, free form guides, odds comparison, betting deals, the latest news, photos and a revolutionary tipping system allowing punters to buy and sell their horse racing tips. Visit www.punters.com.au for more information.

## Love it, hate it, can't live