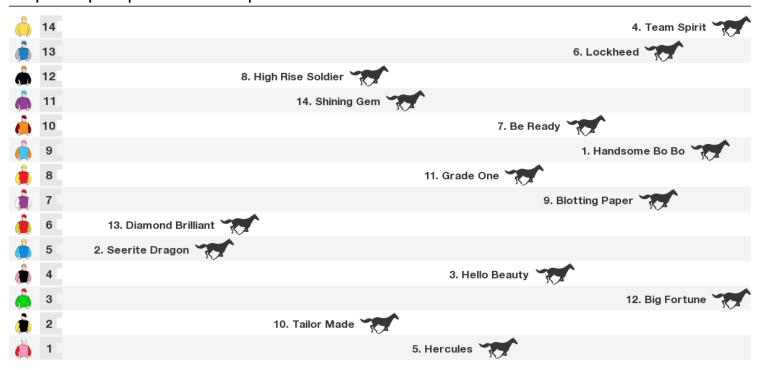

# 1600m RACE 6 The Jockey Club Mile

Rail position:

2000m RACE 7 The Jockey Club Cup

Rail position:

Rail position:

Race 9 Penfold Park Hcp (C2): Sorry, not enough data to create a speedmap.