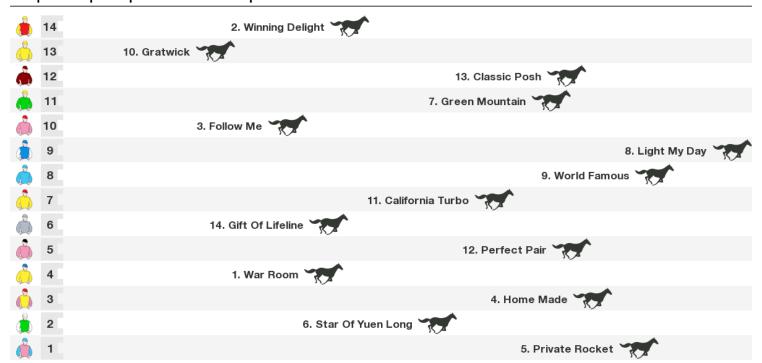

# **Sha Tin Speedmaps**

# **Sunday 17th November 2019**

Race 1 Morse Park Hcp (C4): Sorry, not enough data to create a speedmap.



Rail position:

1200m RACE 3 Hong Kong Park Hcp (C3)



Rail position:

# 1400m RACE 4 Kowloon Tsai Park Hcp (C4)



Rail position:

# 1400m RACE 5 Kowloon Park Hcp (C3)



Rail position:

# 1600m RACE 6 The Jockey Club Mile



Rail position:

2000m RACE 7 The Jockey Club Cup



Rail position:





Rail position:

Race 9 Penfold Park Hcp (C2): Sorry, not enough data to create a speedmap.

# 1800m RACE 10 Victoria Park Hcp (C2)





Rail position:

#### Produced by Punters.com.au

Punters.com.au is your ultimate racing website. Social networking, free form guides, odds comparison, betting deals, the latest news, photos and a revolutionary tipping system allowing punters to buy and sell their horse racing tips. Visit www.punters.com.au for more information.

## Love it, hate it, can't live without it? We'd love to hear from you: support@punters.com.au

© 2019 Punters Paradise Pty Ltd. If you're reading this copyright notice you're probably thinking of printin