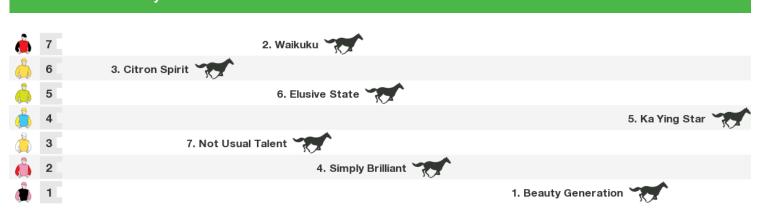

# 1600m RACE 6 The Jockey Club Mile

Rail position:

2000m RACE 7 The Jockey Club Cup

Rail position:

Rail position:

Race 9 Penfold Park Hcp (C2): Sorry, not enough data to create a speedmap.