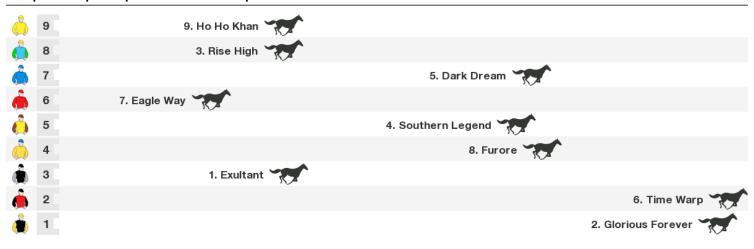

# 1600m RACE 6 The Jockey Club Mile

Rail position:

2000m RACE 7 The Jockey Club Cup

Rail position:

Rail position:

Race 9 Penfold Park Hcp (C2): Sorry, not enough data to create a speedmap.