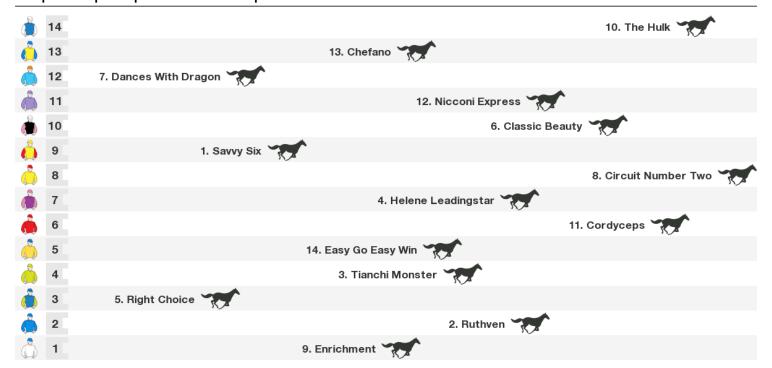

# **Sha Tin Speedmaps**

# **Sunday 17th November 2019**

Race 1 Morse Park Hcp (C4): Sorry, not enough data to create a speedmap.



Rail position:

1200m RACE 3 Hong Kong Park Hcp (C3)



Rail position:

# 1400m RACE 4 Kowloon Tsai Park Hcp (C4)



Rail position:

# 1400m RACE 5 Kowloon Park Hcp (C3)



Rail position:

# 1600m RACE 6 The Jockey Club Mile



Rail position:

2000m RACE 7 The Jockey Club Cup



Rail position:





Rail position:

Race 9 Penfold Park Hcp (C2): Sorry, not enough data to create a speedmap.

# 1800m RACE 10 Victoria Park Hcp (C2)





Rail position:

#### Produced by Punters.com.au

Punters.com.au is your ultimate racing website. Social networking, free form guides, odds comparison, betting deals, the latest news, photos and a revolutionary tipping system allowing punters to buy and sell their horse racing tips. Visit www.punters.com.au for more information.

## Love it, hate it, can't live without it? We'd love to hear from you: support@punters.com.au

© 2019 Punters Paradise Pty Ltd. If you're reading this copyright notice you're probably thinking of printing lots of copies. Go for it. Give a copy to your mates, your mum and some strangers at the TAB. We want people to have our free form guides. Just don't sell them, alter, change or reproduce parts of this form guide as it's strictly prohibited. While Punters.com