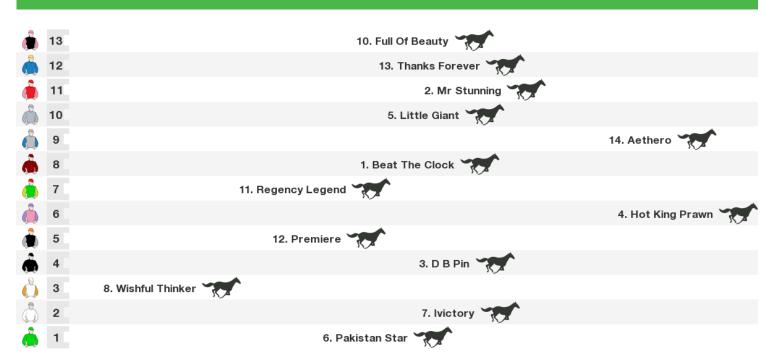

# **Sha Tin Speedmaps**

# **Sunday 17th November 2019**

Race 1 Morse Park Hcp (C4): Sorry, not enough data to create a speedmap.



Rail position:

1200m RACE 3 Hong Kong Park Hcp (C3)



Rail position:

# 1400m RACE 4 Kowloon Tsai Park Hcp (C4)



Rail position:

# 1400m RACE 5 Kowloon Park Hcp (C3)



Rail position:

# 1600m RACE 6 The Jockey Club Mile



Rail position:

2000m RACE 7 The Jockey Club Cup



Rail position:





Rail position:

Race 9 Penfold Park Hcp (C2): Sorry, not enough data to create a speedmap.

# 1800m RACE 10 Victoria Park Hcp (C2)





Rail position:

#### Produced by Punters.com.au

Punters.com.au is your ultimate racing website. Social networking, free form guides, odds comparison, betting deals, the latest news, photos and a revolutionary tipping system allowing punters to buy and sell their horse racing tips. Visit www.punters.com.au for more information.

## Love it, hate it, can't live without it? We'd love to hear from you: support@punters.com.au

© 2019 Punters Paradise Pty Ltd. If you're reading this copyright notice you're probably thinking of printing lots of copies. Go for it. Give a copy to your mates, your mum and some strangers at the TAB. We want people to have our free