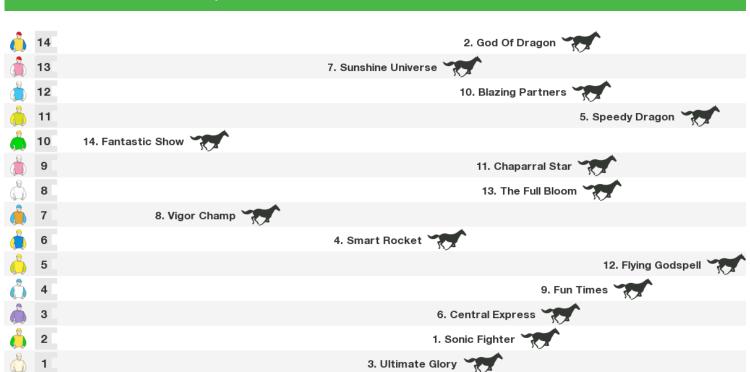

# 1600m RACE 6 The Jockey Club Mile

Rail position:

2000m RACE 7 The Jockey Club Cup

Rail position:

Rail position:

Race 9 Penfold Park Hcp (C2): Sorry, not enough data to create a speedmap.