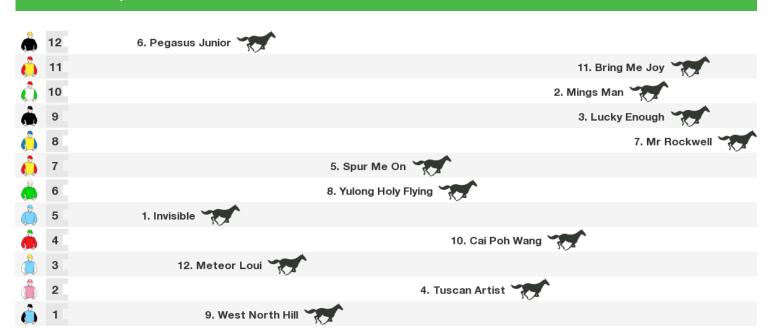

#### 1200m RACE 10 Hcp (C4) 11 4. Lincoln County 10 6. Surge 1. Rule The World 7. Win Mak Mak 7 12. Hyde Park 6 11. Kimitonara 5. Pax Animi 4 8. Copacabana 10. Eastiger 🕆 2. Sacred Accord ` 9. Star Bullet ` Race Direction → Rail position: