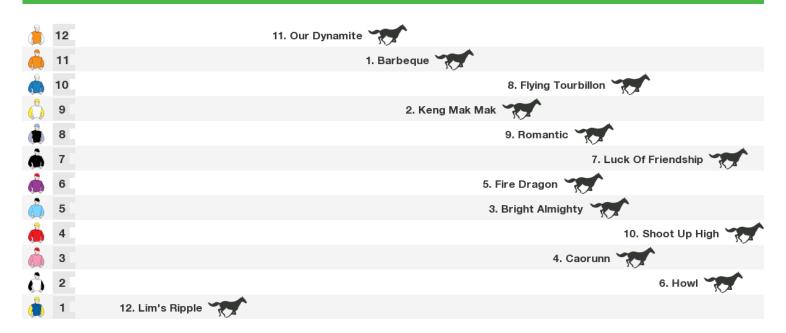

#### 1200m RACE 10 Hcp (C4) 11 4. Lincoln County 10 6. Surge 1. Rule The World 7. Win Mak Mak 7 12. Hyde Park 6 11. Kimitonara 5. Pax Animi 4 8. Copacabana 10. Eastiger 🕆 2. Sacred Accord ` 9. Star Bullet ` Race Direction → Rail position: