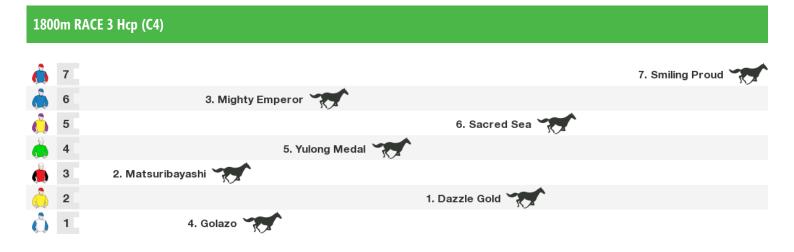

## **Singapore Speedmaps**

### **Sunday 17th November 2019**



Rail position:

Race Direction →

Race 2 Mdn: Sorry, not enough data to create a speedmap.



Rail position:

Race Direction →

Race 4 Mdn: Sorry, not enough data to create a speedmap.

## 1600m RACE 5 Hcp (C5) 10 3 8 7 6 5 4 3 2 1 9. Dream Big 7. Sun Pittsburgh 3. Lucky Tiger 11. Golden Explorer 6. Big Regards 10. Dragonite 8. Lucky Red 1. Carnelian

Race Direction → Rail position:

# 1000m RACE 6 Hcp (C5)

2. Elite Beast



Race Direction  $\rightarrow$ Rail position:

4. Sun Spear

#### 1200m RACE 7 Hcp (C4)



Rail position:

#### 1400m RACE 8 Hcp (C5)



Rail position:

Race 9 Hcp (C3): Sorry, not enough data to create a speedmap.

#### 1200m RACE 10 Hcp (C4) 11 4. Lincoln County 10 6. Surge 1. Rule The World 7. Win Mak Mak 7 12. Hyde Park 6 11. Kimitonara 5. Pax Animi 4 8. Copacabana 10. Eastiger 🕆 2. Sacred Accord ` 9. Star Bullet ` Race Direction → Rail position:



####