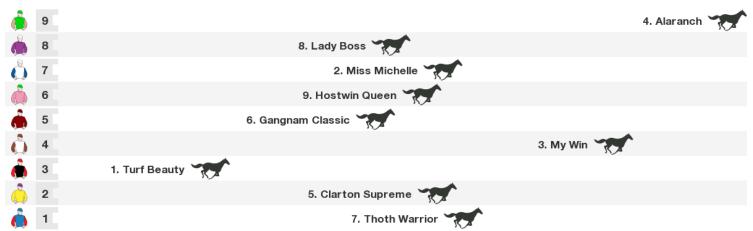

## **Singapore Speedmaps**

### **Sunday 17th November 2019**



Rail position:

Race Direction →

Race 2 Mdn: Sorry, not enough data to create a speedmap.



Rail position:

Race Direction →

Race 4 Mdn: Sorry, not enough data to create a speedmap.

## 1600m RACE 5 Hcp (C5) 10 3 8 7 6 5 4 3 2 1 9. Dream Big 7. Sun Pittsburgh 3. Lucky Tiger 11. Golden Explorer 6. Big Regards 10. Dragonite 8. Lucky Red 1. Carnelian

Race Direction → Rail position:

# 1000m RACE 6 Hcp (C5)

2. Elite Beast



Race Direction  $\rightarrow$ Rail position:

4. Sun Spear

#### 1200m RACE 7 Hcp (C4)



Rail position:

#### 1400m RACE 8 Hcp (C5)



Rail position:

Race 9 Hcp (C3): Sorry, not enough data to create a speedmap.

#### 1200m RACE 10 Hcp (C4) 11 4. Lincoln County 10 6. Surge 1. Rule The World 7. Win Mak Mak 7 12. Hyde Park 6 11. Kimitonara 5. Pax Animi 4 8. Copacabana 10. Eastiger 🕆 2. Sacred Accord ` 9. Star Bullet ` Race Direction → Rail position:



#### **Produced by Punters.com.au**

Punters.com.au is your ultimate racing website. Social networking, free form guides, odds comparison, betting deals, the latest news, photos and a revolutionary tipping system allowing punters to buy and sell their horse racing tips. Visit www.punters.com.au for more information.

#### Love it, hate it,