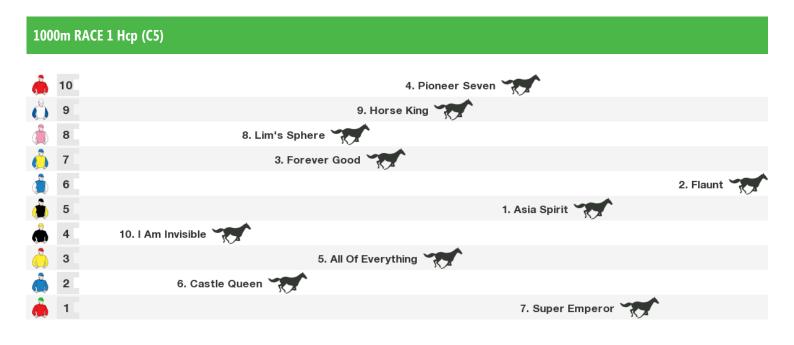

## **Singapore Speedmaps**

### **Sunday 17th November 2019**



Rail position:

Race Direction →

Race 2 Mdn: Sorry, not enough data to create a speedmap.



Rail position:

Race Direction →

Race 4 Mdn: Sorry, not enough data to create a speedmap.

## 1600m RACE 5 Hcp (C5) 10 3 8 7 6 5 4 3 2 1 9. Dream Big 7. Sun Pittsburgh 3. Lucky Tiger 11. Golden Explorer 6. Big Regards 10. Dragonite 8. Lucky Red 1. Carnelian

Race Direction → Rail position:

# 1000m RACE 6 Hcp (C5)

2. Elite Beast



Race Direction  $\rightarrow$ Rail position:

4. Sun Spear

#### 1200m RACE 7 Hcp (C4)



Rail position:

#### 1400m RACE 8 Hcp (C5)



Rail position:

Race 9 Hcp (C3): Sorry, not enough data to create a speedmap.

#### 1200m RACE 10 Hcp (C4) 11 4. Lincoln County 10 6. Surge 1. Rule The World 7. Win Mak Mak 7 12. Hyde Park 6 11. Kimitonara 5. Pax Animi 4 8. Copacaba