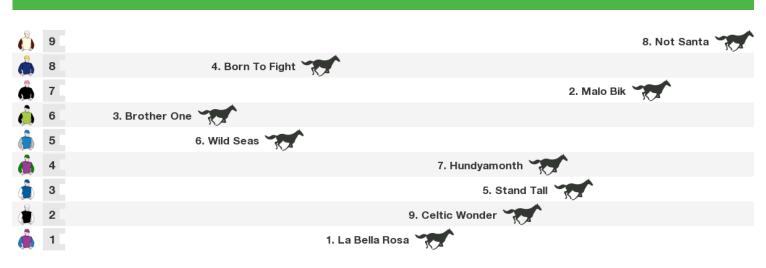

Rail position: True

Race Direction  $\rightarrow$ 

2200m RACE 7 Steelform Roofing Waverley Cup

FREE printable speedmaps and more from www.punters.com.au