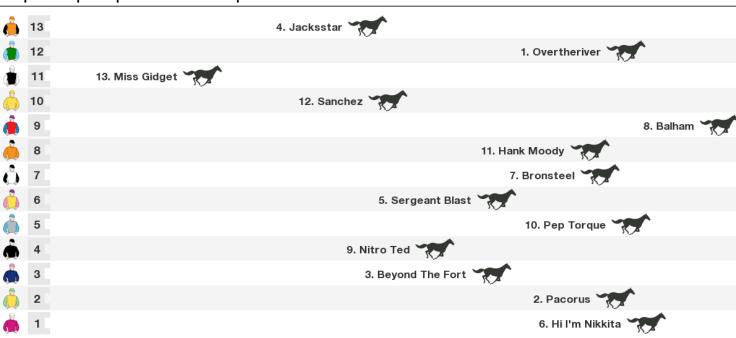

#### Rail position: True

Race Direction  $\rightarrow$ 

1400m RACE 8 C R Grace/ Wilson L'stock-Bm65