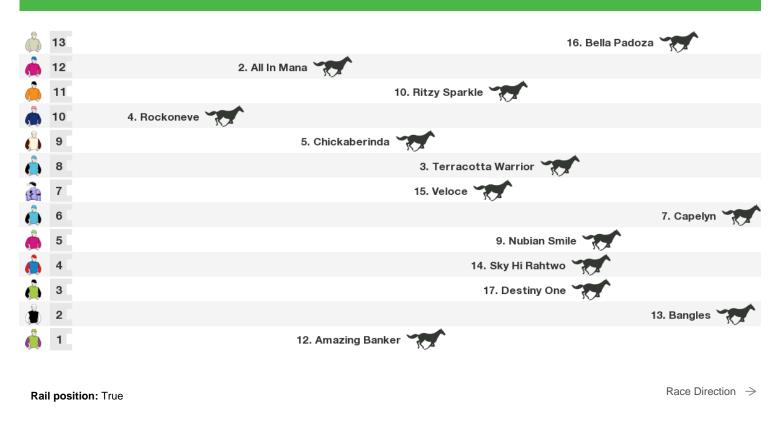

# 1200m RACE 3 Summit Electrical (Bm72)

Rail position: True

Race Direction  $\, \rightarrow \,$ 

| 1650m RACE 4 Wanganui Ins. Brokers (Bm72) |   |                       |                   |   |  |  |  |  |
|-------------------------------------------|---|-----------------------|-------------------|---|--|--|--|--|
|                                           | 9 | 10. Granite Ridge     |                   |   |  |  |  |  |
|                                           | 8 | 3. Whenharrymetsaddle |                   |   |  |  |  |  |
|                                           |   |                       | 1. Portland Jimmy | T |  |  |  |  |
|                                           | 6 | 7. Aridity            |                   |   |  |  |  |  |
| ١                                         | 5 | 8. Flying Meg         |                   |   |  |  |  |  |
|                                           | 4 | 6. Star Quality       |                   |   |  |  |  |  |
| Ö                                         | 3 | 2. Amorata            |                   |   |  |  |  |  |
|                                           | 2 | 4. Myrtle             |                   |   |  |  |  |  |
|                                           | 1 | 9. Miss Sher Nan      |                   |   |  |  |  |  |