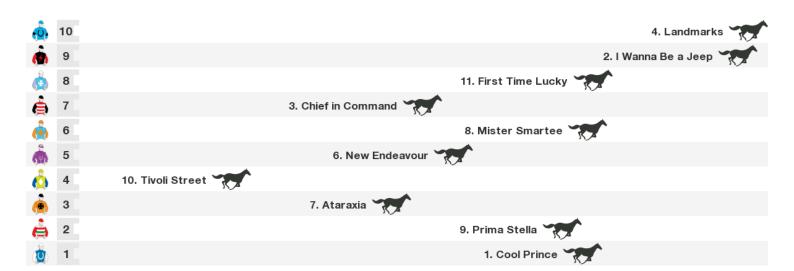

# 1410m RACE 7 GATEWAY LIFESTYLE OVER 50'S VILLAGE GRAFTON CLASS 3 HANDICAP

Rail position: +3m Entire Race Direction  $\Rightarrow$ 