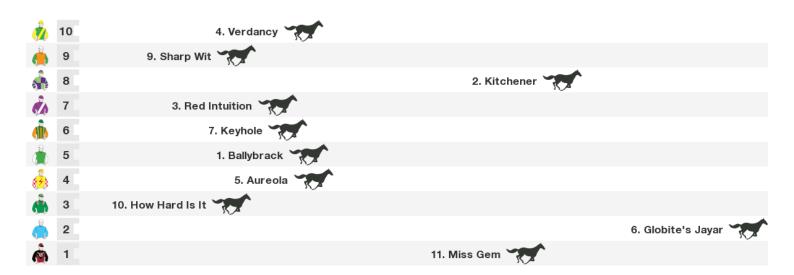

# 1410m RACE 8 BOOK A CHRISTMAS PARTY PACKAGE OPEN HANDICAP

Rail position: +3m Entire Race Direction  $\Rightarrow$ 