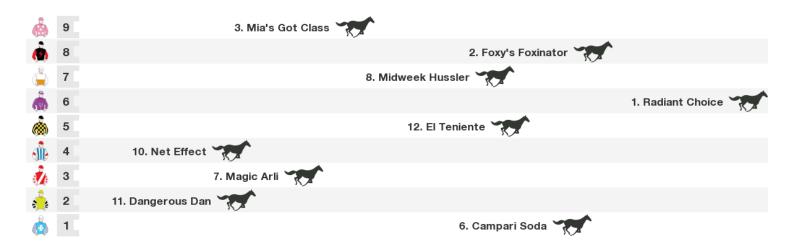

# 1710m RACE 6 BOOK A CHRISTMAS PARTY MARQUEE CLASS 2 HANDICAP

Rail position: +3m Entire Race Direction →