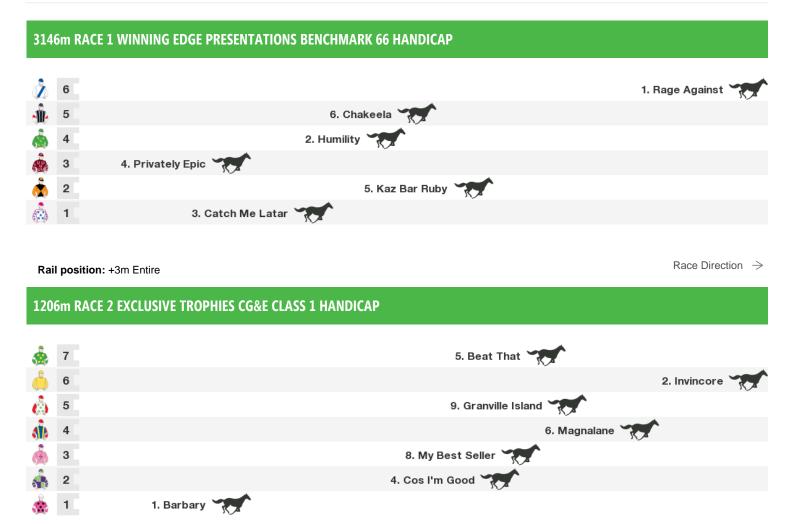

Rail position: +3m Entire

### 1206m RACE 3 RESTAURANT 24SIXTY @ THE GDSC F&M CLASS 1 HANDICAP

Rail position: +3m Entire Race Direction →