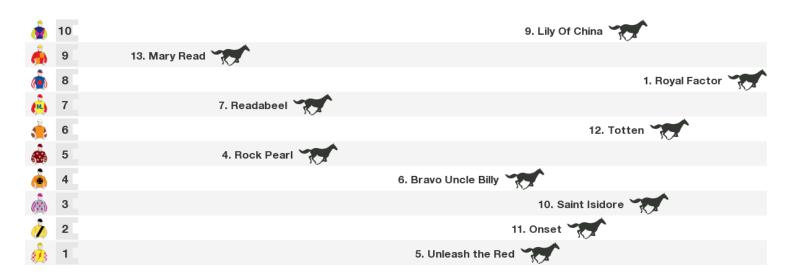

### 1710m RACE 5 VILLAGE GREEN HOTEL MAIDEN PLATE

Rail position: +3m Entire Race Direction →