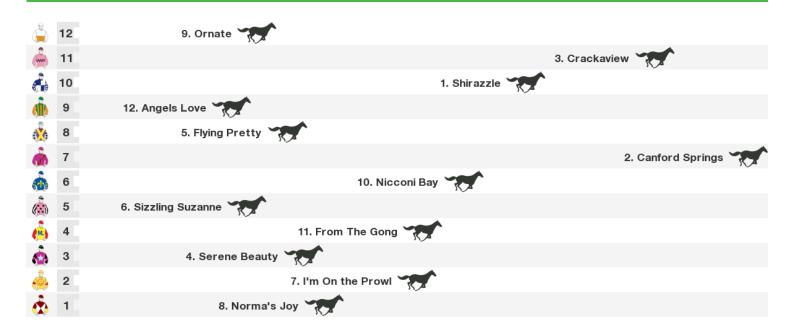

### 1710m RACE 5 VILLAGE GREEN HOTEL MAIDEN PLATE

Rail position: +3m Entire Race Direction →