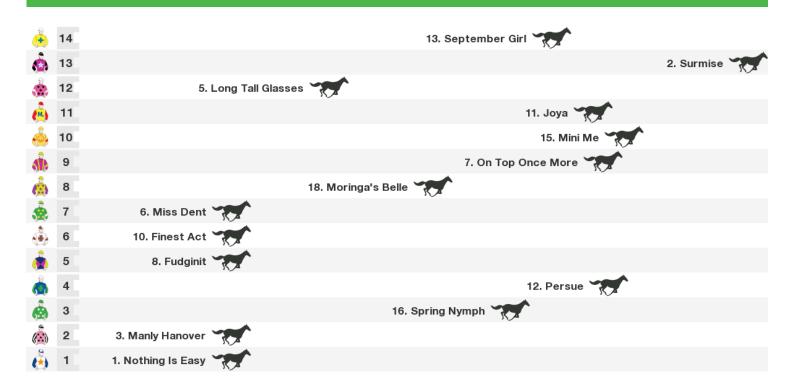

# 1410m RACE 7 GATEWAY LIFESTYLE OVER 50'S VILLAGE GRAFTON CLASS 3 HANDICAP

Rail position: +3m Entire Race Direction  $\Rightarrow$ 