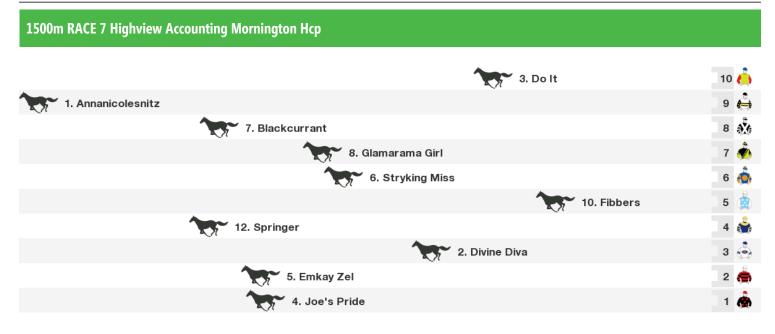

Rail position: Out 7m Entire Circuit

Race Direction  $\ <$ 

Rail position: Out 7m Entire Circuit

Race Direction  $\ <$ 

Rail position: Out 7m Entire Circuit

Race Direction  $\ \leftarrow$ 

Rail position: Out 7m Entire Circuit