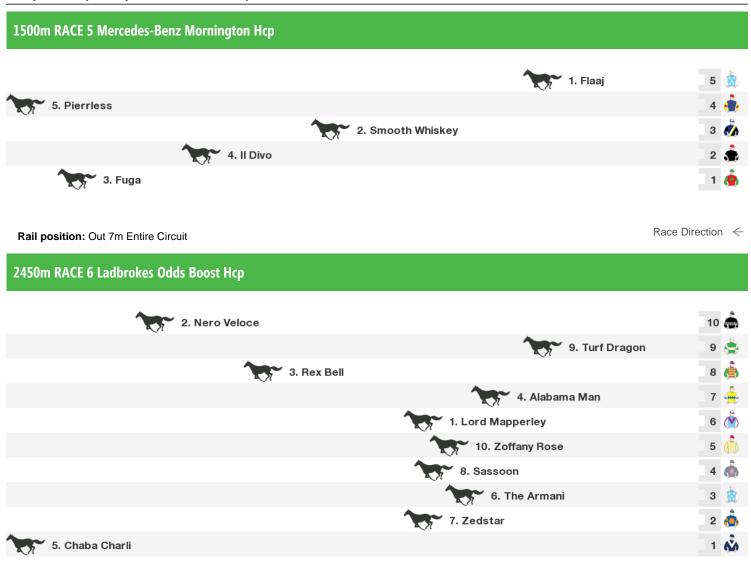

Rail position: Out 7m Entire Circuit

Race Direction  $\ <$ 

Rail position: Out 7m Entire Circuit

Race Direction  $\ <$ 

Rail position: Out 7m Entire Circuit

Race Direction  $\ \leftarrow$ 

Rail position: Out 7m Entire Circuit