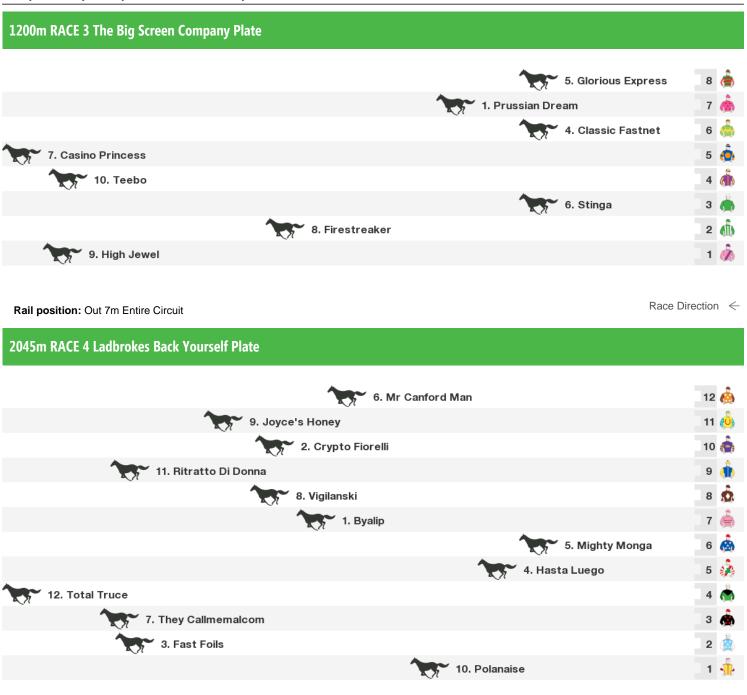

Rail position: Out 7m Entire Circuit

Race Direction  $\ <$ 

Rail position: Out 7m Entire Circuit

Race Direction  $\ <$ 

Rail position: Out 7m Entire Circuit

Race Direction  $\ \leftarrow$ 

Rail position: Out 7m Entire Circuit