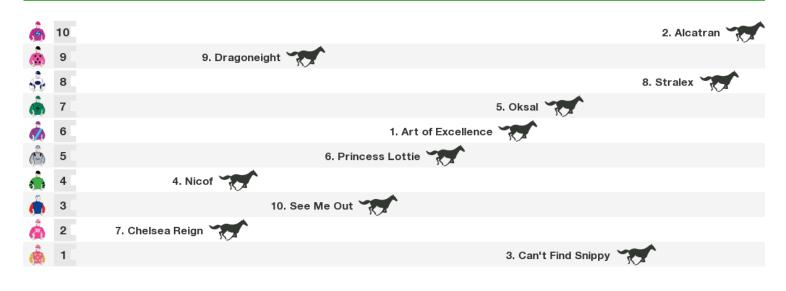

Rail position: True

Race Direction  $\rightarrow$ 

Rail position: True

Race Direction  $\, 
ightarrow \,$ 

| 1600m RACE 7 WEST DAPTO MAIDEN HANDICAP |    |                     |           |  |  |  |  |
|-----------------------------------------|----|---------------------|-----------|--|--|--|--|
| å                                       | 12 | 12. Tolkien         |           |  |  |  |  |
|                                         | 11 | 13. Vittorina       |           |  |  |  |  |
| 6                                       | 10 | 7. Dinado           |           |  |  |  |  |
| Ö                                       | 9  | 10. Southern Queen  |           |  |  |  |  |
| à                                       | 8  | 2. Viren            |           |  |  |  |  |
|                                         | 7  | 8. Or Else          |           |  |  |  |  |
| ,                                       | 6  | 14. Yihfa Yihfa 🦙   |           |  |  |  |  |
| <u>ê</u>                                | 5  | 3. Cymbalic         |           |  |  |  |  |
|                                         | 4  | 5. Varinka 🏹        |           |  |  |  |  |
| è.                                      | 3  |                     | 1. McGraw |  |  |  |  |
| ١                                       | 2  | 4. Seporto          |           |  |  |  |  |
| ۲                                       | 1  | 9. Shimmering Light |           |  |  |  |  |