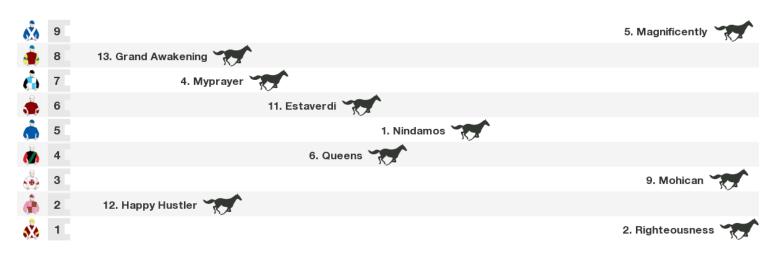

#### **1600m RACE 8 CALDERWOOD CLASS 2 HANDICAP**

Rail position: True

Race Direction  $\,\,
ightarrow\,$ 