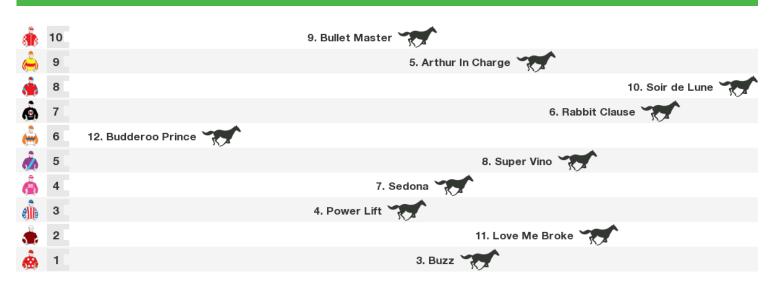

Rail position: True

Race Direction  $\rightarrow$ 

Rail position: True

Race Direction  $\, 
ightarrow \,$ 

| 1600m RACE 7 WEST DAPTO MAIDEN HANDICAP |    |                     |           |  |  |  |  |
|-----------------------------------------|----|---------------------|-----------|--|--|--|--|
| å                                       | 12 | 12. Tolkien         |           |  |  |  |  |
|                                         | 11 | 13. Vittorina       |           |  |  |  |  |
| 6                                       | 10 | 7. Dinado           |           |  |  |  |  |
| Ö                                       | 9  | 10. Southern Queen  |           |  |  |  |  |
| à                                       | 8  | 2. Viren            |           |  |  |  |  |
|                                         | 7  | 8. Or Else          |           |  |  |  |  |
| ,                                       | 6  | 14. Yihfa Yihfa 🦙   |           |  |  |  |  |
| <u>ê</u>                                | 5  | 3. Cymbalic         |           |  |  |  |  |
|                                         | 4  | 5. Varinka 🏹        |           |  |  |  |  |
| è.                                      | 3  |                     | 1. McGraw |  |  |  |  |
| ١                                       | 2  | 4. Seporto          |           |  |  |  |  |
| ۲                                       | 1  | 9. Shimmering Light |           |  |  |  |  |