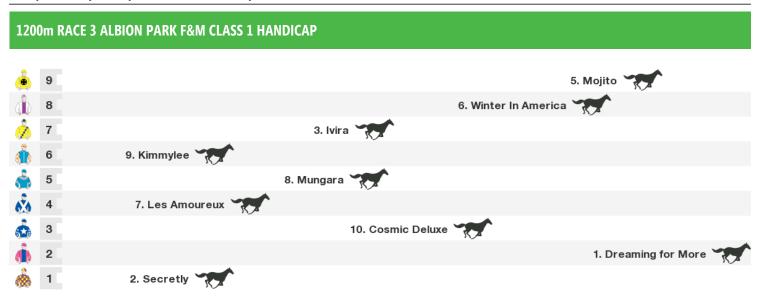

### 1200m RACE 4 JERRY REGAN CG&E CLASS 1 HANDICAP

Rail position: True

Race Direction  $\rightarrow$ 

|                                             |    |                   | · · · · · · · · · · · · · · · · · · · |  |  |  |  |
|---------------------------------------------|----|-------------------|---------------------------------------|--|--|--|--|
| 1200m RACE 5 BEE BAINES BOLONG MAIDEN PLATE |    |                   |                                       |  |  |  |  |
|                                             | 13 |                   | 15. Jantez                            |  |  |  |  |
| ینی<br>ایک                                  | 12 |                   | 12. L'cosmo                           |  |  |  |  |
| e Île                                       | 11 | 7. Momack 🎽       |                                       |  |  |  |  |
| Å                                           |    |                   |                                       |  |  |  |  |
| đ                                           | 9  |                   | 9. Young Heart                        |  |  |  |  |
| Ô                                           | 8  |                   | 1. Akileos                            |  |  |  |  |
| ò                                           | 7  |                   | 17. Rum Cake                          |  |  |  |  |
|                                             | 6  | 4. Keen On Gold 🎽 |                                       |  |  |  |  |
| â                                           | 5  |                   | 6. Mercury                            |  |  |  |  |
| ŵ                                           | 4  | 2. I Am Flying 🎽  |                                       |  |  |  |  |
| ١                                           | 3  |                   | 11. Earp                              |  |  |  |  |
|                                             | 2  | 5. Kippax 🎽       |                                       |  |  |  |  |
| ١                                           | 1  |                   | 3. Enraged                            |  |  |  |  |
|                                             |    |                   |                                       |  |  |  |  |