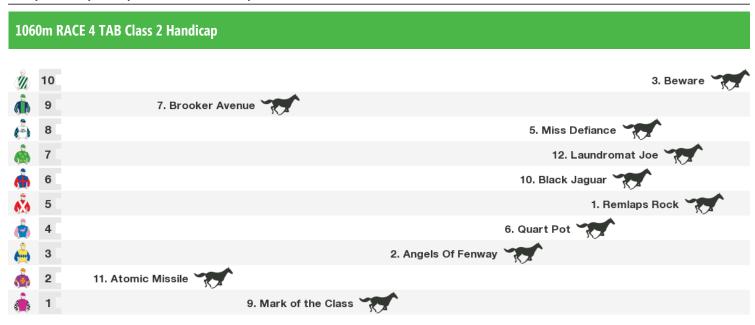

#### FREE printable speedmaps and more from www.punters.com.au

Rail position: True Entire Course

Race Direction  $\rightarrow$ 