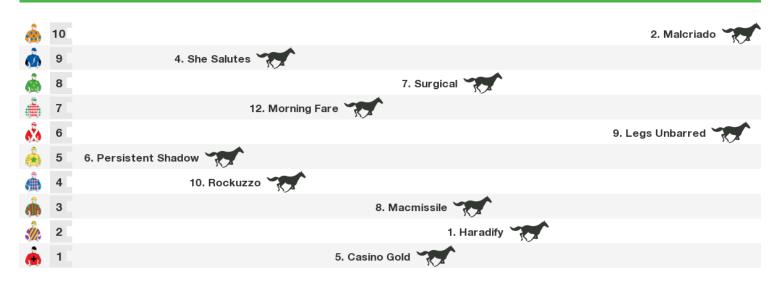

## 1200m RACE 6 BUTLER MCDERMOTT LAWYERS CHRISTMAS GIFT BENCHMARK 55 Handicap

Rail position: True Entire Course