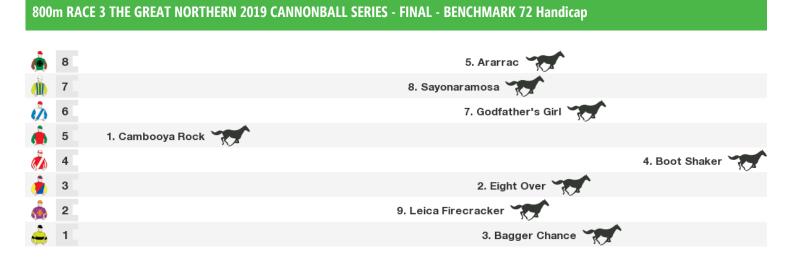

# **Kilcoy Speedmaps**

# Saturday 30th November 2019



Rail position: True Entire Course

Race Direction  $\rightarrow$ 

Race 2 SEARLE FAMILY HAPPY CHRISTMAS TO ALL QTIS Three-Years-Old Maiden Plate: Sorry, not enough data to create a speedmap.



Rail position: True Entire Course

Race Direction  $\rightarrow$ 

#### FREE printable speedmaps and more from www.punters.com.au



Rail position: True Entire Course

Race Direction  $\rightarrow$ 

# 1900m RACE 5 TATTERSALLS RACING CLUB KILCOY CHRISTMAS CUP BENCHMARK 55 Handicap



Rail position: True Entire Course

Race Direction  $\rightarrow$ 

## 1200m RACE 6 BUTLER MCDERMOTT LAWYERS CHRISTMAS GIFT BENCHMARK 55 Handicap



Rail position: True Entire Course



### Produced by Punters.com.au

Punters.com.au is your ultimate racing website. Social networking, free form guides, odds comparison, betting deals, the latest news, photos and a revolutionary tipping system allowing punters to buy and sell their horse racing tips. Visit www.punters.com.au for more information.

#### Love it,