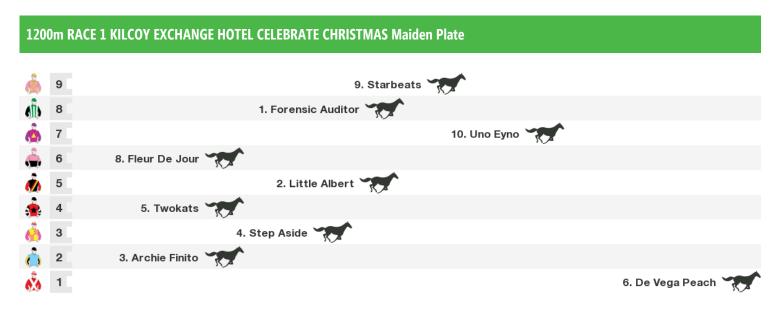

# **Kilcoy Speedmaps**

# Saturday 30th November 2019

Rail position: True Entire Course

Race Direction  $\rightarrow$ 

Race 2 SEARLE FAMILY HAPPY CHRISTMAS TO ALL QTIS Three-Years-Old Maiden Plate: Sorry, not enough data to create a speedmap.