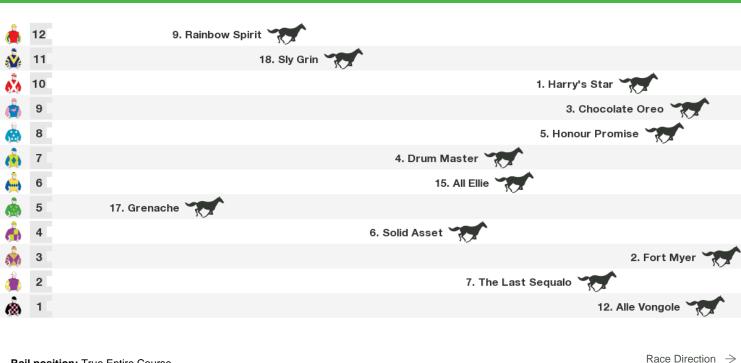

## 1200m RACE 6 BUTLER MCDERMOTT LAWYERS CHRISTMAS GIFT BENCHMARK 55 Handicap

Rail position: True Entire Course