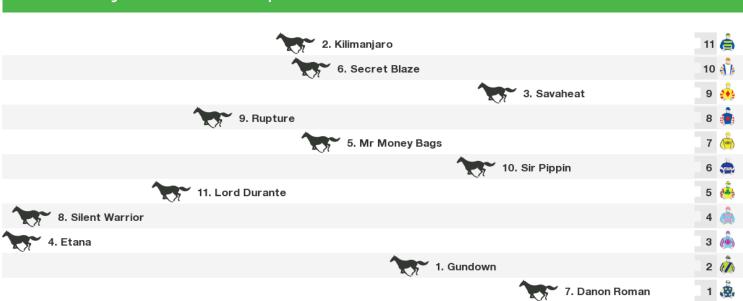

|
|                   | 5. Talenti | 1 🏟 |

Rail position: True Entire Circuit Race Direction  $\leftarrow$ 

# 1200m RACE 6 Ladbrokes Cash In Handicap



Rail position: True Entire Circuit

#### **1600m RACE 7 Ace Seating Handicap**

|                  | 6. Eight Times a Lady | 8 | Ô |
|------------------|-----------------------|---|---|
|                  | 8. Tata da Goose      | 7 |   |
|                  | 5. Something Silver   | 6 |   |
|                  | 1. Sure Knee          | 5 |   |
|                  | 9. Shahzade           | 4 | ٠ |
| 7. Esposito Gold |                       | 3 |   |
|                  | 3. Vanuatu            | 2 | À |
|                  | 2. Snogging           | 1 |   |

Rail position: True Entire Circuit

#### 2040m RACE 8 Kingsville Manor Lakes Handicap



Rail position: True Entire Circuit Race Direction ←

#### 1200m RACE 9 Daemco Handicap

| 9. Gold Mag         | 13 🧑        |
|---------------------|-------------|
| 1. Princeton Spirit | 12 🧥        |
| 17. Mu              | ımbles 11 🧑 |
| 14. Never Again     | 10 🚖        |
| 15. Chicago Cub     | 9 🎪         |
| 7. Street Life      | 8 💍         |
| 8. Blue Tycoon      | 7 💩         |
| 5. Call It a Day    | 6 🚖         |
| 12. Zizzis          | 5 🚓         |
| 6. Spirit of Aquada | 4           |
| 11. Asgard Massif   | з 🐞         |
| 10. Morrissy        | 2 🏟         |
| 13. Bord de Gain    | 1 🦣         |

Rail position: True Entire Circuit





#### **Produced by Punters.com.au**

Punters.com.au is your ultimate racing website. Social networking, free form guides, odds comparison