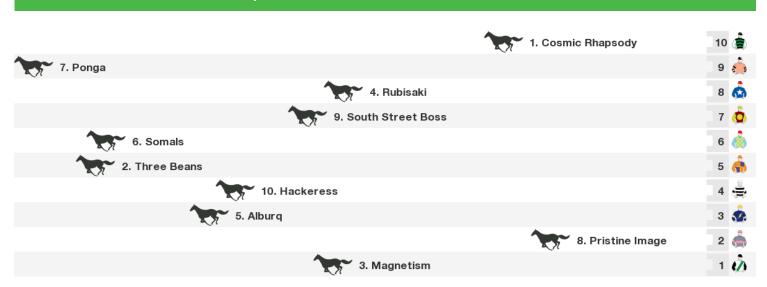

#### 1200m RACE 9 Daemco Handicap

| 9. Gold Mag         | 13 🧑        |
|---------------------|-------------|
| 1. Princeton Spirit | 12 🧥        |
| 17. Mu              | ımbles 11 🧑 |
| 14. Never Again     | 10 🚖        |
| 15. Chicago Cub     | 9 🎪         |
| 7. Street Life      | 8 💍         |
| 8. Blue Tycoon      | 7 💩         |
| 5. Call It a Day    | 6 🚖         |
| 12. Zizzis          | 5 🚓         |
| 6. Spirit of Aquada | 4           |
| 11. Asgard Massif   | з 🐞         |
| 10. Morrissy        | 2 🏟         |
| 13. Bord de Gain    | 1 🦣         |