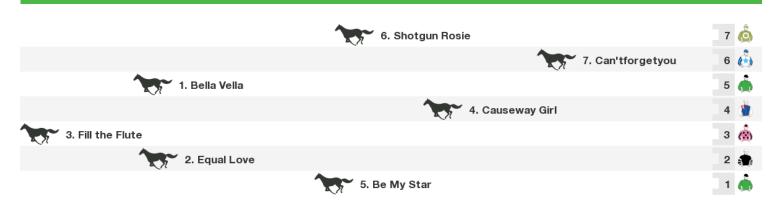

# **The Valley Speedmaps**

# Saturday 30th November 2019



Rail position: True Entire Circuit

#### **1000m RACE 3 Condare Court Tanderra Handicap**



Rail position: True Entire Circuit

### 1000m RACE 4 Murray Nangatta Handicap



Rail position: True Entire Circuit

## 1500m RACE 5 Strathdon Box Hill Handicap

| 7. Bill The Bee   |            | 6 🤹 |
|-------------------|------------|-----|
| 1. Trigger Point  |            | 5   |
| 8. Manhattan Arch |            | 4 💩 |
| 10. Spearhead     |            | з 🥀 |
| 9. Lorenzetti     |            | 2 🧥 |
|                   | 5. Talenti | 1 🏟 |

Rail position: True Entire Circuit Race Direction  $\leftarrow$ 

# 1200m RACE 6 Ladbrokes Cash In Handicap



Rail position: True Entire Circuit

#### **1600m RACE 7 Ace Seating Handicap**

|                  | 6. Eight Times a Lady | 8 | Ô |
|------------------|-----------------------|---|---|
|                  | 8. Tata da Goose      | 7 |