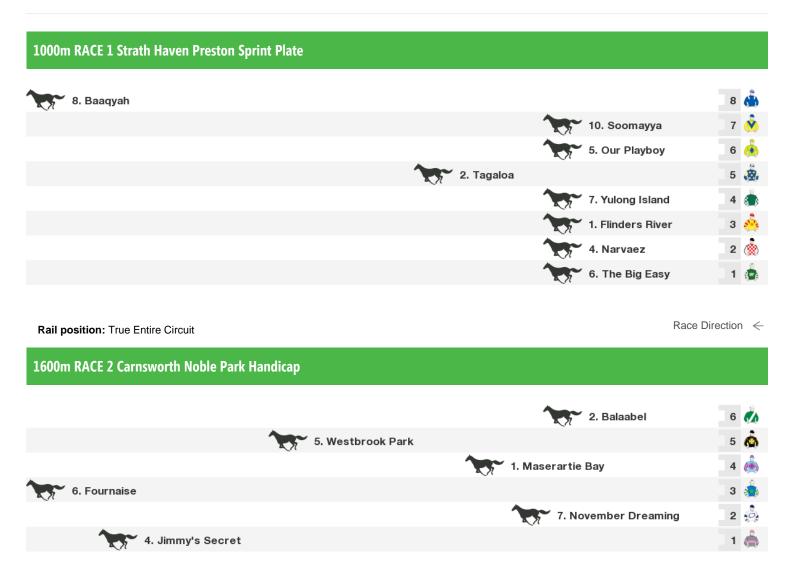

#### **1000m RACE 3 Condare Court Tanderra Handicap**

Rail position: True Entire Circuit

### 1000m RACE 4 Murray Nangatta Handicap

Rail position: True Entire Circuit