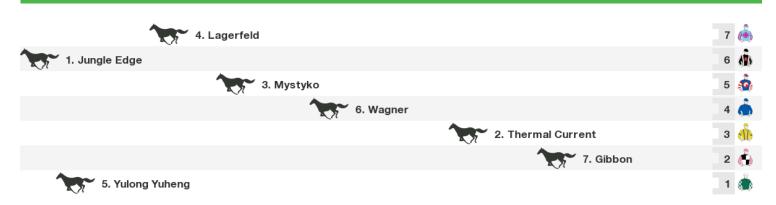

#### 2040m RACE 8 Kingsville Manor Lakes Handicap

Rail position: True Entire Circuit Race Direction ←