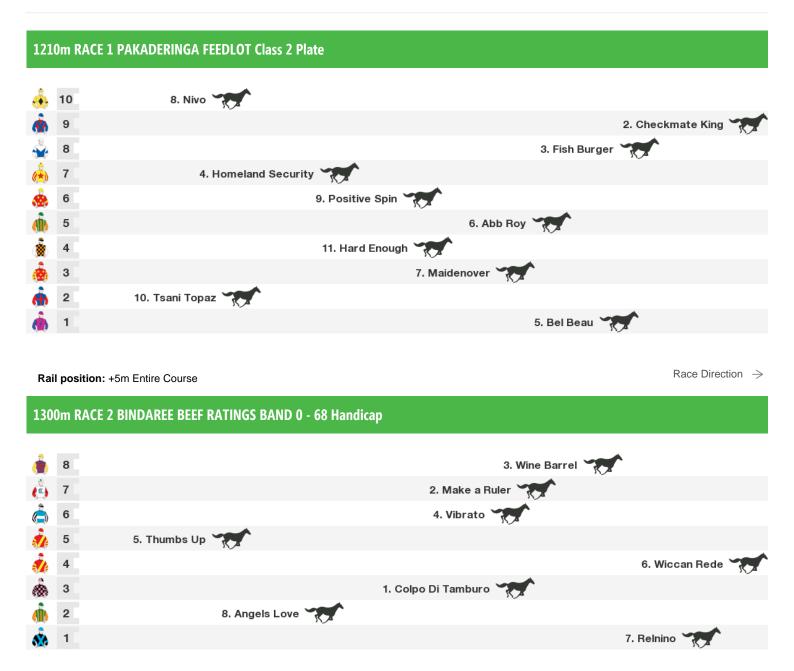

### 1640m RACE 3 AUSTRALIAN AGRICULTURAL COMPANY (AACO) BENCHMARK 55 Handicap

Rail position: +5m Entire Course

Race Direction →