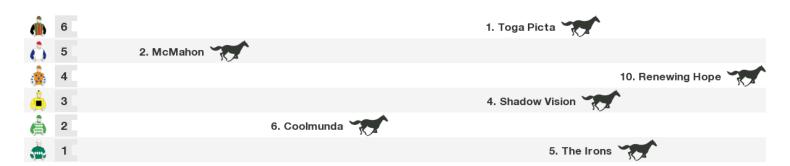

## 1210m RACE 6 WOMEN OF LOT FEEDING QTIS Three-Years-Old Maiden Plate

Rail position: +5m Entire Course

Race Direction  $\rightarrow$ 