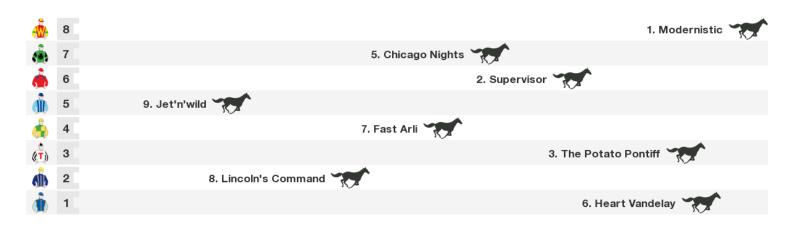

# 1640m RACE 4 FRASERS TRANSPORT Class 4 Handicap

Rail position: +5m Entire Course

Race Direction →