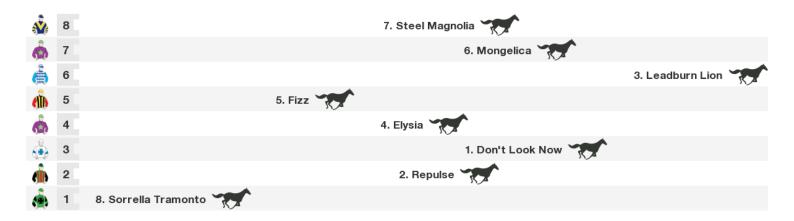

#### 1000m RACE 7 VANDERFIELD JOHN DEERE Maiden Handicap

Rail position: +5m Entire Course