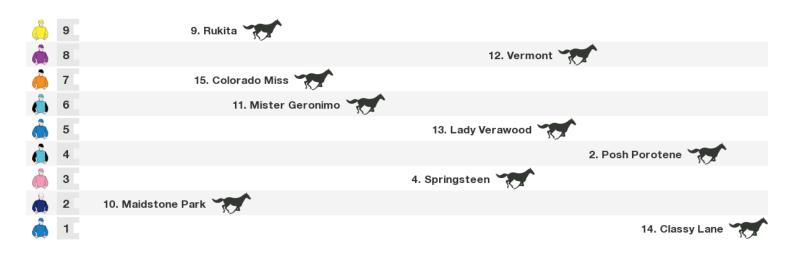

#### 1600m RACE 7 Chris Rutten Bloodstock (Bm65)

Rail position: True Race Direction  $\Rightarrow$ 