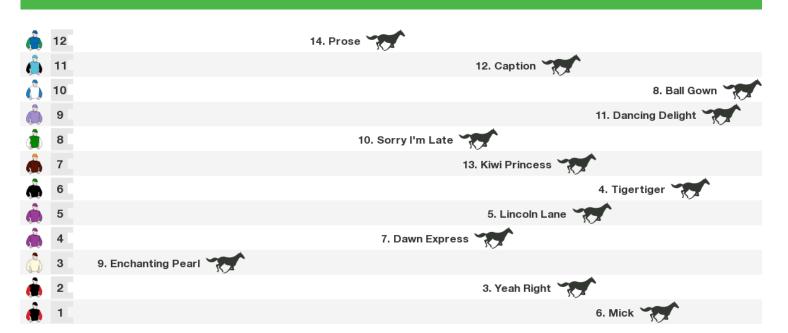

#### 1600m RACE 5 Otaki Mail Mdn

Rail position: True Race Direction  $\Rightarrow$ 