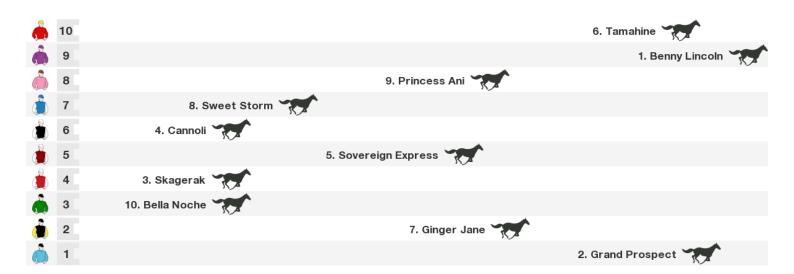

# **Otaki Speedmaps**

### **Monday 20th January 2020**



Rail position: True

Race 2 Vets On Riverbank Mdn: Sorry, not enough data to create a speedmap.

Race 3 Aquashield Roofing Mdn: Sorry, not enough data to create a speedmap.

## 

Rail position: True

Race Direction



#### 1600m RACE 5 Otaki Mail Mdn



Rail position: True Race Direction  $\Rightarrow$ 

#### 1600m RACE 6 Riverstone Cafe Mdn



Rail position: True Race Direction  $\Rightarrow$ 

#### 1600m RACE 7 Chris Rutten Bloodstock (Bm65)



Rail position: True Race Direction  $\Rightarrow$ 



#### **Produced by Punters.com.au**

Punters.com.au is your ultimate racing website. Social networking, free form guides, odds comparison, betting deals, the latest news, photos and a revolutionary tipping system allowing punters to buy and sell their horse racing tips. Visit www.punters.com.au for more information.

#### Love it, hate it, can't live without it? We'd love to hear from you: support@punters.com.au

© 2020 Punters Paradise Pty Ltd. If you're reading this copyright notice you're probably thinking of printing lots of copies. Go f