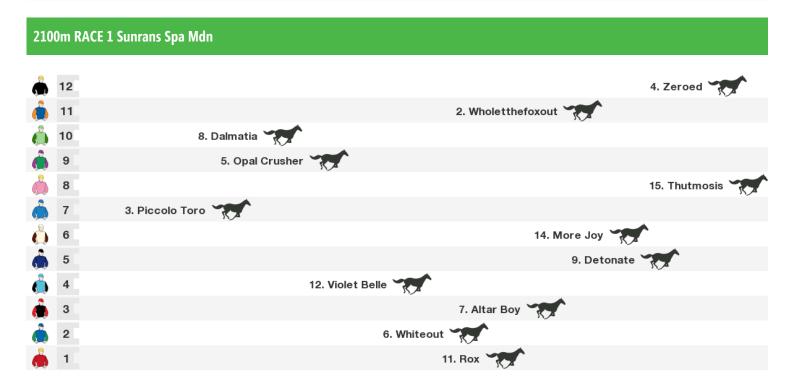

# **Otaki Speedmaps**

### **Monday 20th January 2020**

Rail position: True

Race 2 Vets On Riverbank Mdn: Sorry, not enough data to create a speedmap.

Race 3 Aquashield Roofing Mdn: Sorry, not enough data to create a speedmap.