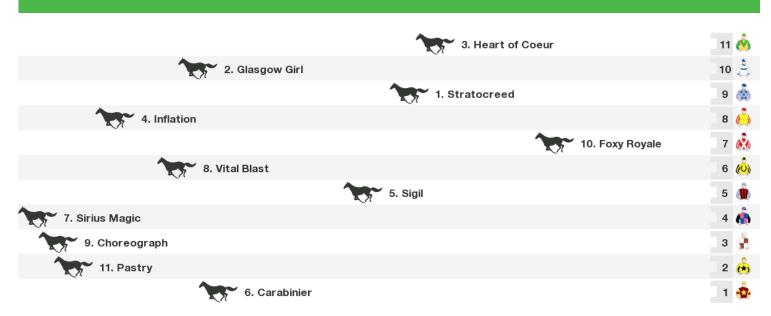

# **Northam Speedmaps**

# Monday 1st June 2020



## 1100m RACE 3 DEBORTOLI WINES MAIDEN



Rail position: True Race Direction

### 1300m RACE 4 TABTOUCH BETTER YOUR BET MAIDEN



#### 1400m RACE 5 NORTHAM MAZDA HANDICAP



Rail position: True Race Direction

#### 1300m RACE 6 NORTHAM TRADERS' SPRINT



#### 1600m RACE 7 TABTOUCH WA DAY CUP



Rail position: True

#### 1000m RACE 8 #visitnortham HANDICAP





#### **Produced by Punters.com.au**

Punters.com.au is your ultimate racing website. Social networking, free form guides, odds comparison, betting deals, the latest news, photos and a revolutionary tipping system allowing punters to buy and sell their horse racing tips. Visit www.punters.com.au for more information.

#### Love it, hate it, can't live without it? We'd love to hear from you: support@punters.com.au

© 2020 Punters Paradise Pty Ltd. If you're reading this copyright notice you're probably thinking of printing lots of copies. Go for it. Give a copy to your mates, your mum and some strangers at the TAB. We want people to have our free form guides. Just don't sell them, al