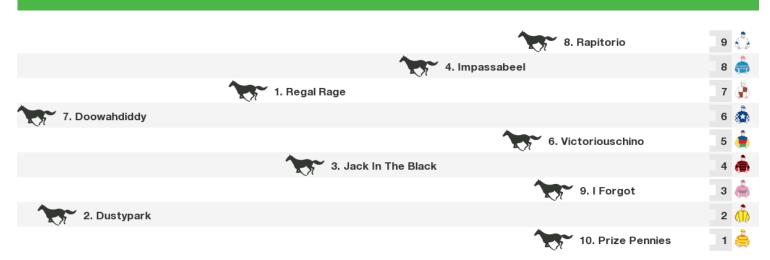

# **Northam Speedmaps**

# Monday 1st June 2020



## 1100m RACE 3 DEBORTOLI WINES MAIDEN



Rail position: True Race Direction

### 1300m RACE 4 TABTOUCH BETTER YOUR BET MAIDEN



#### 1400m RACE 5 NORTHAM MAZDA HANDICAP



Rail position: True Race Direction

#### 1300m RACE 6 NORTHAM TRADERS' SPRINT



#### 1600m RACE 7 TABTOUCH WA DAY CUP



Rail position: True

#### 1000m RACE 8 #visitnortham HANDICAP





#### **Produced by Punters.com.au**

Punters.com.au is your ultimate racing website. Social networking, free form guides, odds comparison, betting deals, the latest news, photos and a revolutionary tipping system allowing punters to buy and sell their horse racing tips. Visit www.punters.com.au for more information.

#### Love it, hate it, can't live without it? We'd love to hear from you: support@punters.com.au

© 2020 Punters Paradise Pty Ltd. If you're reading this copyright notice you're probably thinking of printing lots of copies. Go for it. Give a copy