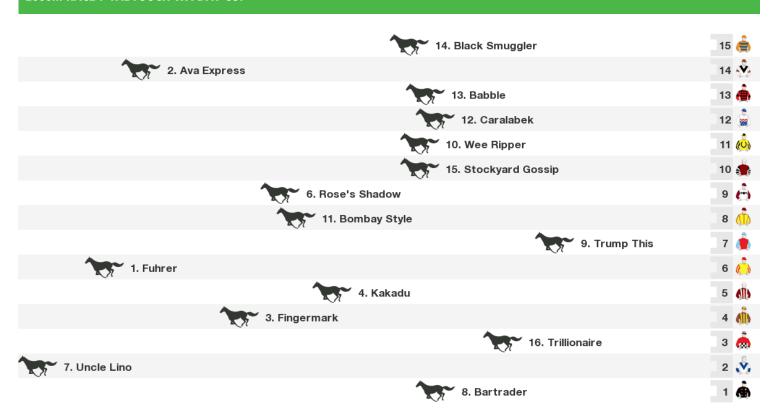

# **Northam Speedmaps**

# Monday 1st June 2020



## 1100m RACE 3 DEBORTOLI WINES MAIDEN



Rail position: True Race Direction

### 1300m RACE 4 TABTOUCH BETTER YOUR BET MAIDEN



#### 1400m RACE 5 NORTHAM MAZDA HANDICAP



Rail position: True Race Direction

#### 1300m RACE 6 NORTHAM TRADERS' SPRINT



#### 1600m RACE 7 TABTOUCH WA DAY CUP



Rail position: True

#### 1000m RACE 8 #visitnortham HANDICAP





#### **Produced by Punters.com.au**

Punters.com.au is your ultimate racing website. Social networking, free form guides, odds comparison, betting deals, the latest news, photos and a revolutionary tipping system allowing punters to buy and sell their horse racing tips. Visit www.punters.com.au for more information.

#### Love it, hate it, can't live without it? We'd love to hear from you: support@punters.com.au

© 2020 Punters Paradise Pty Ltd. If you're reading this copyright notice you're probably thinking of printing lots of copies. Go for it. Give a copy to your mates, your mum and some strangers at the TAB. We want people to have our free form guides. Just don't sell them, alter, change or reproduce parts of this fo