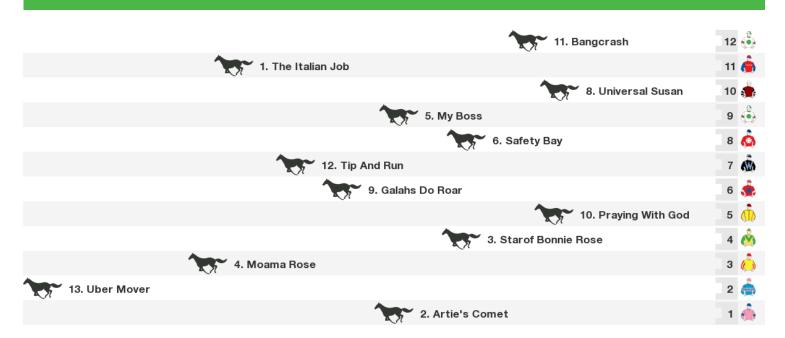

# **Northam Speedmaps**

# Monday 1st June 2020



## 1100m RACE 3 DEBORTOLI WINES MAIDEN



Rail position: True Race Direction

### 1300m RACE 4 TABTOUCH BETTER YOUR BET MAIDEN



#### 1400m RACE 5 NORTHAM MAZDA HANDICAP



Rail position: True Race Direction

#### 1300m RACE 6 NORTHAM TRADERS' SPRINT



#### 1600m RACE 7 TABTOUCH WA DAY CUP



Rail position: True

#### 1000m RACE 8 #visitnortham HANDICAP





#### **Produced by Punters.com.au**

Punters.com.au is your ultimate racing website. Social networking, free form guides, odds comparison, betting deals, the latest news, photos and a revolutionary tipping system allowing punters to buy and sell their horse racing tips. Visit www.punters.com.au for more information.

#### Love it, hate it, can't live without it? We'd love to hear from you: support@punters.com.au

© 2020 Punters Paradise Pty Ltd. If you're reading this copyright notice you're probably thinking of printing lots of copies. Go for it. Give a copy to your mates, your mum and some strangers