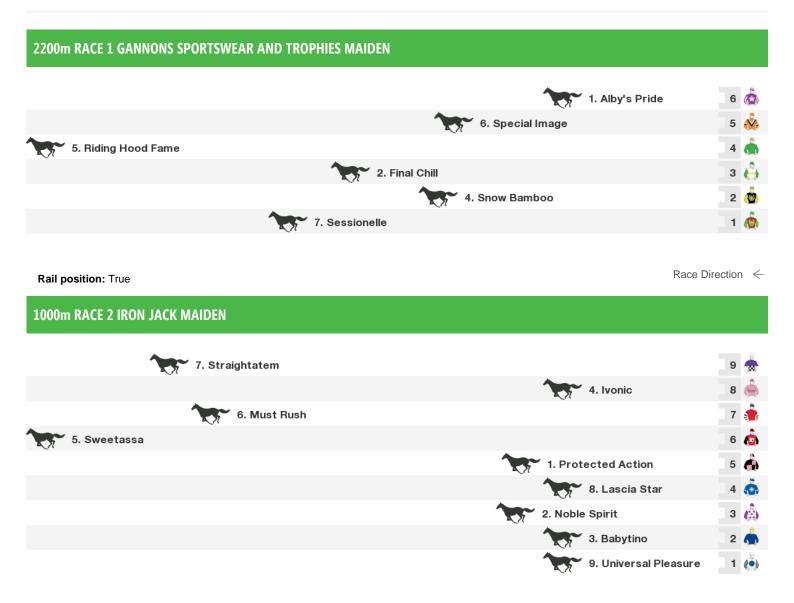

# **Northam Speedmaps**

# Monday 1st June 2020



## 1100m RACE 3 DEBORTOLI WINES MAIDEN



Rail position: True Race Direction

### 1300m RACE 4 TABTOUCH BETTER YOUR BET MAIDEN



#### 1400m RACE 5 NORTHAM MAZDA HANDICAP



Rail position: True Race Direction

#### 1300m RACE 6 NORTHAM TRADERS' SPRINT



#### 1600m RACE 7 TABTOUCH WA DAY CUP



Rail position: True

#### 1000m RACE 8 #visitnortham HANDICAP





#### **Produced by Punters.com.au**

Punters.com.au is your ultimate racing website. Social networking, free form guides, odds comparison, betting deals, the latest news, photos and a revolutionary tipping system allowing punters to buy and sell their horse racing tips. Visit www.punters.com.au for more information.

#### Love it, hate it, can't live without it? We'd love to hear from you: support@punters.com.au

© 2020 Punters Par