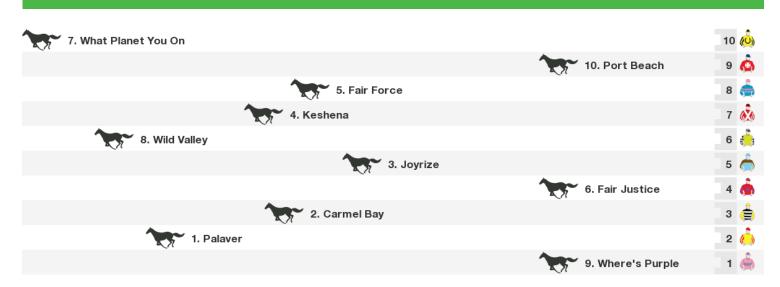

# **Northam Speedmaps**

# Monday 1st June 2020



## 1100m RACE 3 DEBORTOLI WINES MAIDEN



Rail position: True Race Direction

### 1300m RACE 4 TABTOUCH BETTER YOUR BET MAIDEN



#### 1400m RACE 5 NORTHAM MAZDA HANDICAP



Rail position: True Race Direction

#### 1300m RACE 6 NORTHAM TRADERS' SPRINT



#### 1600m RACE 7 TABTOUCH WA DAY CUP



Rail position: True

#### 1000m RACE 8 #visitnortham HANDICAP





#### **Produced by Punters.com.au**

Punters.com.au is your ultimate racing website. Social networking, free form guides, odds comparison, betting deals, the latest news, photos and a revolutionary tipping system allowing punters to buy and sell their horse racing tips. Visit www.punters.com.au for more information.

#### Love it, hate it, can't live without it? We'd love to hear from you: support@punters.com.au

© 2020 Punters Paradise Pty Ltd. If you're reading this copy