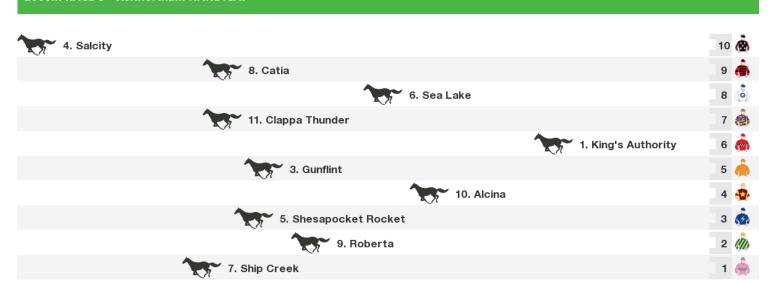

# **Northam Speedmaps**

# Monday 1st June 2020



## 1100m RACE 3 DEBORTOLI WINES MAIDEN



Rail position: True Race Direction

### 1300m RACE 4 TABTOUCH BETTER YOUR BET MAIDEN



#### 1400m RACE 5 NORTHAM MAZDA HANDICAP



Rail position: True Race Direction

#### 1300m RACE 6 NORTHAM TRADERS' SPRINT



#### 1600m RACE 7 TABTOUCH WA DAY CUP



Rail position: True

#### 1000m RACE 8 #visitnortham HANDICAP





#### **Produced by Punters.com.au**

Punters.com.au is your ultimate racing website. Social networking, free form guides, odds comparison, betting deals, the latest news, photos and a revolutionary tipping system allowing punters to buy and sell their horse racing tips. Visit www.punters.com.au for more information.

#### Love it, hate it, can't live without it? We'd love to hear from you: support@punters.com.au

© 2020 Punters Paradise Pty Ltd. If you're reading this copyright notice you're probably thinking of printing lots of copies. Go for it. Give a copy to your mates, your mum and some strangers at the TAB. We want people to have our free form guides. Just don't sell them, alter, change or reproduce parts of this form guide as it's strictly prohibited. While Punters.com.au takes