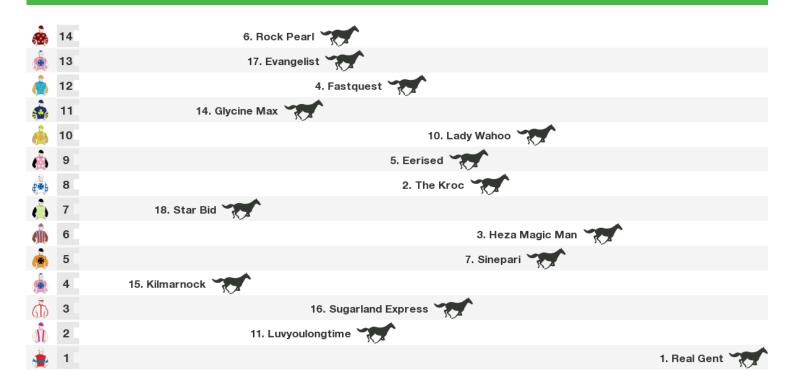

## 1600m RACE 7 DONOVAN'S BEEF AT THE BARRIERS BENCHMARK 58 HANDICAP

Rail position: True Race Direction