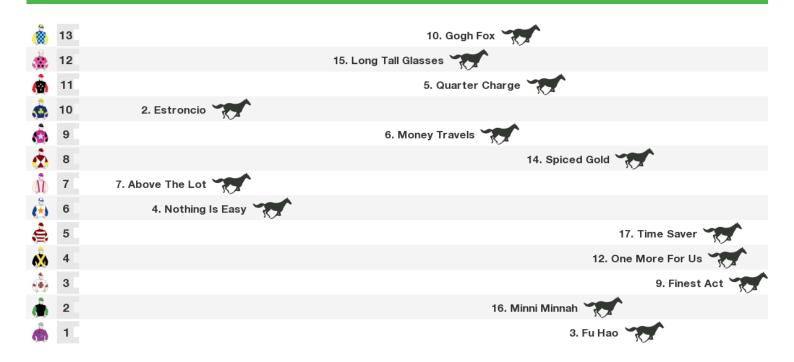

#### 1600m RACE 6 GRAFTON TOYOTA SOUTH GRAFTON CUP

Rail position: True Race Direction