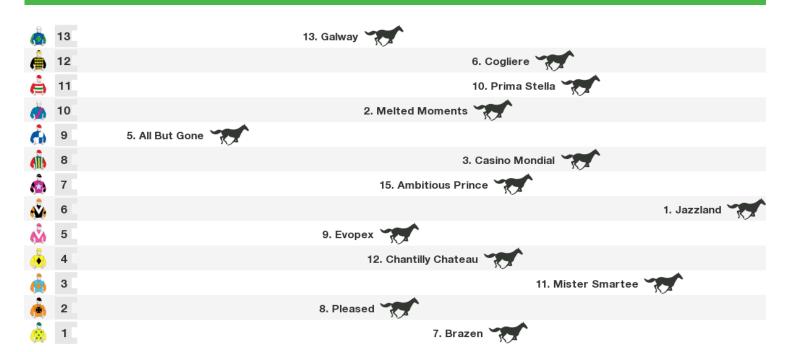

#### 1600m RACE 6 GRAFTON TOYOTA SOUTH GRAFTON CUP

Rail position: True Race Direction