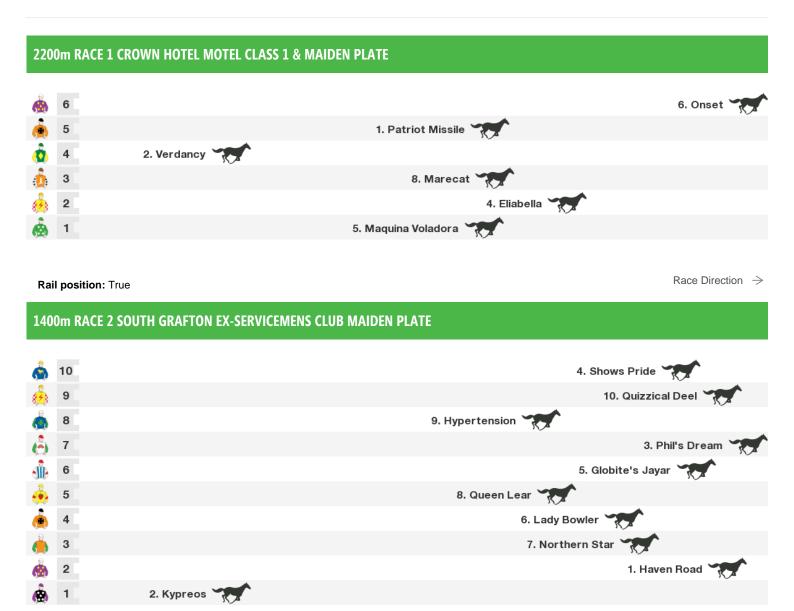

## 1400m RACE 5 GRAFTON HIRE CLASS 3 HANDICAP

Rail position: True Race Direction