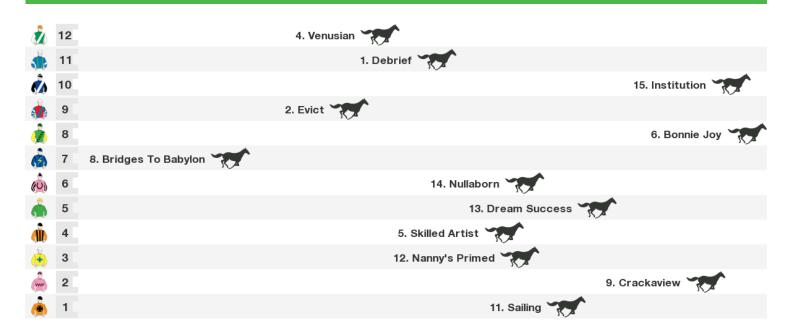

## 1600m RACE 7 DONOVAN'S BEEF AT THE BARRIERS BENCHMARK 58 HANDICAP

Rail position: True Race Direction