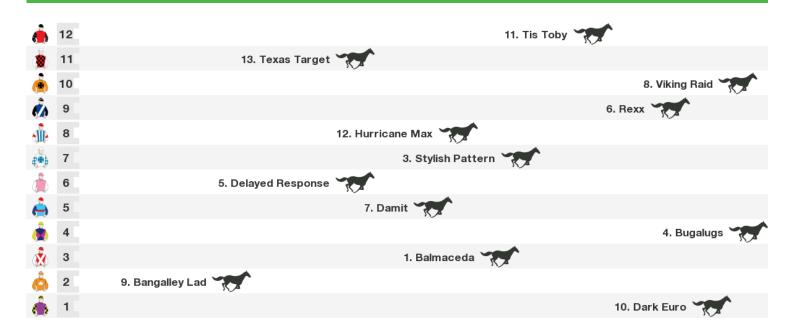

# **Grafton Speedmaps**

Sunday 5th July 2020



Rail position: True Race Direction

## 1100m RACE 3 GEORGE'S TREE SERVICES MAIDEN HANDICAP



Rail position: True Race Direction

## 1000m RACE 4 HOLIDAY COAST MEATS CLASS 1 HANDICAP



Rail position: True Race Direction

## 1400m RACE 5 GRAFTON HIRE CLASS 3 HANDICAP



Rail position: True Race Direction

#### 1600m RACE 6 GRAFTON TOYOTA SOUTH GRAFTON CUP



Rail position: True Race Direction

## 1600m RACE 7 DONOVAN'S BEEF AT THE BARRIERS BENCHMARK 58 HANDICAP



Rail position: True Race Direction



## Produced by Punters.com.au

Punters.com.au is your ultimate racing website. Social networking, free form guides, odds comparison, betting deals, the latest news, photos and a revolutionary tipping system allowing punters to buy and sell their horse racing tips. Visit www.punters.com.au for more information.

#### Love it, hate it, can't live without it? We'd love to hear from you: support@punters.com.au

© 2020 Punters Paradise Pty Ltd. If you're reading this copyright notice you're probably thinking of printing lots of copies. Go for it. Give a copy to