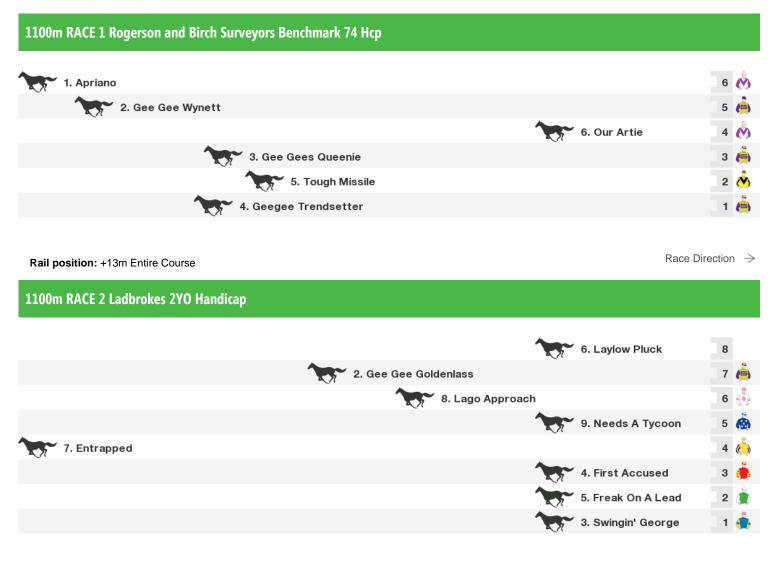

Rail position: +13m Entire Course

Rail position: +13m Entire Course

Race Direction

1400m RACE 6 AWM Electrical Maiden

Rail position: +13m Entire Course

```
Rail position: +13m Entire Course
```

Race Direction