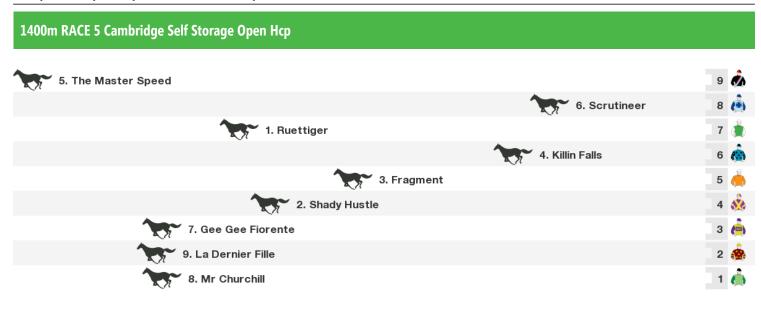

Rail position: +13m Entire Course

Rail position: +13m Entire Course

Race Direction

1400m RACE 6 AWM Electrical Maiden

Rail position: +13m Entire Course

```
Rail position: +13m Entire Course
```

Race Direction