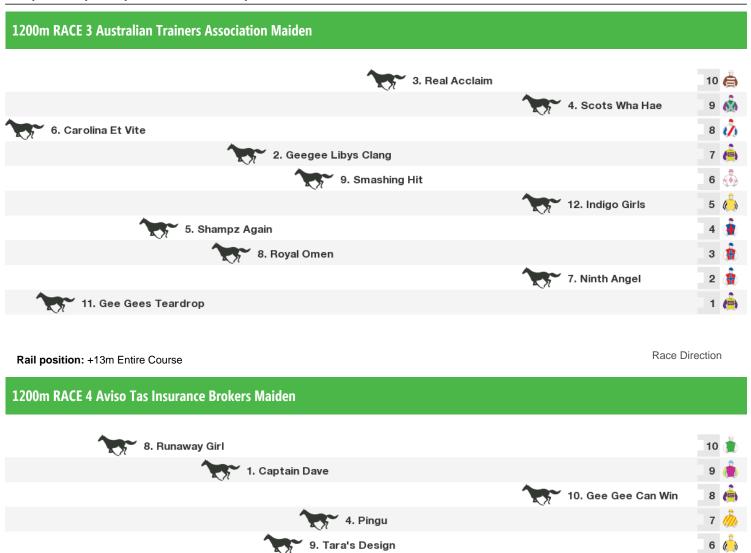

Rail position: +13m Entire Course

Rail position: +13m Entire Course

Race Direction

1400m RACE 6 AWM Electrical Maiden

Rail position: +13m Entire Course

```
Rail position: +13m Entire Course
```

Race Direction