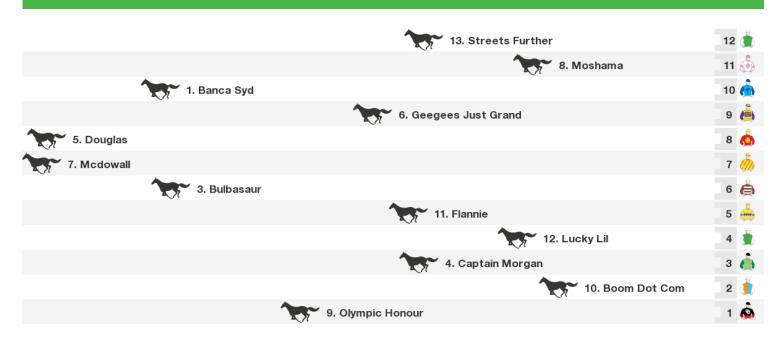

# **Hobart Speedmaps**

Sunday 5th July 2020

Rail position: +13m Entire Course

|                      | 3. Joe Palooka | 5 🖨 |
|----------------------|----------------|-----|
| 12. Lady Of Fortune  |                | 4 🧳 |
|                      | 5. Dunmining   | 3 🎪 |
| 7. Redemption Street |                | 2 🤹 |
| 6. Loladere          |                | 1 🌧 |
|                      |                |     |

Rail position: +13m Entire Course