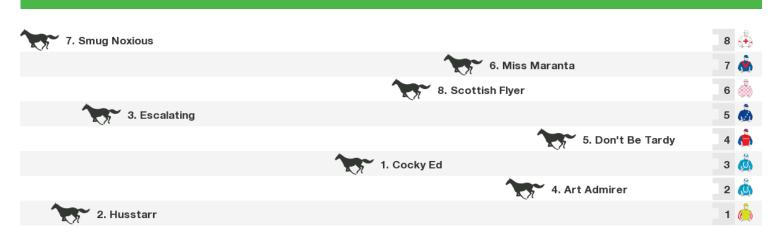

# **Kalgoorlie Speedmaps**

Sunday 5th July 2020



## 1609m RACE 3 GOLDFIELDS PEST CONTROL MAIDEN



Rail position: 1 Metre

## 1200m RACE 4 GOLDFIELDS LITTLE LOADS & GARDEN HANDICAP



Rail position: 1 Metre Race Direction

## 1100m RACE 5 BOULDER PARTS & TOWING HANDICAP



Rail position: 1 Metre

## 1400m RACE 6 GILL SMASH REPAIRS HANDICAP



Rail position: 1 Metre

## 1400m RACE 7 MCM PROTECTION HANDICAP



Rail position: 1 Metre Race Direction



#### **Produced by Punters.com.au**

Punters.com.au is your ultimate racing website. Social networking, free form guides, odds comparison, betting deals, the latest news, photos and a revolutionary tipping system allowing punters to buy and sell their horse racing tips. Visit www.punters.com.au for more information.

#### Love it, hate it, can't live without it? We'd love to hear from you: support@punters.com.au

© 2020 Punters Paradise Pty