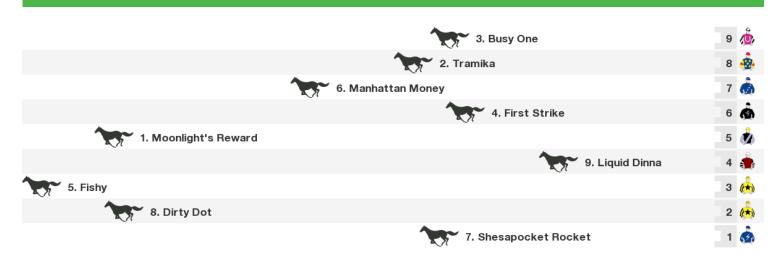

# **Kalgoorlie Speedmaps**

Sunday 5th July 2020



## 1609m RACE 3 GOLDFIELDS PEST CONTROL MAIDEN



Rail position: 1 Metre

## 1200m RACE 4 GOLDFIELDS LITTLE LOADS & GARDEN HANDICAP



Rail position: 1 Metre Race Direction

## 1100m RACE 5 BOULDER PARTS & TOWING HANDICAP



Rail position: 1 Metre

## 1400m RACE 6 GILL SMASH REPAIRS HANDICAP



Rail position: 1 Metre

## 1400m RACE 7 MCM PROTECTION HANDICAP



Rail position: 1 Metre Race Direction



#### **Produced by Punters.com.au**

Punters.com.au is your ultimate racing website. Social networking, free form guides, odds comparison, betting deals, the latest news, photos and a revolutionary tipping system allowing punters to buy and sell their horse racing tips. Visit www.punters.com.au for more information.

#### Love it, hate it, can't live without it? We'd love to hear from you: support@punters.com.au

© 2020 Punters Paradise Pty Ltd. If you're reading this copyright notice you're probably thinking of printing lots of copies. Go for it. Give a copy to your mates, your mum and some strangers at the TAB