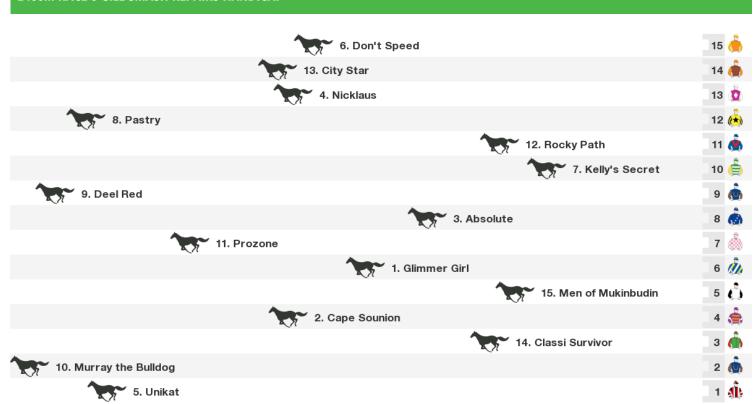

# **Kalgoorlie Speedmaps**

Sunday 5th July 2020



## 1609m RACE 3 GOLDFIELDS PEST CONTROL MAIDEN



Rail position: 1 Metre

## 1200m RACE 4 GOLDFIELDS LITTLE LOADS & GARDEN HANDICAP



Rail position: 1 Metre Race Direction

## 1100m RACE 5 BOULDER PARTS & TOWING HANDICAP



Rail position: 1 Metre

## 1400m RACE 6 GILL SMASH REPAIRS HANDICAP



Rail position: 1 Metre

## 1400m RACE 7 MCM PROTECTION HANDICAP



Rail position: 1 Metre Race Direction



#### **Produced by Punters.com.au**

Punters.com.au is your ultimate racing website. Social networking, free form guides, odds comparison, betting deals, the latest news, photos and a revolutionary tipping system allowing punters to buy and sell their horse racing tips. Visit www.punters.com.au for more information.

#### Love it, hate it, can't live without it? We'd love to hear from you: support@punters.com.au

© 2020 Punters Paradise Pty Ltd. If you're reading this copyright notice you're probably thinking of printing lots of copies. Go for it. Give a copy to your mates, your mum and some strangers at the TAB. We want people to have our free form guides. Just don't sell them, al