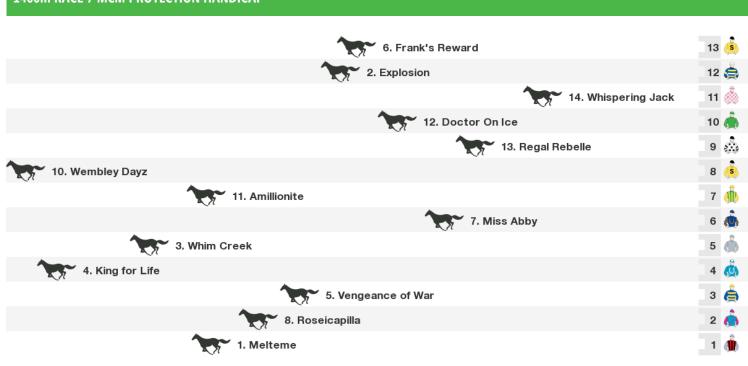

# **Kalgoorlie Speedmaps**

Sunday 5th July 2020



## 1609m RACE 3 GOLDFIELDS PEST CONTROL MAIDEN



Rail position: 1 Metre

## 1200m RACE 4 GOLDFIELDS LITTLE LOADS & GARDEN HANDICAP



Rail position: 1 Metre Race Direction

## 1100m RACE 5 BOULDER PARTS & TOWING HANDICAP



Rail position: 1 Metre

## 1400m RACE 6 GILL SMASH REPAIRS HANDICAP



Rail position: 1 Metre

## 1400m RACE 7 MCM PROTECTION HANDICAP



Rail position: 1 Metre Race Direction



#### **Produced by Punters.com.au**

Punters.com.au is your ultimate racing website. Social networking, free form guides, odds comparison, betting deals, the latest news, photos and a revolutionary tipping system allowing punters to buy and sell their horse racing tips. Visit www.punters.com.au for more information.

#### Love it, hate it, can't live without it? We'd love to hear from you: support@punters.com.au

© 2020 Punters Paradise Pty Ltd. If you're reading this copyright notice you're probably thinking of printing lots of copies. Go for it. Give a copy to your mates, your mum and some strangers at the TAB. We want people to have our free form guides. Just don't sell them, alter, change or reproduce parts of this form guide as it's strictly