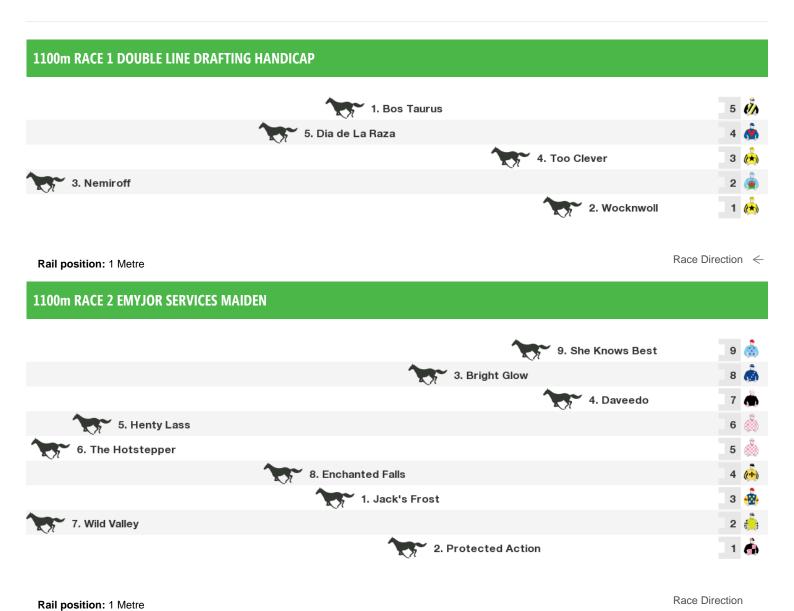

## 1609m RACE 3 GOLDFIELDS PEST CONTROL MAIDEN

Rail position: 1 Metre

## 1200m RACE 4 GOLDFIELDS LITTLE LOADS & GARDEN HANDICAP

Rail position: 1 Metre Race Direction