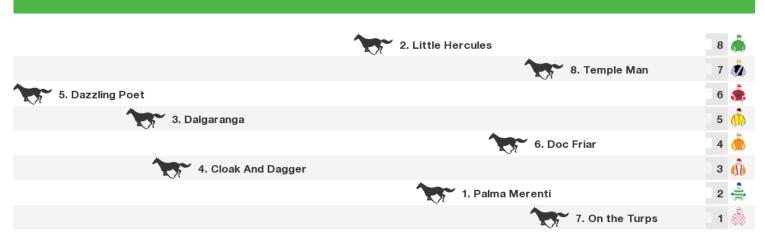

# **Kalgoorlie Speedmaps**

Sunday 5th July 2020



## 1609m RACE 3 GOLDFIELDS PEST CONTROL MAIDEN



Rail position: 1 Metre

## 1200m RACE 4 GOLDFIELDS LITTLE LOADS & GARDEN HANDICAP



Rail position: 1 Metre Race Direction

## 1100m RACE 5 BOULDER PARTS & TOWING HANDICAP



Rail position: 1 Metre

## 1400m RACE 6 GILL SMASH REPAIRS HANDICAP



Rail position: 1 Metre

## 1400m RACE 7 MCM PROTECTION HANDICAP



Rail position: 1 Metre Race Direction



#### **Produced by Punters.com.au**

Punters.com.au is your ultimate racing website. Social networking, free form guides, odds comparison, betting deals, the latest news, photos and a revolutionary tipping system allowing punters to buy and sell their horse racing tips. Visit www.punters.com.au for more information.

#### Love it, hate it, can't live without it? We'd love to hear from you: support@punters.com.au

© 2020 Punters Paradise Pty Ltd. If you're reading this copyright notice you're probably thinking of printing lo