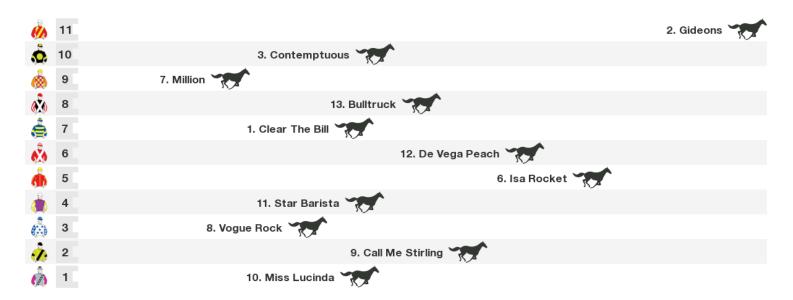

# 1400m RACE 10 NEIL MANSELL CONCRETE Class 3 Handicap

Rail position: +8m Entire Course