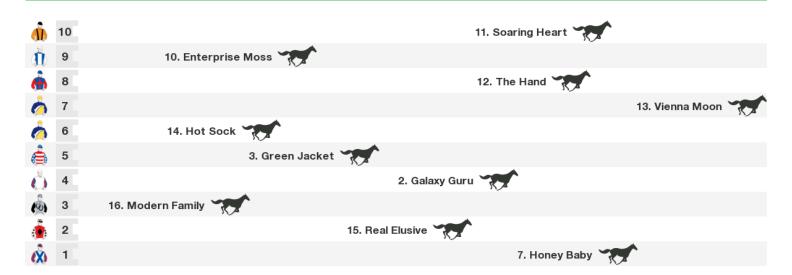

SUNSHINE COAST QTIS Two-Years-Old Maiden Plate



Rail position: +8m Entire Course

#### 1400m RACE 4 ESPRIT RACING Maiden Plate



Rail position: +8m Entire Course

#### 1200m RACE 5 PARKLANDS TAVERN BENCHMARK 68 Handicap



Rail position: +8m Entire Course

# 1000m RACE 6 XXXX DRY Class 1 Handicap



Rail position: +8m Entire Course

# 1000m RACE 7 GLOVERS CONCRETING PTY LTD Class 1 Handicap



Rail position: +8m Entire Course

1000m RACE 8 TAB QTIS Three-Year-Old BENCHMARK 65 Handicap

#### FREE printable speedmaps and more from www.punters.com.au



Rail position: +8m Entire Course

Race Direction

## 1400m RACE 9 DOUBLE R THOROUGHBREDS QTIS Three-Year-Old BENCHMARK 68 Handicap



Rail position: +8m Entire Course

Race Direction

# 1400m RACE 10 NEIL MANSELL CONCRETE Class 3 Handicap



Rail position: +8m Entire Course



## **Produced by Punters.com.au**

Punters.com.au is your ultimate racing website. Social networking, free form guides, odds comparison, betting deals, the latest news, photos and a revolutionary tipping system allowing punters to buy and sell their horse racing tips. Visit www.punters.com.au for more information.

#### Love it, hate it, can't live without it? We'd love to hear from you: support@punters.com.au

© 2020 Punters Paradise Pty Ltd. If you're reading this copyright notice you're probably thinking of printing lots of copies. Go for it. Give a copy to your mates, your mum and some strangers at the TAB. We want people to have our free form guides. Just don't sell them, alter, change or reproduce parts of this form guide as it's strictly prohibi