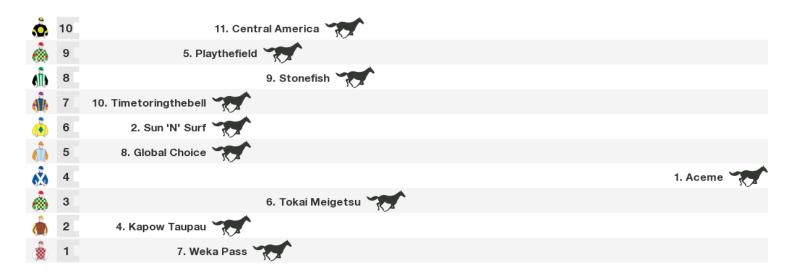

# 1400m RACE 10 NEIL MANSELL CONCRETE Class 3 Handicap

Rail position: +8m Entire Course