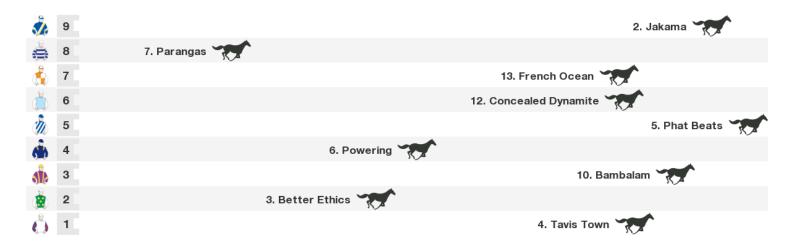

## 1400m RACE 9 DOUBLE R THOROUGHBREDS QTIS Three-Year-Old BENCHMARK 68 Handicap

Rail position: +8m Entire Course

Race Direction