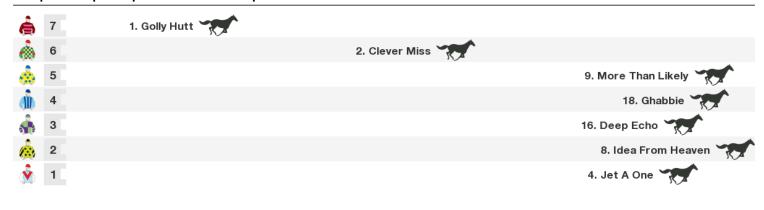

# 1000m RACE 7 GLOVERS CONCRETING PTY LTD Class 1 Handicap

Rail position: +8m Entire Course

1000m RACE 8 TAB QTIS Three-Year-Old BENCHMARK 65 Handicap