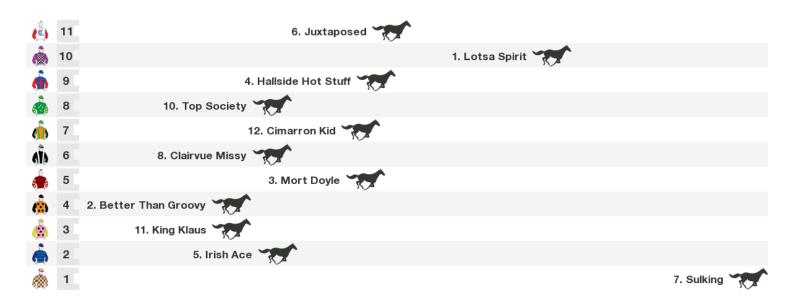

# **Sunshine Coast Speedmaps**

# Sunday 5th July 2020



Rail position: +8m Entire Course

# 1400m RACE 3 ACCESS INSULATION SUNSHINE COAST QTIS Two-Years-Old Maiden Plate



Rail position: +8m Entire Course

#### 1400m RACE 4 ESPRIT RACING Maiden Plate



Rail position: +8m Entire Course

#### 1200m RACE 5 PARKLANDS TAVERN BENCHMARK 68 Handicap



Rail position: +8m Entire Course

# 1000m RACE 6 XXXX DRY Class 1 Handicap



Rail position: +8m Entire Course

# 1000m RACE 7 GLOVERS CONCRETING PTY LTD Class 1 Handicap



Rail position: +8m Entire Course

1000m RACE 8 TAB QTIS Three-Year-Old BENCHMARK 65 Handicap

#### FREE printable speedmaps and more from www.punters.com.au



Rail position: +8m Entire Course

Race Direction

## 1400m RACE 9 DOUBLE R THOROUGHBREDS QTIS Three-Year-Old BENCHMARK 68 Handicap



Rail position: +8m Entire Course

Race Direction

# 1400m RACE 10 NEIL MANSELL CONCRETE Class 3 Handicap



Rail position: +8m Entire Course



## **Produced by Punters.com.au**

Punters.com.au is your ultimate racing website. Social networking, free form guides, odds comparison, betting deals, the latest news, photos and a revolutionary tipping system allowing punters to buy and sell their horse racing t