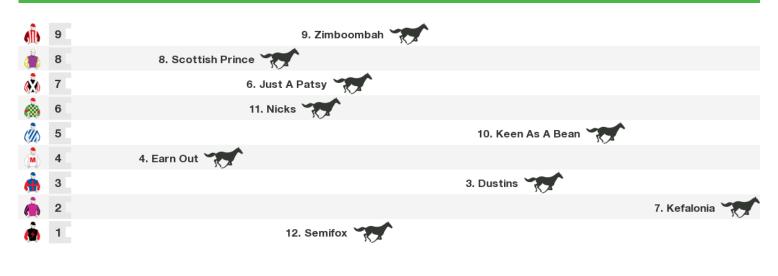

## 1400m RACE 9 DOUBLE R THOROUGHBREDS QTIS Three-Year-Old BENCHMARK 68 Handicap

Rail position: +8m Entire Course

Race Direction