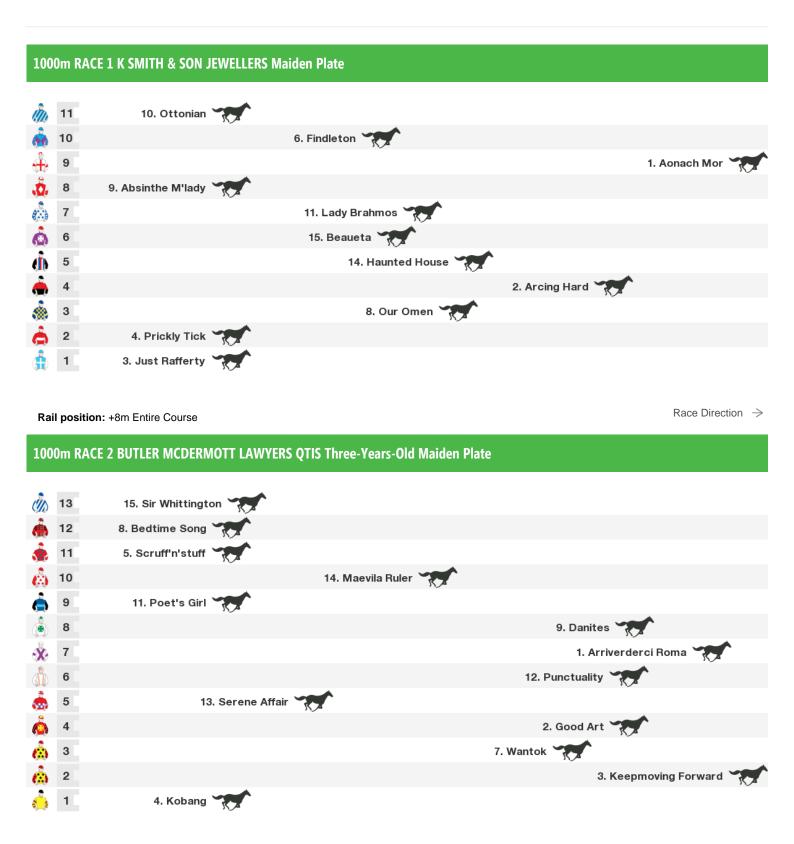

# 1000m RACE 6 XXXX DRY Class 1 Handicap

Rail position: +8m Entire Course

# 1000m RACE 7 GLOVERS CONCRETING PTY LTD Class 1 Handicap

Rail position: +8m Entire Course

1000m RACE 8 TAB QTIS Three-Year-Old BENCHMARK 65 Handicap