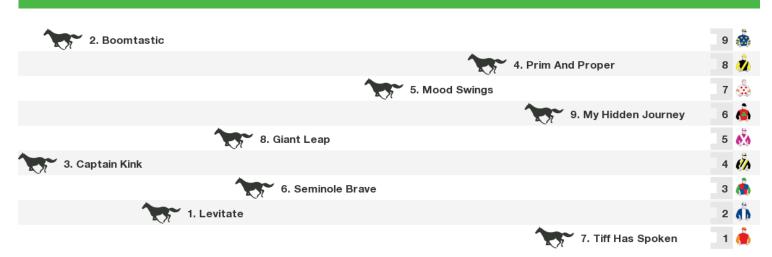

# **Belmont Speedmaps**

Saturday 25th July 2020



Rail position: +12m Entire Race Direction

# 1000m RACE 3 FREE ENTRY TO BELMONT PARK HANDICAP



Rail position: +12m Entire

# 1000m RACE 4 PENINSULA DINING ROOM HANDICAP



Rail position: +12m Entire Race Direction

# 2200m RACE 5 DON MARTIN 70-PLUS BIRTHDAY HANDICAP



Rail position: +12m Entire Race Direction

# 1300m RACE 6 GLENROY CHAFF HANDICAP



Rail position: +12m Entire

# 1200m RACE 7 H.G. BOLTON SPRINT

|                | 12. Pym's Royale  | 11 🧥 |
|----------------|-------------------|------|
|                | 3. Cup Night      | 10 🎄 |
|                | 6. Profit Street  | 9 💍  |
| 11. Multiverse |                   | 8 樈  |
|                | 5. Samizdat       | 7 🌨  |
| 9. Majinika    |                   | 6 👶  |
| 4. Abdicator   |                   | 5 🧥  |
|                | 1. Electric Light | 4 🌰  |
| 10. Mankind    |                   | 3 🧑  |
|                | 2. Lockroy        | 2 칅  |
| 7. Red Can Man |                   | 1 🦓  |

Rail position: +12m Entire

# 1400m RACE 8 AMELIA PARK HANDICAP



Rail position: +12m Entire

#### 1400m RACE 9 CROWN PERTH HANDICAP

| 12. Beat the Bell      | 12 🦺 |
|------------