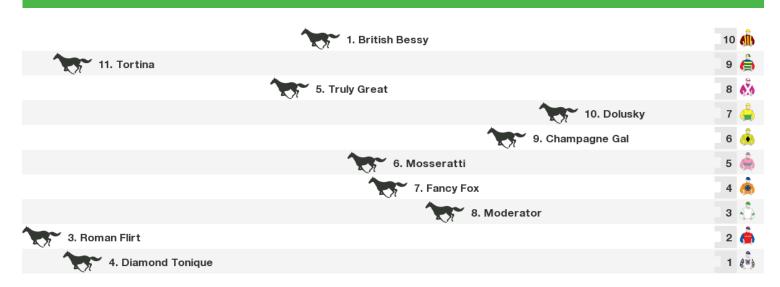

# **Belmont Speedmaps**

Saturday 25th July 2020



Rail position: +12m Entire Race Direction

# 1000m RACE 3 FREE ENTRY TO BELMONT PARK HANDICAP



Rail position: +12m Entire

# 1000m RACE 4 PENINSULA DINING ROOM HANDICAP



Rail position: +12m Entire Race Direction

# 2200m RACE 5 DON MARTIN 70-PLUS BIRTHDAY HANDICAP



Rail position: +12m Entire Race Direction

# 1300m RACE 6 GLENROY CHAFF HANDICAP



Rail position: +12m Entire

# 1200m RACE 7 H.G. BOLTON SPRINT

|                | 12. Pym's Royale  | 11 🧥 |
|----------------|-------------------|------|
|                | 3. Cup Night      | 10 🎄 |
|                | 6. Profit Street  | 9 💍  |
| 11. Multiverse |                   | 8 樈  |
|                | 5. Samizdat       | 7 🌨  |
| 9. Majinika    |                   | 6 👶  |
| 4. Abdicator   |                   | 5 🧥  |
|                | 1. Electric Light | 4 🌰  |
| 10. Mankind    |                   | 3 🧑  |
|                | 2. Lockroy        | 2 칅  |
| 7. Red Can Man |                   | 1 🦓  |

Rail position: +12m Entire

# 1400m RACE 8 AMELIA PARK HANDICAP



Rail position: +12m Entire

###