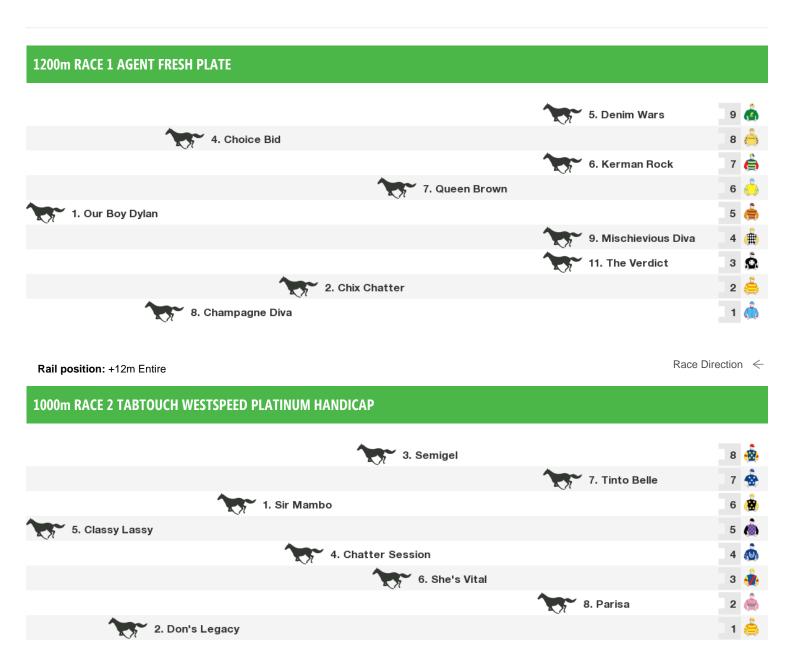

# 1000m RACE 3 FREE ENTRY TO BELMONT PARK HANDICAP

Rail position: +12m Entire

# 1000m RACE 4 PENINSULA DINING ROOM HANDICAP

Rail position: +12m Entire Race Direction