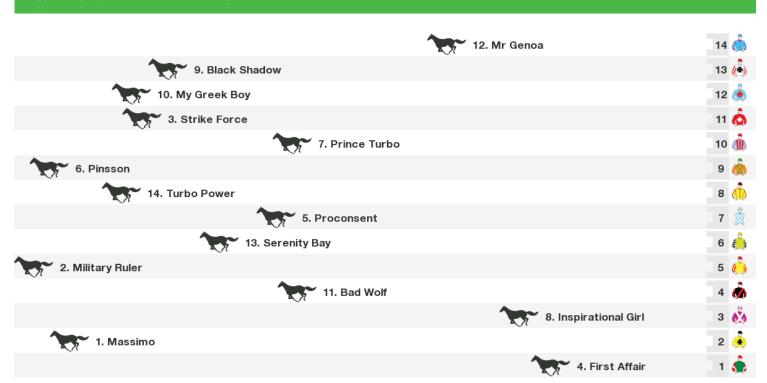

# 2200m RACE 5 DON MARTIN 70-PLUS BIRTHDAY HANDICAP

Rail position: +12m Entire Race Direction