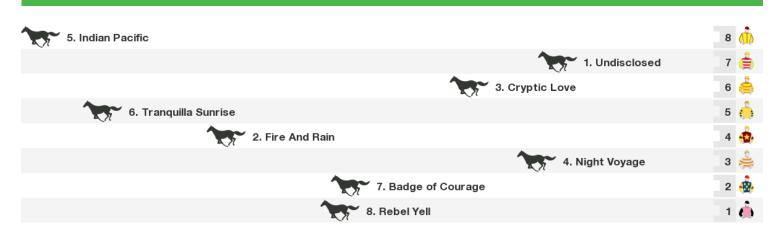

# 2200m RACE 5 DON MARTIN 70-PLUS BIRTHDAY HANDICAP

Rail position: +12m Entire Race Direction