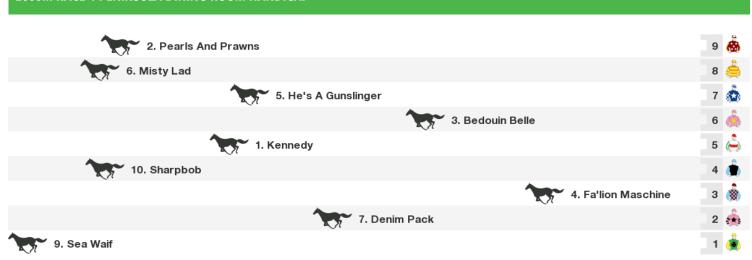

# **Belmont Speedmaps**

Saturday 25th July 2020



Rail position: +12m Entire Race Direction

# 1000m RACE 3 FREE ENTRY TO BELMONT PARK HANDICAP



Rail position: +12m Entire

# 1000m RACE 4 PENINSULA DINING ROOM HANDICAP



Rail position: +12m Entire Race Direction

# 2200m RACE 5 DON MARTIN 70-PLUS BIRTHDAY HANDICAP



Rail position: +12m Entire Race Direction

# 1300m RACE 6 GLENROY CHAFF HANDICAP



Rail position: +12m Entire

# 1200m RACE 7 H.G. BOLTON SPRINT

|                | 12. Pym's Royale  | 11 🧥 |
|----------------|-------------------|------|
|                | 3. Cup Night      | 10 🎄 |
|                | 6. Profit Street  | 9 💍  |
| 11. Multiverse |                   | 8 樈  |
|                | 5. Samizdat       | 7 🌨  |
| 9. Majinika    |                   | 6 👶  |
| 4. Abdicator   |                   | 5 🧥  |
|                | 1. Electric Light | 4 🌰  |
| 10. Mankind    |                   | 3 🧑  |
|                | 2. Lockroy        | 2 칅  |
| 7. Red Can Man |                   | 1 🦓  |