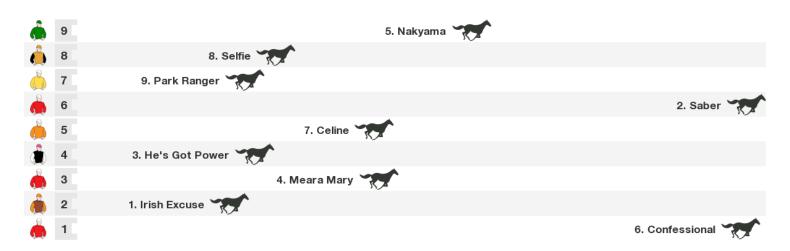

## 1800m RACE 6 Optimise Fertilisers (Bm65)

Rail position: Out 8m To 1000m, Remainder Out 11m

Race Direction