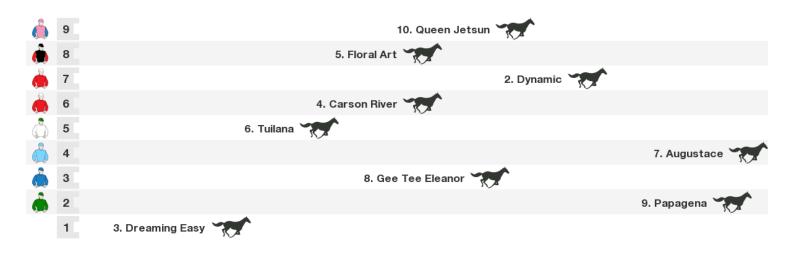

### 1400m RACE 8 Daphne Bannan Memorial Hcp-65

Rail position: Out 8m To 1000m, Remainder Out 11m

Race Direction