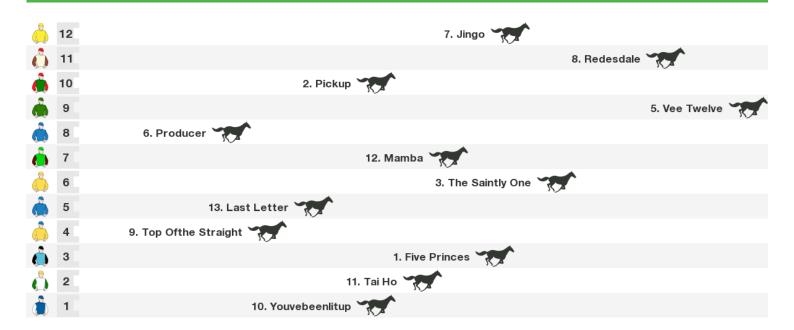

### 1400m RACE 7 Greenwood Amberley Cup (87)

Rail position: Out 8m To 1000m, Remainder Out 11m

Race Direction