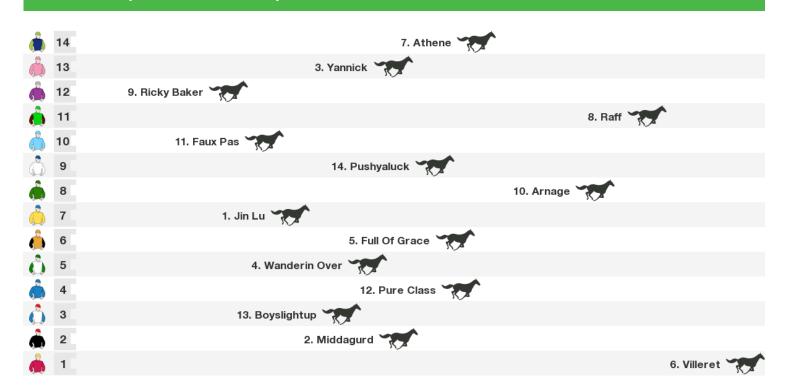

### 1400m RACE 7 Greenwood Amberley Cup (87)

Rail position: Out 8m To 1000m, Remainder Out 11m

Race Direction