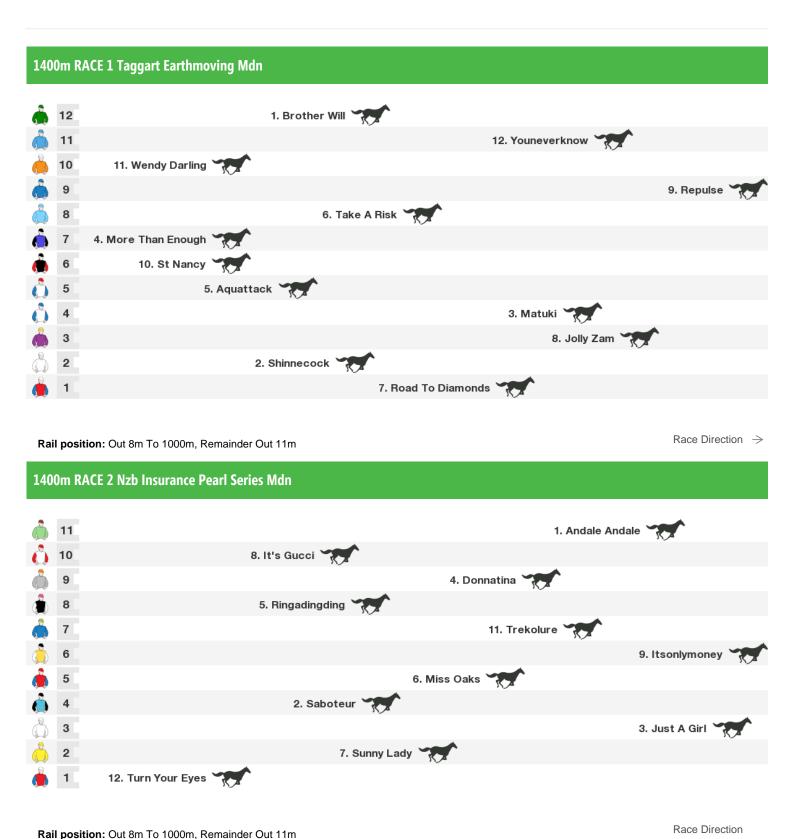

# 1100m RACE 5 Smiths Hire Hcp (94)

Rail position: Out 8m To 1000m, Remainder Out 11m

Race Direction