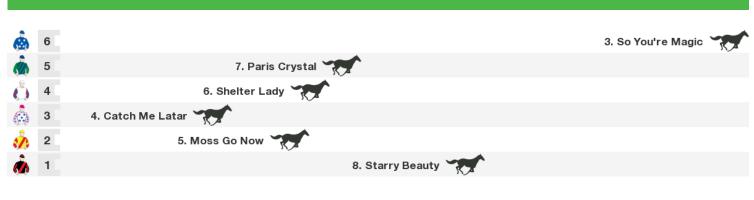

## 1300m RACE 6 19/20 GCTC APPRENTICE PREMIERSHIP LEAH KILNER Maiden Handicap

| ŵ          | 11 |                     |                   |                       | 6. Telereve 😿     |                  |
|------------|----|---------------------|-------------------|-----------------------|-------------------|------------------|
| ١          | 10 |                     |                   |                       |                   | 13. Falaeb       |
| ١          | 9  |                     |                   |                       | 4. Elgin          |                  |
| è          | 8  | 5. Royalspector     | T                 |                       |                   |                  |
| ٢          | 7  |                     |                   |                       |                   | 11. Kallie       |
| ê          | 6  | 3. Macipenko        | T                 |                       |                   |                  |
| à          | 5  |                     |                   |                       |                   | 1. Add Me Some 🏹 |
| à          | 4  |                     |                   |                       | 14. Atomic Bomb 🈙 | r                |
| <b>M</b>   | 3  |                     |                   | 15. Boom Chugga Lugga | a                 |                  |
| <u>رية</u> | 2  | 2. Aussie Mythology | T                 |                       |                   |                  |
| ò          | 1  | 9. Pleasant Dream   | The second second |                       |                   |                  |

Rail position: +8m 1400m-W/Post; +4m Remainder

Race Direction