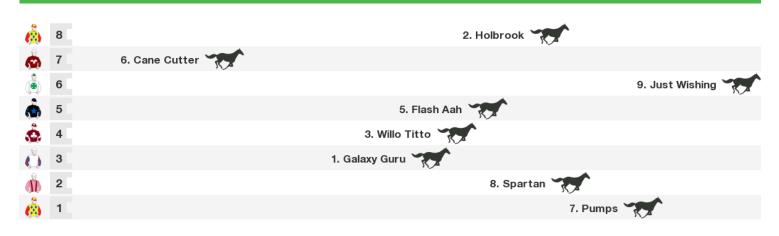

## 1400m RACE 8 PINK RIBBON RACEDAY 19 SEPTEMBER RATINGS BAND 0 - 58 Handicap

Rail position: +8m 1400m-W/Post; +4m Remainder

Race Direction