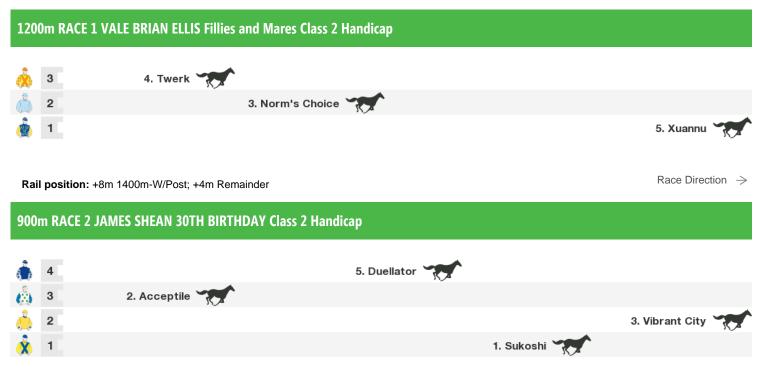

## 2400m RACE 4 19/20 GCTC TRAINER PREMIERSHIP TOBY & TRENT EDMONDS BENCHMARK 60 Handicap

Rail position: +8m 1400m-W/Post; +4m Remainder

Race Direction

## 1200m RACE 5 19/20 GCTC JOCKEY PREMIERSHIP DAN GRIFFIN Colts, Geldings & Entires Class 2 Handicap

Rail position: +8m 1400m-W/Post; +4m Remainder

Race Direction