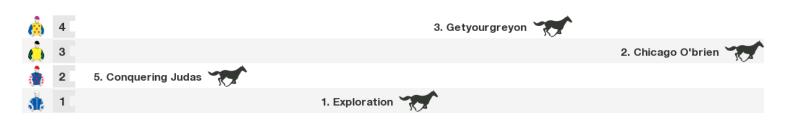

### 1800m RACE 7 19/20 GCTC APPRENTICE PREMIERSHIP BAYLEE NOTHDURFT BENCHMARK 65 Handicap

Rail position: +8m 1400m-W/Post; +4m Remainder

Race Direction