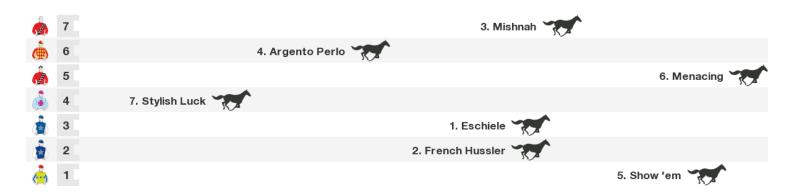

# 1200m RACE 4 WALSH ACCOUNTING BENCHMARK 55 Handicap

Rail position: True Entire Course.

Race Direction