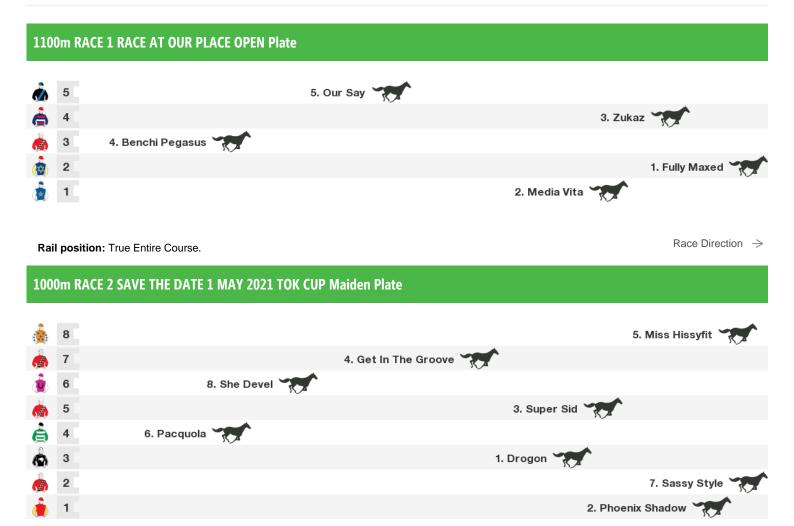

# 1600m RACE 3 BARCY OLD BOYS OPEN Handicap

Rail position: True Entire Course.

Race Direction