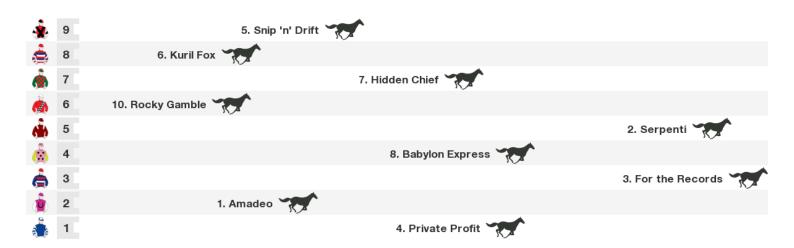

# 1200m RACE 5 ROONEY'S STOCKCAMP SADDLERY BENCHMARK 55 Handicap

Rail position: True Entire Course.

Race Direction