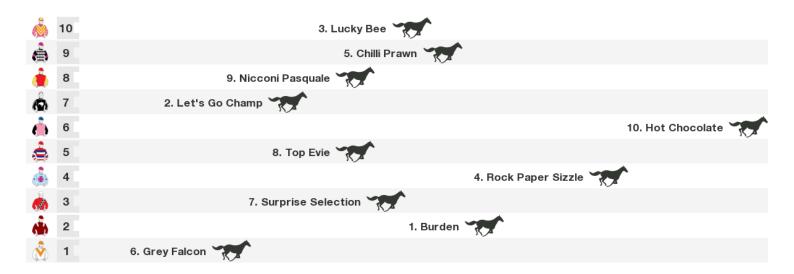

# 1600m RACE 6 GEORGE BOURNE & ASSOCIATES BENCHMARK 55 Handicap

Rail position: True Entire Course.

Race Direction