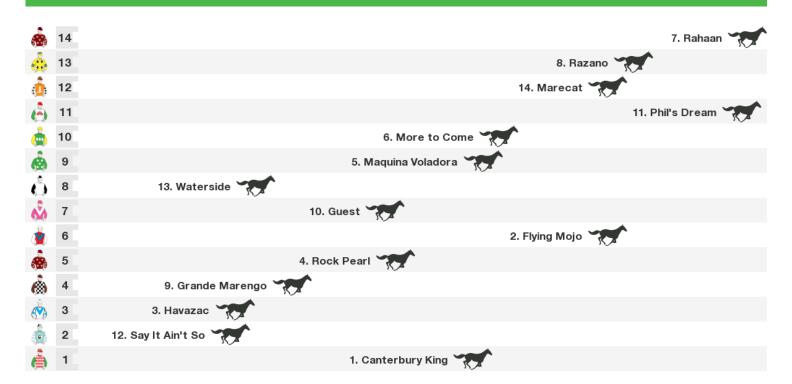

#### 1500m RACE 5 BONVILLE GOLF RESORT BONVILLE CUP BENCHMARK 58 HANDICAP

Rail position: True Race Direction