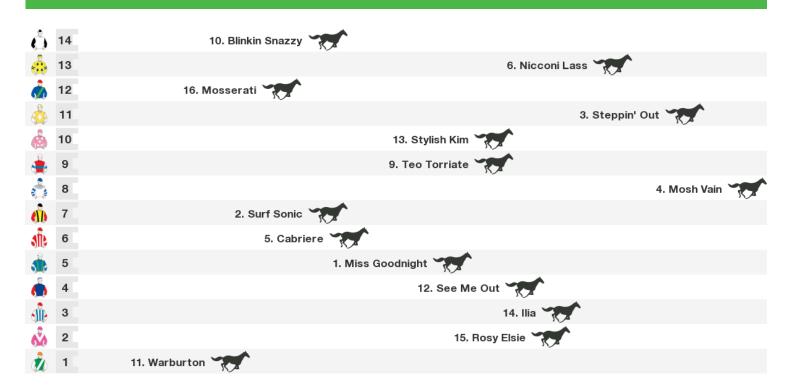

#### 1000m RACE 3 THANK YOU ANTHONY COLLINS CLASS 1 HANDICAP

Rail position: True Race Direction

# 2000m RACE 4 BONVILLE SERVICE CENTRE CLASS 1 & MAIDEN PLATE

Rail position: True

#### 1500m RACE 5 BONVILLE GOLF RESORT BONVILLE CUP BENCHMARK 58 HANDICAP

Rail position: True Race Direction

#### 1300m RACE 6 ADAMS SAWMILL BENCHMARK 50 HANDICAP

Rail position: True Race Direction