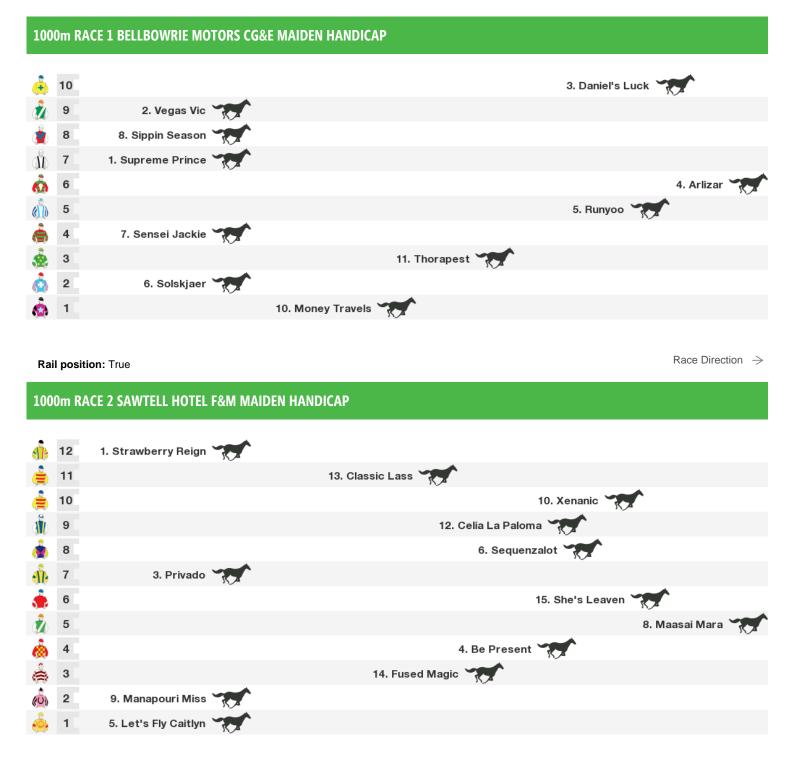

#### 1000m RACE 3 THANK YOU ANTHONY COLLINS CLASS 1 HANDICAP

Rail position: True Race Direction