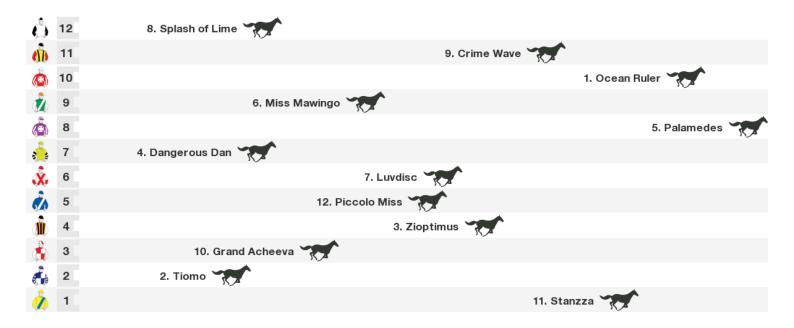

#### 1300m RACE 6 ADAMS SAWMILL BENCHMARK 50 HANDICAP

Rail position: True Race Direction