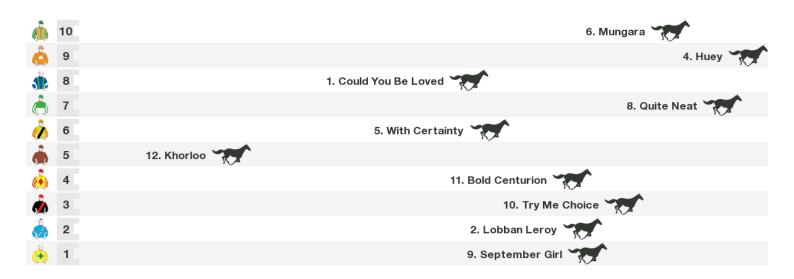

# 2000m RACE 4 BONVILLE SERVICE CENTRE CLASS 1 & MAIDEN PLATE

Rail position: True