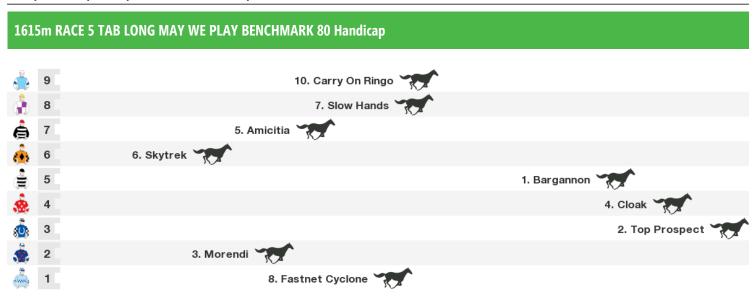

## 1615m RACE 4 SOUTHS SPORTS CLUB Class 3 Plate

Rail position: +3m Entire Course

Rail position: +3m Entire Course

Race Direction