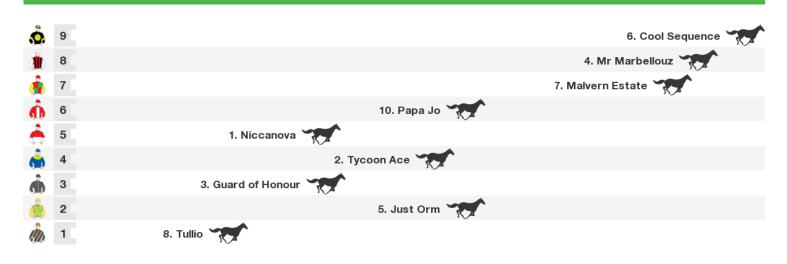

# 1050m RACE 8 CANADIAN CLUB OPEN Handicap

Rail position: +3m Entire Course

Rail position: +3m Entire Course