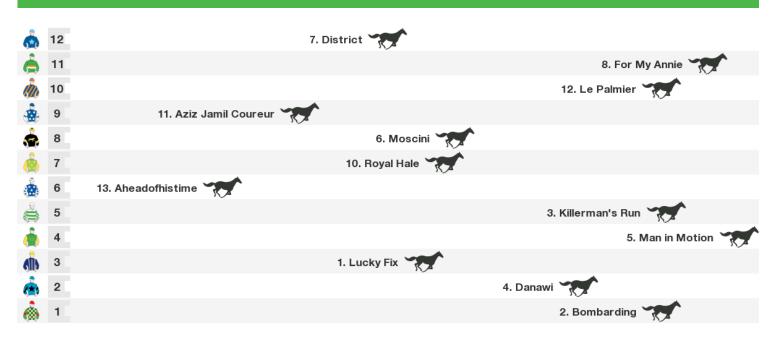

## 1110m RACE 6 CASCADE Colts, Geldings and Entires BENCHMARK 72 Handicap

Rail position: +3m Entire Course

| 2200m RACE 7 QUINCY BENCHMARK 78 Handicap |    |                     |  |  |  |  |  |
|-------------------------------------------|----|---------------------|--|--|--|--|--|
| ٨                                         | 11 | 9. He Runs Away     |  |  |  |  |  |
|                                           | 10 | 13. Blacklog        |  |  |  |  |  |
|                                           | 9  | 14. Romani Countess |  |  |  |  |  |
| ٨                                         | 8  | 3. Shiranda         |  |  |  |  |  |
|                                           | 7  | 7. Travistee        |  |  |  |  |  |
|                                           | 6  | 12. Prince of Arran |  |  |  |  |  |
| ò                                         | 5  | 5. Dashing Special  |  |  |  |  |  |
| ٢                                         | 4  | 2. My Giuliano      |  |  |  |  |  |
|                                           | 3  | 11. Speaking Bad    |  |  |  |  |  |
| ٢                                         | 2  | 6. Drumadoir        |  |  |  |  |  |
| Ô                                         | 1  | 8. Lady Solerno 🏹   |  |  |  |  |  |