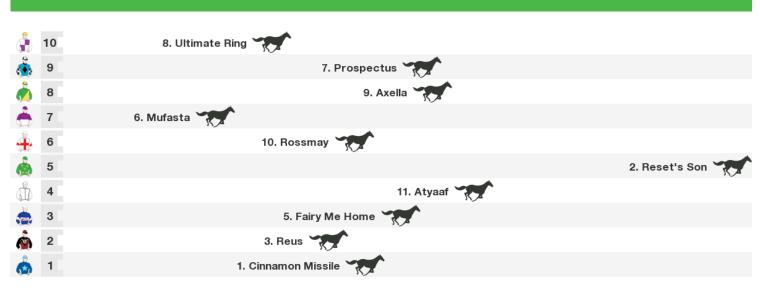

## 1615m RACE 4 SOUTHS SPORTS CLUB Class 3 Plate

Rail position: +3m Entire Course

Rail position: +3m Entire Course

Race Direction