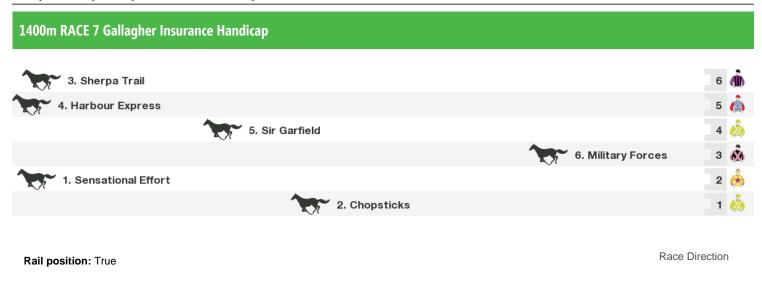

## Saturday 8th August 2020

Rail position: True

**Race Direction** 

Rail position: True

Race Direction

FREE printable speedmaps and more from www.punters.com.au

Rail position: True

Race Direction