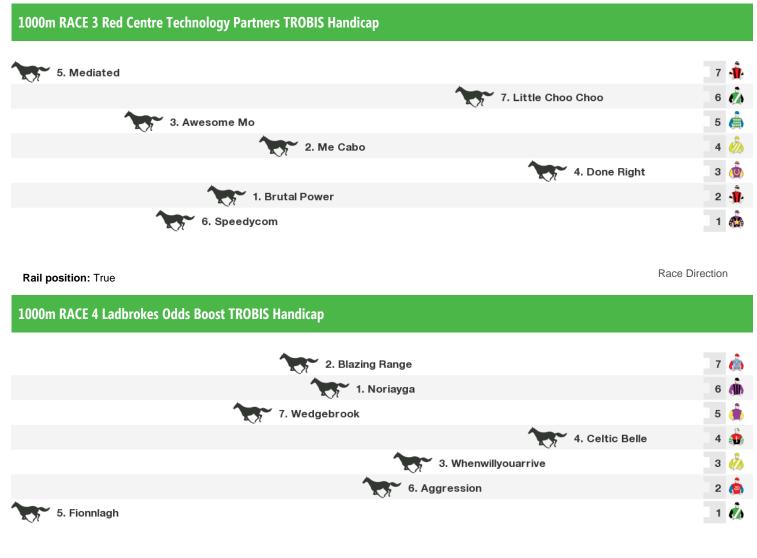

## Saturday 8th August 2020

Rail position: True

**Race Direction** 

Rail position: True

Race Direction

FREE printable speedmaps and more from www.punters.com.au

Rail position: True

Race Direction