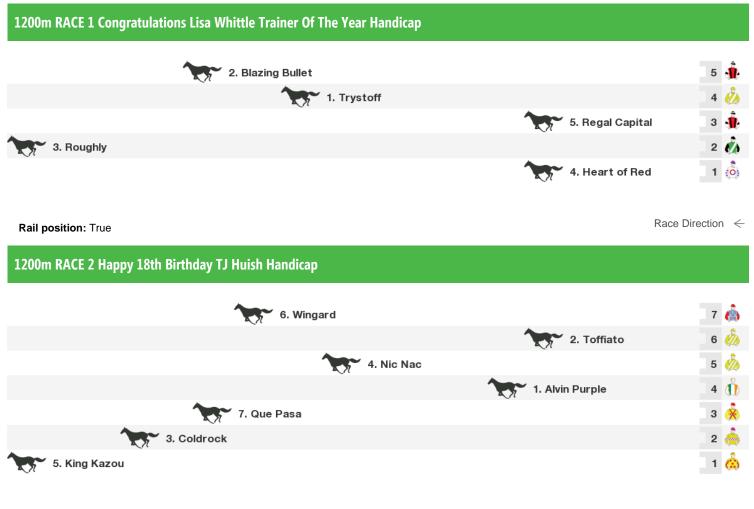

## Saturday 8th August 2020

Rail position: True

**Race Direction** 

Rail position: True

Race Direction

FREE printable speedmaps and more from www.punters.com.au

Rail position: True

Race Direction