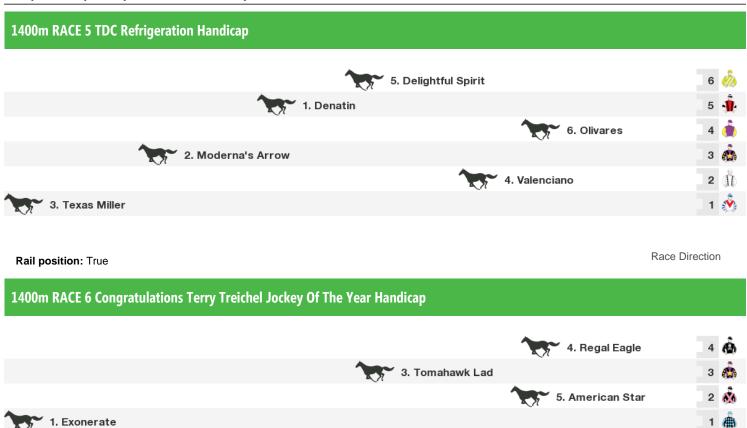

## Saturday 8th August 2020

Rail position: True

**Race Direction** 

Rail position: True

Race Direction

FREE printable speedmaps and more from www.punters.com.au

Rail position: True

Race Direction