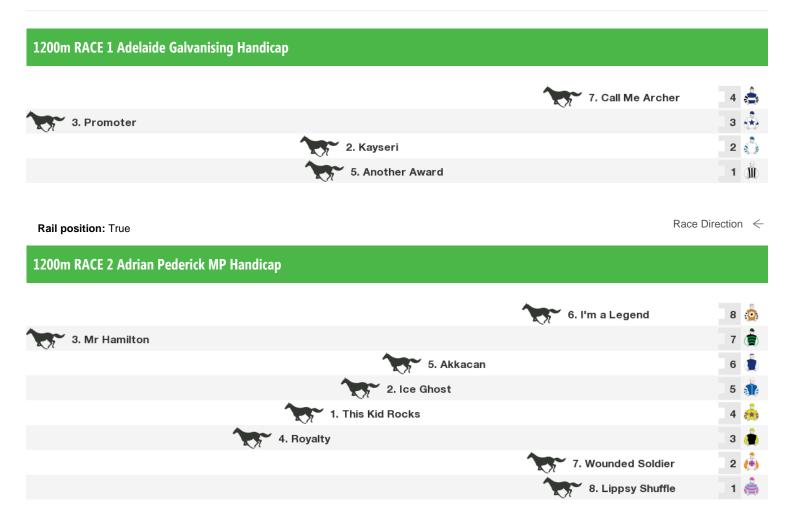

## 1400m RACE 4 Torrens Building & Civil Handicap

Rail position: True Race Direction