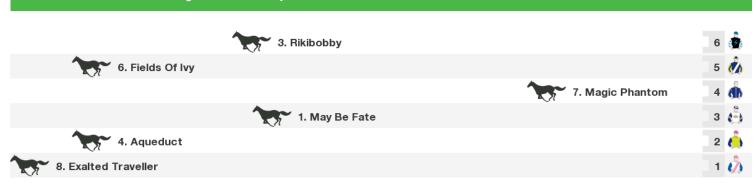

# **Murray Bridge GH Speedmaps**

## Saturday 8th August 2020



Rail position: True Race Direction

## 1000m RACE 3 Passing of Reg Tanner Handicap

|                 | 4. Lope de Capio     | 9 | • |
|-----------------|----------------------|---|---|
| 1. Celtic Blast |                      | 8 |   |
|                 | 9. Thompson's Reward | 7 | 0 |
| 5. Ascendance   |                      | 6 |   |
| 8. Domination   |                      | 5 |   |
|                 | 2. Columbia          | 4 | 5 |
|                 | 7. Star of Monsoon   | 3 |   |
| 3. Star Hills   |                      | 2 | ٨ |
| 6. Miss Jane    |                      | 1 |   |

Rail position: True Race Direction

## 1400m RACE 4 Torrens Building & Civil Handicap



Rail position: True Race Direction

### 1200m RACE 5 Spry Civil Construction Handicap



Rail position: True

#### 1600m RACE 6 Marshall & Brougham Handicap



Rail position: True Race Direction

## 1400m RACE 7 Riverscape Food & Wine Handicap

| 7. Nipperkin         | 12 🙆 |
|----------------------|------|
| 6. Arkham Knight     | 11 🚓 |
| 13. Flop             | 10 🎪 |
| 8. Dr Dependable     | 9 🏟  |
| 11. Crockett         | 8 🐴  |
| 9. Jaguary           | 7 💍  |
| 3. Aristocratic Miss | 6 🧥  |
| 1. Mongolian Marshal | 5 🦍  |
| 4. More Than Ever    | 4 🏝  |
| 5. Ustinov's Fury    | 3 🦔  |
| 10. Zalmona          | 2 🕦  |
| 12. Peloton          | 1 🦺  |

Rail position: True Race Direction

## **1000m RACE 8 Neil Tanner Memorial Handicap**



Rail position: True

#### 1800m RACE 9 magicmil