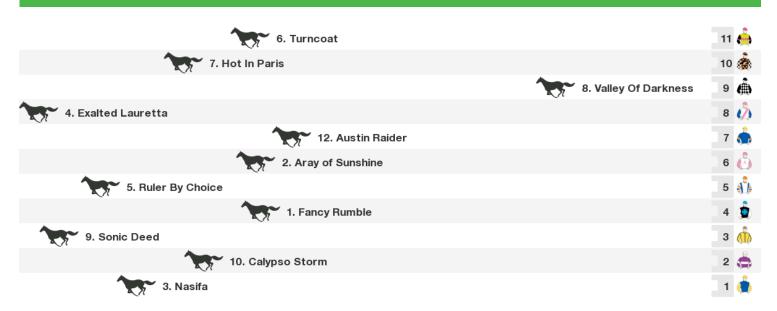

#### 1600m RACE 6 Marshall & Brougham Handicap

Rail position: True Race Direction