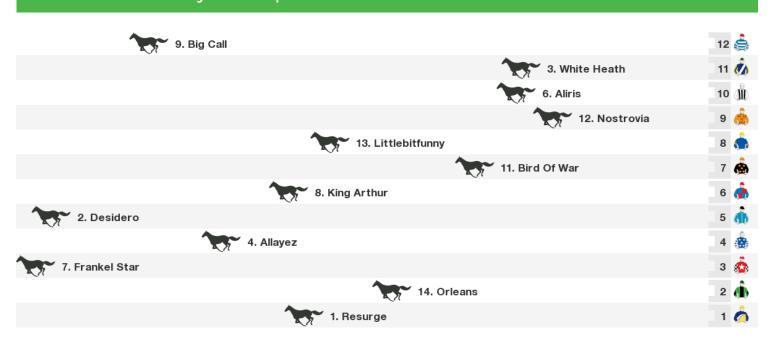

0m RACE 3 Passing of Reg Tanner Handicap

|                 | 4. Lope de Capio     | 9 | • |
|-----------------|----------------------|---|---|
| 1. Celtic Blast |                      | 8 |   |
|                 | 9. Thompson's Reward | 7 | 0 |
| 5. Ascendance   |                      | 6 |   |
| 8. Domination   |                      | 5 |   |
|                 | 2. Columbia          | 4 | 5 |
|                 | 7. Star of Monsoon   | 3 |   |
| 3. Star Hills   |                      | 2 | ٨ |
| 6. Miss Jane    |                      | 1 |   |

Rail position: True Race Direction

## 1400m RACE 4 Torrens Building & Civil Handicap



Rail position: True Race Direction

### 1200m RACE 5 Spry Civil Construction Handicap



Rail position: True

#### 1600m RACE 6 Marshall & Brougham Handicap



Rail position: True Race Direction

## 1400m RACE 7 Riverscape Food & Wine Handicap

| 7. Nipperkin         | 12 🙆 |
|----------------------|------|
| 6. Arkham Knight     | 11 🚓 |
| 13. Flop             | 10 🎪 |
| 8. Dr Dependable     | 9 🏟  |
| 11. Crockett         | 8 🐴  |
| 9. Jaguary           | 7 💍  |
| 3. Aristocratic Miss | 6 🧥  |
| 1. Mongolian Marshal | 5 🦍  |
| 4. More Than Ever    | 4 🏝  |
| 5. Ustinov's Fury    | 3 🦔  |
| 10. Zalmona          | 2 🕦  |
| 12. Peloton          | 1 🦺  |

Rail position: True Race Direction

## **1000m RACE 8 Neil Tanner Memorial Handicap**



Rail position: True

#### 1800m RACE 9 magicmillions.online Handicap

| 1. Franked          | 16 義 |
|---------------------|------|
| 4. Flow Meter       |      |
| 12. Getouttheway    | 14   |
| 14. Don't D