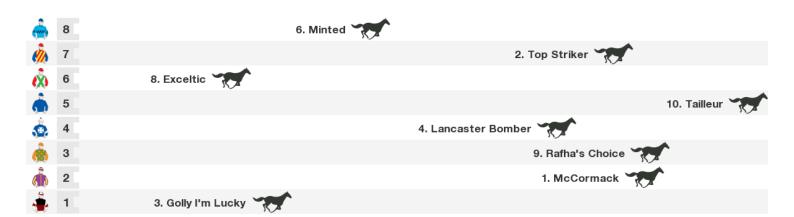

# 1200m RACE 8 ROSEHILL BOWLING CLUB HANDICAP

Rail position: True Race Direction