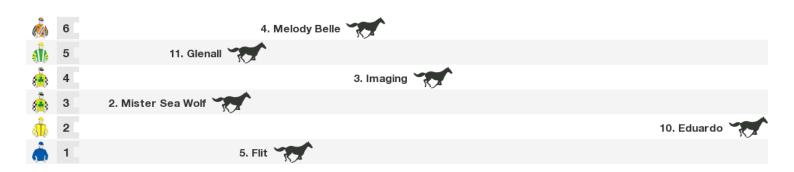

# 2400m RACE 5 CLUBSNSW WESTERN METROPOLITAN REGION HANDICAP

Rail position: True