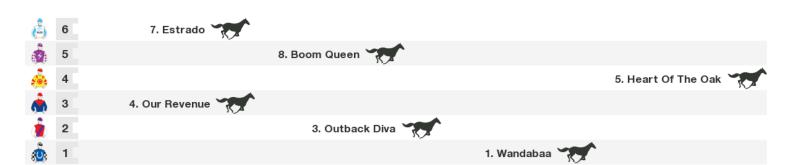

# **Rosehill Gardens Speedmaps**

# Saturday 8th August 2020



#### 1800m RACE 3 TAB HIGHWAY CLASS 3 PLATE



Rail position: True Race Direction

# 1200m RACE 4 DE BORTOLI WINES HANDICAP



Rail position: True

# 2400m RACE 5 CLUBSNSW WESTERN METROPOLITAN REGION HANDICAP



Rail position: True

# 1100m RACE 6 SCHWEPPES ROSEBUD



Rail position: True Race Direction

# 1200m RACE 7 IRON JACK MISSILE STAKES



Rail position: True Race Direction

# 1200m RACE 8 ROSEHILL BOWLING CLUB HANDICAP



Rail position: True Race Direction

#### 1200m RACE 9 TAB HANDICAP





Rail position: True

#### **Produced by Punters.com.au**

Punters.com.au is your ultimate racing website. Social networking, free form guides, odds comparison, betting deals, the latest news, photos and a revolutionary tipping system allowing punters to buy and sell their horse racing tips. Visit www.punters.com.au for more information.

# Love it, hate it, can't live without it? We'd love to hear from you: support@p