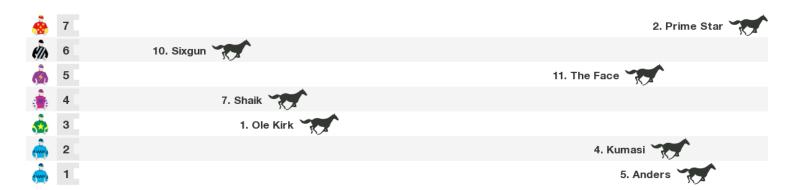

# **Rosehill Gardens Speedmaps**

# Saturday 8th August 2020



#### 1800m RACE 3 TAB HIGHWAY CLASS 3 PLATE



Rail position: True Race Direction

# 1200m RACE 4 DE BORTOLI WINES HANDICAP



Rail position: True

# 2400m RACE 5 CLUBSNSW WESTERN METROPOLITAN REGION HANDICAP



Rail position: True

# 1100m RACE 6 SCHWEPPES ROSEBUD



Rail position: True Race Direction

# 1200m RACE 7 IRON JACK MISSILE STAKES



Rail position: True Race Direction

# 1200m RACE 8 ROSEHILL BOWLING CLUB HANDICAP



Rail position: True Race Direction

#### 1200m RACE 9 TAB HANDICAP





Rail position: True

#### **Produced by Punters.com.au**

Punters.com.au is your ultimate racing website. Social networking, free form guides, odds comparison, betting deals, the latest news, photos and a revolutionary tipping system allowing punters to buy and sell their horse racing tips. Visit www.punters.com.au for more information.

# Love it, hate it, can't live without it? We'd love to hear from you: support@punters.com.au

© 2020 Punters Paradise Pty Ltd. If you're reading this copyright notice you're probably thinking of printing lots of copies. G