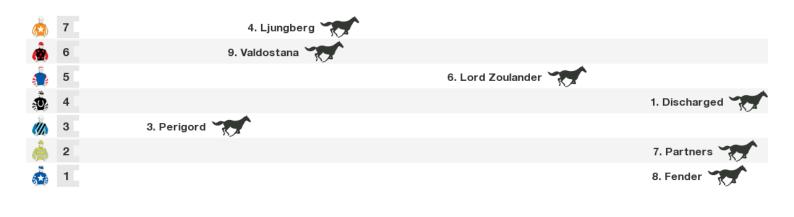

# **Rosehill Gardens Speedmaps**

# Saturday 8th August 2020



#### 1800m RACE 3 TAB HIGHWAY CLASS 3 PLATE



Rail position: True Race Direction

# 1200m RACE 4 DE BORTOLI WINES HANDICAP



Rail position: True

# 2400m RACE 5 CLUBSNSW WESTERN METROPOLITAN REGION HANDICAP



Rail position: True

# 1100m RACE 6 SCHWEPPES ROSEBUD



Rail position: True Race Direction

# 1200m RACE 7 IRON JACK MISSILE STAKES



Rail position: True Race Direction

# 1200m RACE 8 ROSEHILL BOWLING CLUB HANDICAP



Rail position: True Race Direction

#### 1200m RACE 9 TAB HANDICAP





Rail position: True

#### **Produced by Punters.com.au**

Punters.com.au is your ultimate racing website. Social networking, free form guides, odds comparison, betting deals, the latest news, photos and a revolutionary tipping system allowing punters to buy and sell their horse racing tips. Visit www.punters.com.au for more information.

# Love it, hate it, can't live without it? We'd love to hear from you: support@punters.com.au

© 2020 Punters Paradise Pty Ltd. If you're reading this copyright notice you're probably thinking of printing lots of copies. Go for it. Give a copy to your mates, your mum and some strangers at the TAB. We want people to have our free form guides. Just don't sell them, alter, change or reproduce parts of this form guide as it's strictly prohibited. While Pun