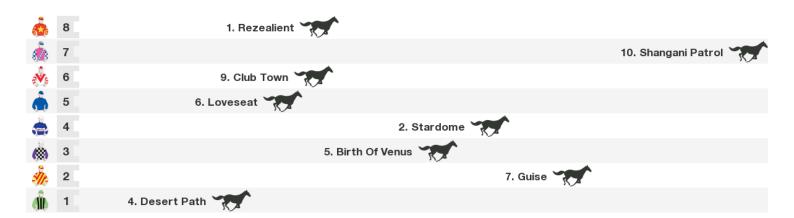

# **Rosehill Gardens Speedmaps**

# Saturday 8th August 2020



#### 1800m RACE 3 TAB HIGHWAY CLASS 3 PLATE



Rail position: True Race Direction

# 1200m RACE 4 DE BORTOLI WINES HANDICAP



Rail position: True

# 2400m RACE 5 CLUBSNSW WESTERN METROPOLITAN REGION HANDICAP



Rail position: True

# 1100m RACE 6 SCHWEPPES ROSEBUD



Rail position: True Race Direction

# 1200m RACE 7 IRON JACK MISSILE STAKES



Rail position: True Race Direction

# 1200m RACE 8 ROSEHILL BOWLING CLUB HANDICAP



Rail position: True Race Direction

#### 1200m RACE 9 TAB HANDICAP





Rail position: True

#### **Produced by Punters.com.au**

Punters.com.au is your ultimate racing website. Social networking, free form guides, odds comparison, betting deals, the latest news, photos and a revolutionary tipping system allowing punters to buy and sell their horse racing tips. Visit www.punters.com.au for more information.

# Love it, hate it, can't live without it? We'd love to hear from you: support@punters.com.au

© 2020 Punters Paradise Pty Ltd. If you're reading this copyright noti