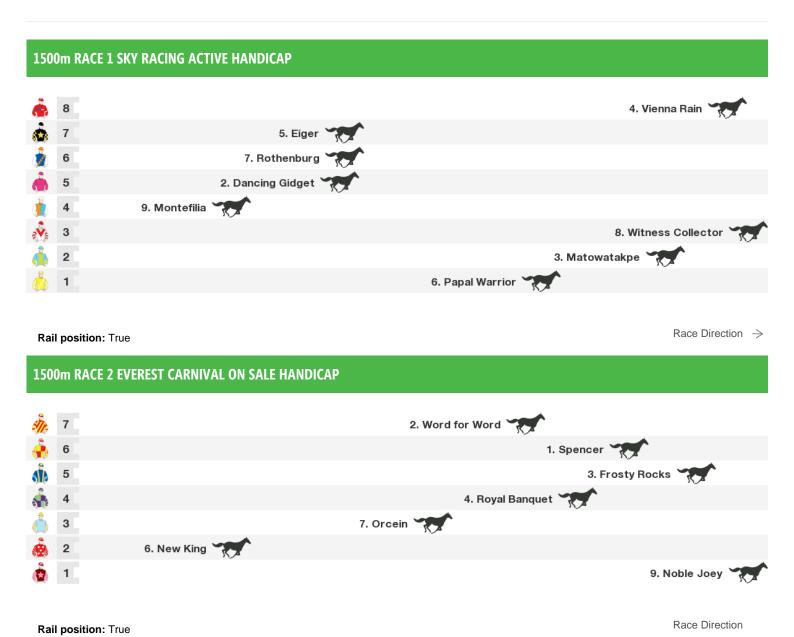

# **Rosehill Gardens Speedmaps**

# Saturday 8th August 2020



#### 1800m RACE 3 TAB HIGHWAY CLASS 3 PLATE



Rail position: True Race Direction

# 1200m RACE 4 DE BORTOLI WINES HANDICAP



Rail position: True

# 2400m RACE 5 CLUBSNSW WESTERN METROPOLITAN REGION HANDICAP



Rail position: True

# 1100m RACE 6 SCHWEPPES ROSEBUD



Rail position: True Race Direction

# 1200m RACE 7 IRON JACK MISSILE STAKES



Rail position: True Race Direction

# 1200m RACE 8 ROSEHILL BOWLING CLUB HANDICAP



Rail position: True Race Direction

#### 1200m RACE 9 TAB HANDICAP





Rail position: True

#### **Produced by Punters.com.au**

Punters.com.au is your ultimate racing website. Social networking, free form guides, odds comparison, betting deals, the latest news, photos and a revolutionary tipping system allowing punters to buy and sell their horse racing tips. V