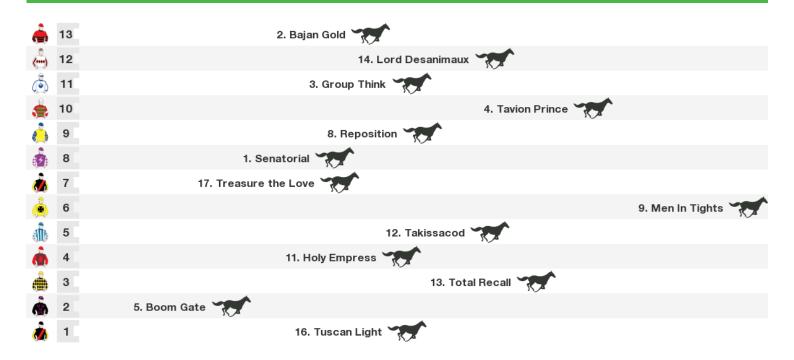

# **Rosehill Gardens Speedmaps**

# Saturday 8th August 2020



#### 1800m RACE 3 TAB HIGHWAY CLASS 3 PLATE



Rail position: True Race Direction

# 1200m RACE 4 DE BORTOLI WINES HANDICAP



Rail position: True

# 2400m RACE 5 CLUBSNSW WESTERN METROPOLITAN REGION HANDICAP



Rail position: True

# 1100m RACE 6 SCHWEPPES ROSEBUD



Rail position: True Race Direction

# 1200m RACE 7 IRON JACK MISSILE STAKES



Rail position: True Race Direction

# 1200m RACE 8 ROSEHILL BOWLING CLUB HANDICAP



Rail position: True Race Direction

#### 1200m RACE 9 TAB HANDICAP





Rail position: True

#### **Produced by Punters.com.au**

Punters.com.au is your ultimate racing website. Social networking, free form guides, odds comparison, betting deals, the latest news, photos and a revolutionary tipping system allowing punters to buy and sell their horse racing tips. Visit www.punters.com.au for more information.