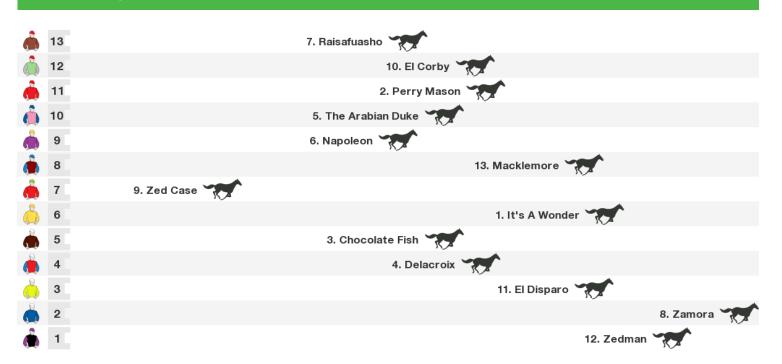

# 2100m RACE 6 Foster Hcp (83)

Rail position: Out 7m Race Direction

### 1200m RACE 7 Pak'nsave Clarence St Hcp (98)

Rail position: Out 7m Race Direction

1400m RACE 8 Super Seth @ Waikato Stud (87)

Rail position: Out 7m Race Direction