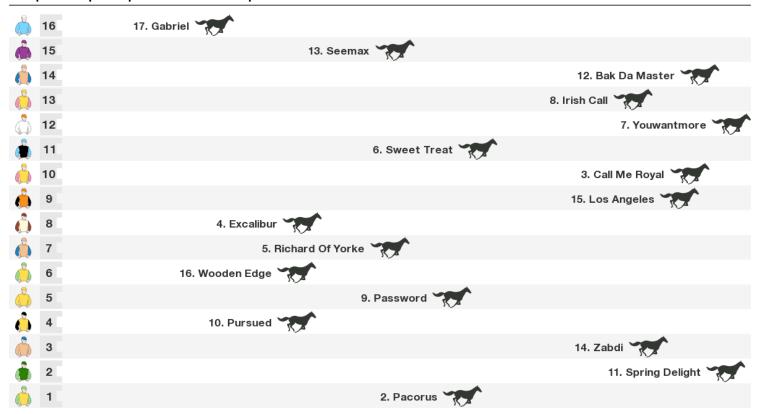

# 1600m RACE 9 Waikato Cup Ticket On Sale-95

Rail position: Out 7m Race Direction

# 1400m RACE 10 Foxbridge Plate Day (Bm65)

Rail position: Out 7m