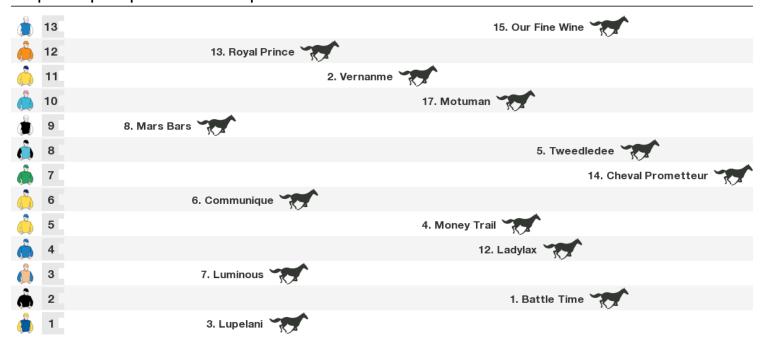

#### 3200m RACE 3 Fairview Motors Waikato Hrdl

Rail position: Out 7m Race Direction