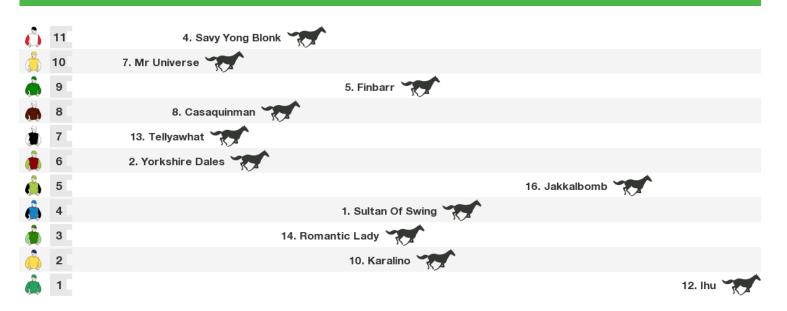

### 1200m RACE 7 Pak'nsave Clarence St Hcp (98)

Rail position: Out 7m Race Direction

1400m RACE 8 Super Seth @ Waikato Stud (87)

Rail position: Out 7m Race Direction