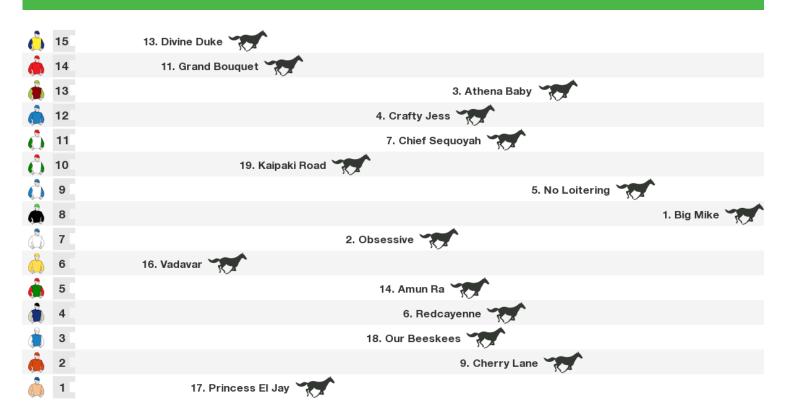

# Te Rapa Speedmaps

# Saturday 8th August 2020



Rail position: Out 7m Race Direction  $\rightarrow$ 

1200m RACE 2 Lodge Rentals (Bm70)



Rail position: Out 7m Race Direction

#### 3200m RACE 3 Fairview Motors Waikato Hrdl



Rail position: Out 7m Race Direction

# 1600m RACE 4 Wrote @ Highview Mile Mdn



Rail position: Out 7m Race Direction

# 3900m RACE 5 Signature Homes Waikato Stpl



Rail position: Out 7m Race Direction

# 2100m RACE 6 Foster Hcp (83)



Rail position: Out 7m Race Direction

### 1200m RACE 7 Pak'nsave Clarence St Hcp (98)



Rail position: Out 7m Race Direction

1400m RACE 8 Super Seth @ Waikato Stud (87)



Rail position: Out 7m Race Direction

# 1600m RACE 9 Waikato Cup Ticket On Sale-95



Rail position: Out 7m Race Direction

# 1400m RACE 10 Foxbridge Plate Day (Bm65)





Rail position: Out 7m

# **Produced by Punters.com.au**

Punters.com.au is your ultimate racing website. Social networking, free form guides, odds comparison, betting deals, the latest news, photos and a revolutionary tipping system allowing punters to buy and sell their horse racing tips. Visit www.punters.com.au for more information.

#### Love it, hate it, can't live without it? We'd love to hear from you: support@punters.com.au

© 2020 Punters Paradise Pty Ltd. If you're reading this copyright notice you're probably thinking of printing lots of copies. Go for it. Give a copy to your mates, your mum and some strangers at the TAB. We want people to have our free form guides. Just don't sell them, alte