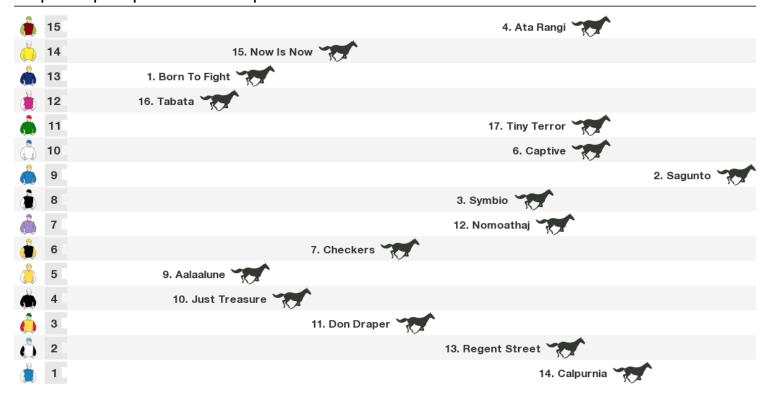

# 1600m RACE 9 Waikato Cup Ticket On Sale-95

Rail position: Out 7m Race Direction