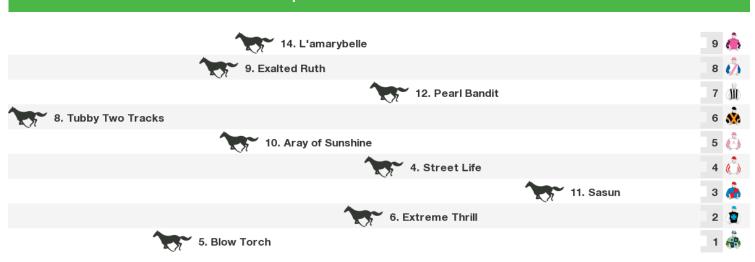

Rail position: +2m from 800m to the 400m, True remainder

Race Direction

## 1500m RACE 8 Kingsford Hotel Benchmark 54 Handicap (Heat 5 Happy Trails Series)

| 17. Boomer Beach      | 15   |
|-----------------------|------|
| 2. Master Of Zerprise | 14 🔔 |
| 18. Sheza Little Posh | 13 🦍 |
| 14. Evening Spice     | 12 🏚 |
| 13. Scallop           | 11 🦺 |
| 5. Hahndorf           | 10 🎃 |
| 12. Paris On Fire     | 9 📥  |
| 7. Scherzer           | 8 🦺  |
| 15. Turnpike          | 7    |
| 4. Rising Thunder     | 6 🦣  |
| 6. Keysor             |      |
| 10. Tatties           |      |
| 3. Cool Fonzy         | з 츥  |
| 1. Maximum Hustle     | 2 歳  |
| 9. Sylvan Crest       | 1 🙇  |

Rail position: +2m from 800m to the 400m, True remainder

#### 1500m RACE 9 2020 Holdfast Insurance Gawler Cup





#### Produced by Punters.com.au

Rail position: +2m from 800m to the 400m, True remainder

Punters.com.au is your ultimate racing website. Social networking, free form guides, odds comparison, betting deals, the latest news, photos and a revolutionary tipping system allowing punters to buy and sell their horse racing tips. Visit www.punters.com.au for more information.

### Love it, hate it, can't live without it? We'd love to hear from you: support@punters.com.au

© 2020 Punters Paradise Pty Ltd. If you're reading this copyright notice you're probably thinking of printing lots of copies. Go for it. Give a copy to your mates, your mum and some strangers at the TAB. We want people to have our free form guides. Just don't sell them, alter, change or reproduce parts of this form guide as