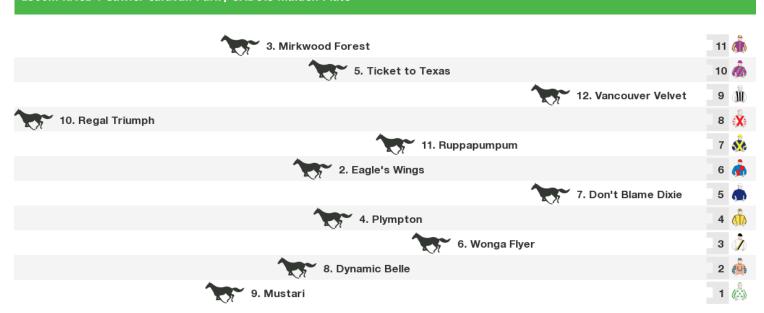

#### 1500m RACE 4 Gawler Caravan Park / SABOIS Maiden Plate

Rail position: +2m from 800m to the 400m, True remainder