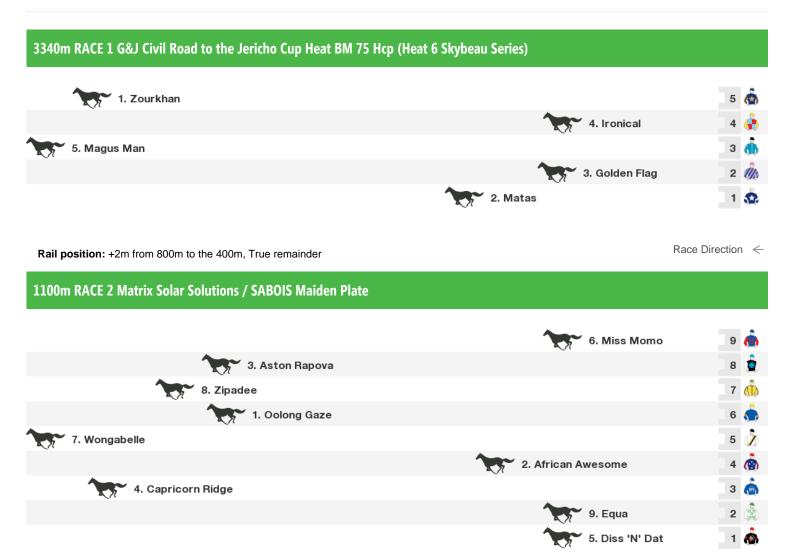

## 1100m RACE 3 Trimboli Services / SABOIS Maiden Plate

|              | 8. Baraconi           |                  | 8 | ٥        |
|--------------|-----------------------|------------------|---|----------|
| 2. After You |                       |                  | 7 |          |
|              |                       | 5. Kruptonite    | 6 |          |
|              | 7. Zip Akeed          |                  | 5 |          |
|              |                       | 1. Burning Hard  | 4 | ١        |
|              | 6. Scotch On The Rock |                  | 3 | <b>(</b> |
|              |                       | 10. Vondexter    | 2 | <b>®</b> |
|              |                       | 4. Chico Fiestro | 1 | <b>2</b> |

Rail position: +2m from 800m to the 400m, True remainder

Race Direction