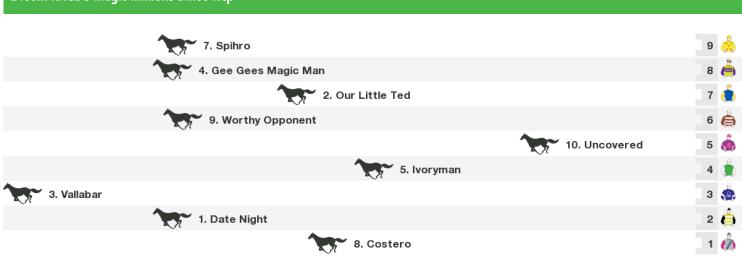

ee Royboy |                 | 8 🦺 |
|                   | 9. Sharma Rama  | 7 💩 |
| 6. Tough Cookie   |                 | 6   |
| 4. Upset          |                 | 5 🎪 |
| 2. Military Law   |                 | 4 💩 |
|                   | 3. Red Helmet   | 3   |
|                   | 5. Skilendra    | 2 🧥 |
|                   | 7. Get Back Joe | 1 🌲 |

Rail position: +3m Entire

## 1200m RACE 4 Tasbred 3YO

|                  | 6. Has The Look | 6 🎪 |
|------------------|-----------------|-----|
| 4. Thunberg      |                 | 5 🏚 |
| 3. Kohima        |                 | 4 🦺 |
| 2. Freelancer    |                 | 3 🦚 |
| 1. Gee Gee Josie |                 | 2 🦺 |
|                  | 5. Extended     | 1 🎪 |

Rail position: +3m Entire

### 1400m RACE 5 Magic Millions BM60 Hcp



Rail position: +3m Entire

#### 1200m RACE 6 Tasbred 4YO



Rail position: +3m Entire

## 1100m RACE 7 Armidale Stud BM60 Hcp

| 4. Limerick City     | 8                   |      |
|----------------------|---------------------|------|
| ~                    | 9. Brockton Punch 7 |      |
|                      | 1. Westerly Haze 6  | i 👜  |
|                      | 6. Varekai 5        |      |
|                      | 2. Alinjer 4        | - di |
| 8. My Diana          | 3                   |      |
| 3. Gee Gee Queen Bee | 2                   | . 🦺  |
| 5. Gee G             | Gee Goldenlass 1    | ė    |

Rail position: +3m Entire

## 1600m RACE 8 Toorak Toff at Kingsley Park BM66 Hcp



Rail position: +3m Entire Race Direction

#### 1200m RACE 9 Motree Thoroughbreds BM74 Hcp

|