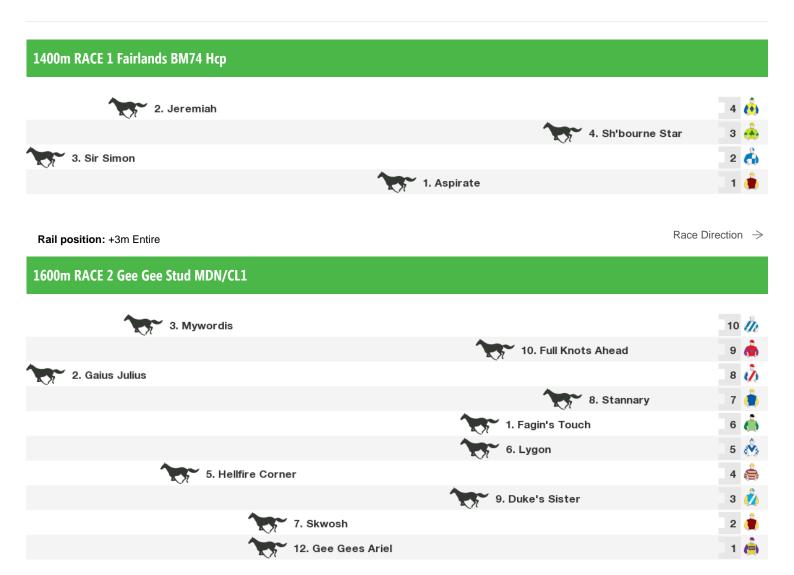

## 1100m RACE 3 Grenville Stud Maiden

|                   | 10. Tidal       | 10  |
|-------------------|-----------------|-----|
| 8. Gee Gee Sox    |                 | 9 🦺 |
| 1. Gee Gee Royboy |                 | 8 🦺 |
|                   | 9. Sharma Rama  | 7 💩 |
| 6. Tough Cookie   |                 | 6   |
| 4. Upset          |                 | 5 🎪 |
| 2. Military Law   |                 | 4 💩 |
|                   | 3. Red Helmet   | 3   |
|                   | 5. Skilendra    | 2 🧥 |
|                   | 7. Get Back Joe | 1 🌲 |

Rail position: +3m Entire