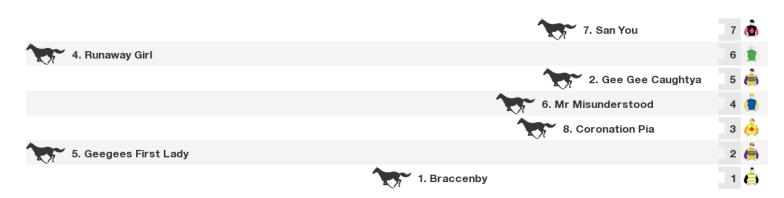

## 1600m RACE 8 Toorak Toff at Kingsley Park BM66 Hcp

Rail position: +3m Entire Race Direction