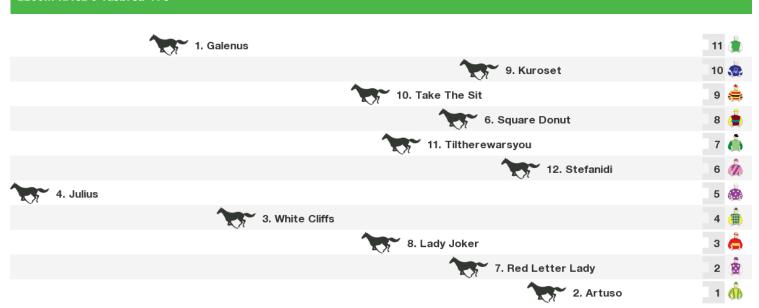

Sharma Rama  | 7 💩 |
| 6. Tough Cookie   |                 | 6   |
| 4. Upset          |                 | 5 🎪 |
| 2. Military Law   |                 | 4 💩 |
|                   | 3. Red Helmet   | 3   |
|                   | 5. Skilendra    | 2 🧥 |
|                   | 7. Get Back Joe | 1 🌲 |

Rail position: +3m Entire

## 1200m RACE 4 Tasbred 3YO

|                  | 6. Has The Look | 6 🎪 |
|------------------|-----------------|-----|
| 4. Thunberg      |                 | 5 🏚 |
| 3. Kohima        |                 | 4 🦺 |
| 2. Freelancer    |                 | 3 🦚 |
| 1. Gee Gee Josie |                 | 2 🦺 |
|                  | 5. Extended     | 1 🎪 |

Rail position: +3m Entire

### 1400m RACE 5 Magic Millions BM60 Hcp



Rail position: +3m Entire

#### 1200m RACE 6 Tasbred 4YO



Rail position: +3m Entire

## 1100m RACE 7 Armidale Stud BM60 Hcp

| 4. Limerick City     | 8                   |      |
|----------------------|---------------------|------|
| ~                    | 9. Brockton Punch 7 |      |
|                      | 1. Westerly Haze 6  | i 👜  |
|                      | 6. Varekai 5        |      |
|                      | 2. Alinjer 4        | - di |
| 8. My Diana          | 3                   |      |
| 3. Gee Gee Queen Bee | 2                   | . 🦺  |
| 5. Gee G             | Gee Goldenlass 1    | ė    |

Rail position: +3m Entire

## 1600m RACE 8 Toorak Toff at Kingsley Park BM66 Hcp



Rail position: +3m Entire Race Direction

#### 1200m RACE 9 Motree Thoroughbreds BM74 Hcp

|                   | 5. Thewordsout        | 5 🦚 |
|----------------