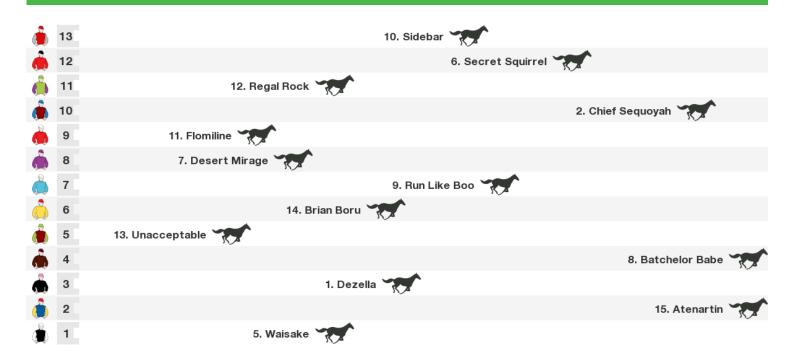

# **New Plymouth Raceway Speedmaps**

# Friday 23rd October 2020



New Plymouth Raceway | Page 1

Race 3 Taranaki Assoc. Cleaners Mdn: Sorry, not enough data to create a speedmap.

## 1100m RACE 4 Ocean Emperor@weowna Pk-Bm65



Rail position: True Race Direction

Race 5 Girls Go Racing Mdn: Sorry, not enough data to create a speedmap.

#### 1400m RACE 6 Denis Wheeler Earthmoving Mdn



Rail position: True Race Direction

#### 1400m RACE 7 Landmark Homes (Bm65)



Rail position: True Race Direction

#### 1400m RACE 8 Taranaki Steelformers (Bm74)



Rail position: True Race Direction

#### 1800m RACE 9 Isabella Spiers (Bm74)



Rail position: True Race Direction

### 2000m RACE 10 Crowded House (Bm65)



Rail position: True Race Direction



#### **Produced by Punters.com.au**

Punters.com.au is your ultimate racing website. Social networking, free form guides, odds comparison, betting deals, the latest news, photos and a revolutionary tipping system allowing punters to buy and sell their horse racing tips. Visit www.punters.com.au for more information.

#### Love it, hate it, can't live without it? We'd love to hear from you: support@punters.com.au

© 2020 Punters Paradise Pty Ltd. If you're reading this copyright notice you're probably thinking of printing lots of copies. Go for it. Give a copy to your mates, your mum and some strangers at the TAB. We want people to have our free form guides. Just don't sell