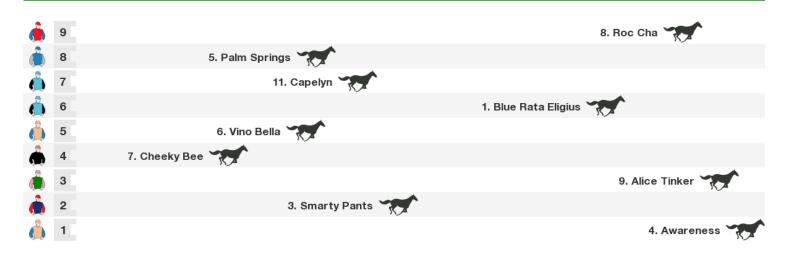

# **New Plymouth Raceway Speedmaps**

# Friday 23rd October 2020



New Plymouth Raceway | Page 1

Race 3 Taranaki Assoc. Cleaners Mdn: Sorry, not enough data to create a speedmap.

## 1100m RACE 4 Ocean Emperor@weowna Pk-Bm65



Rail position: True Race Direction

Race 5 Girls Go Racing Mdn: Sorry, not enough data to create a speedmap.

#### 1400m RACE 6 Denis Wheeler Earthmoving Mdn



Rail position: True Race Direction

#### 1400m RACE 7 Landmark Homes (Bm65)



Rail position: True Race Direction

#### 1400m RACE 8 Taranaki Steelformers (Bm74)



Rail position: True Race Direction

#### 1800m RACE 9 Isabella Spiers (Bm74)



Rail position: True Race Direction

### 2000m RACE 10 Crowded House (Bm65)



Rail position: True Race Direction



#### **Produced by Punters.com.au**

Punters.com.au is your ultimate racing website. Social networking, free form guides, odds comparison, betting deals, the latest news, photos and a revolutionary tipping system allowing punters to buy and sell their horse racing tips. Visit