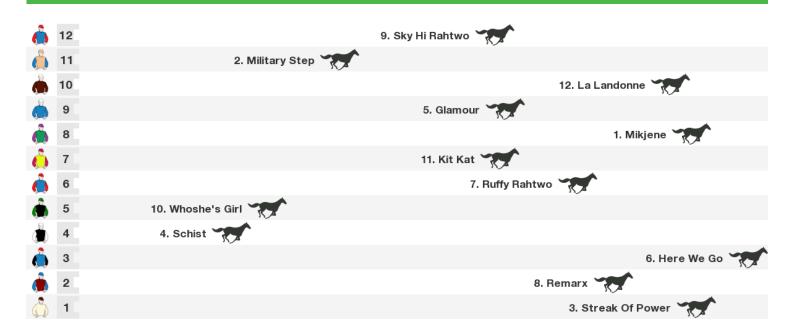

# **New Plymouth Raceway Speedmaps**

# Friday 23rd October 2020



New Plymouth Raceway | Page 1

Race 3 Taranaki Assoc. Cleaners Mdn: Sorry, not enough data to create a speedmap.

## 1100m RACE 4 Ocean Emperor@weowna Pk-Bm65



Rail position: True Race Direction

Race 5 Girls Go Racing Mdn: Sorry, not enough data to create a speedmap.

#### 1400m RACE 6 Denis Wheeler Earthmoving Mdn



Rail position: True Race Direction

#### 1400m RACE 7 Landmark Homes (Bm65)



Rail position: True Race Direction

#### 1400m RACE 8 Taranaki Steelformers (Bm74)



Rail position: True Race Direction

#### 1800m RACE 9 Isabella Spiers (Bm74)



Rail position: True Race Direction

### 2000m RACE 10 Crowded House (Bm65)



Rail position: True Race Direction



#### **Produced by Punters.com.au**

Punters.com.au is your ultimate racing website. Social networking, free form guides, odds comparison, betting deals, the latest news, photos and a revolutionary tipping system allowing punters to buy and sell their horse racing tips. Visit www.punters.com.au for more information.

#### Love it, hate it, can't live without it? We'd love to hear from you: support@punters.com.au

© 2020 Punters Paradise Pty Ltd. If you're reading this copyright notice you're probably thinking o