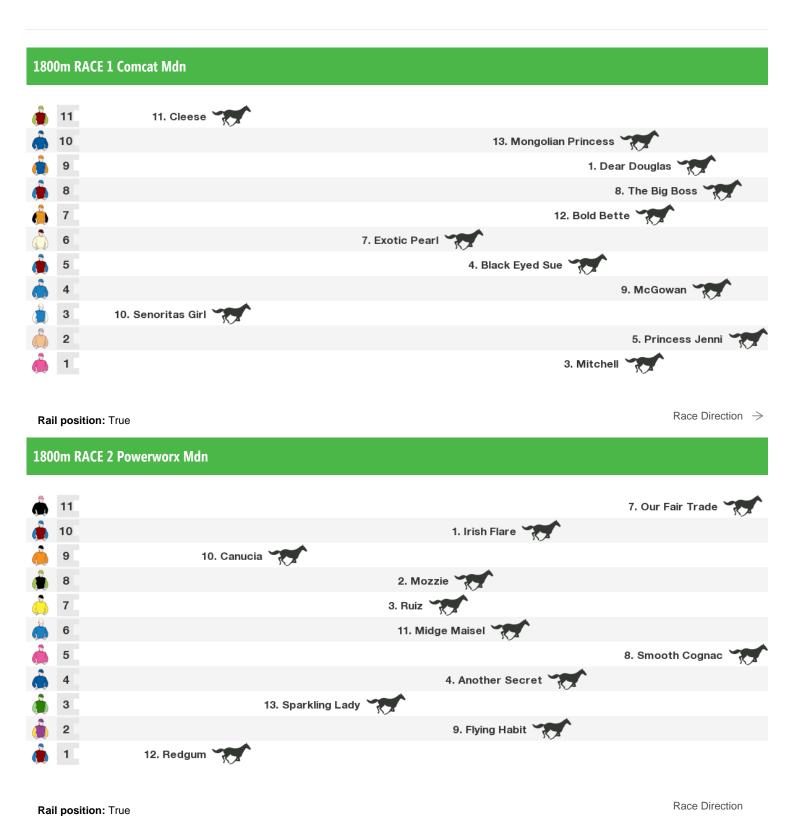

## 1100m RACE 4 Ocean Emperor@weowna Pk-Bm65

Rail position: True Race Direction

Race 5 Girls Go Racing Mdn: Sorry, not enough data to create a speedmap.

#### 1400m RACE 6 Denis Wheeler Earthmoving Mdn

Rail position: True Race Direction