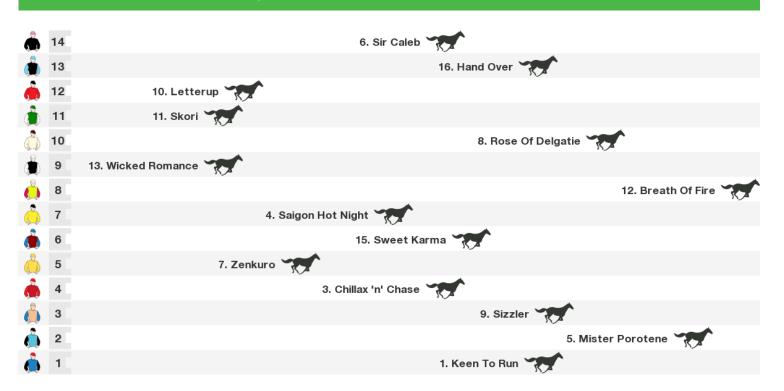

#### 1400m RACE 8 Taranaki Steelformers (Bm74)

Rail position: True Race Direction

#### 1800m RACE 9 Isabella Spiers (Bm74)

Rail position: True Race Direction