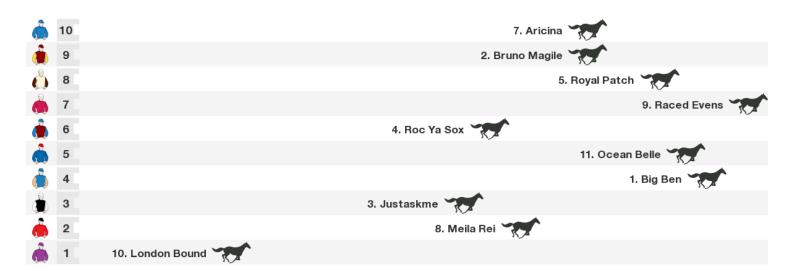

# **New Plymouth Raceway Speedmaps**

# Friday 23rd October 2020



New Plymouth Raceway | Page 1

Race 3 Taranaki Assoc. Cleaners Mdn: Sorry, not enough data to create a speedmap.

## 1100m RACE 4 Ocean Emperor@weowna Pk-Bm65



Rail position: True Race Direction

Race 5 Girls Go Racing Mdn: Sorry, not enough data to create a speedmap.

#### 1400m RACE 6 Denis Wheeler Earthmoving Mdn



Rail position: True Race Direction

#### 1400m RACE 7 Landmark Homes (Bm65)



Rail position: True Race Direction

#### 1400m RACE 8 Taranaki Steelformers (Bm74)



Rail position: True Race Direction

#### 1800m RACE 9 Isabella Spiers (Bm74)



Rail position: True Race Direction

### 2000m RACE 10 Crowded House (Bm65)



Rail position: True Race Direction



#### **Produced by Punters.com.au**

Punters.com.au is your ultimate racing website. Social networking, free form guides, odds comparison, betting deals, the latest news, photos and a revolutionary tipping system allowing punters to buy and sell their horse racing tips. Visit www.punters.com.au for more information.

#### Love it, hate it, can't live without it? We'd love to hear from you: support@punters.com.au

© 2020 Punters Paradise Pty Ltd. If you're reading this copyright notice you're probably thinking of printing lots of copies. Go for it. Give a copy to your mates, your mum and some str