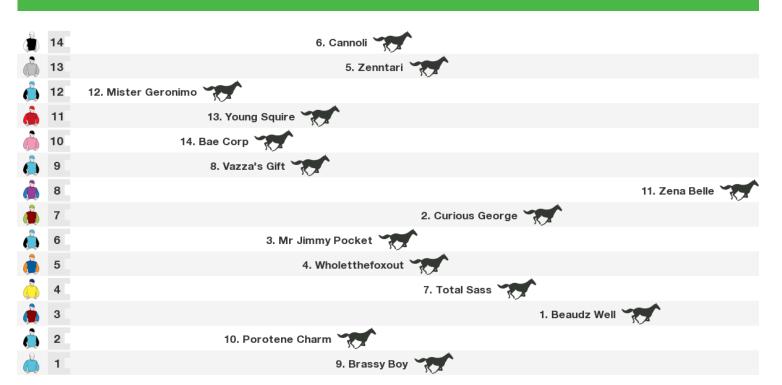

#### 1400m RACE 8 Taranaki Steelformers (Bm74)

Rail position: True Race Direction