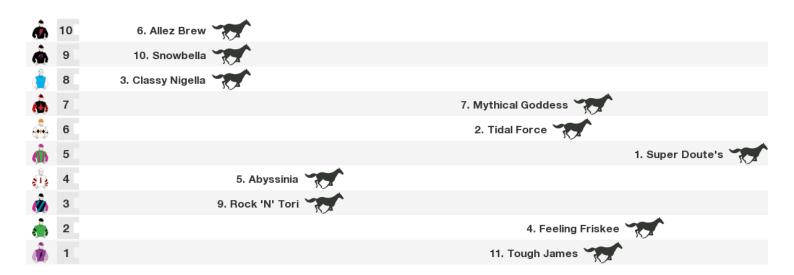

# 1500m RACE 4 COMMERCIAL CLUB ALBURY CLASS 2 HANDICAP

Rail position: True Entire

#### 1500m RACE 5 XMAS PARTY RACE DAY DECEMBER 5 & 12 MAIDEN HANDICAP

Rail position: True Entire