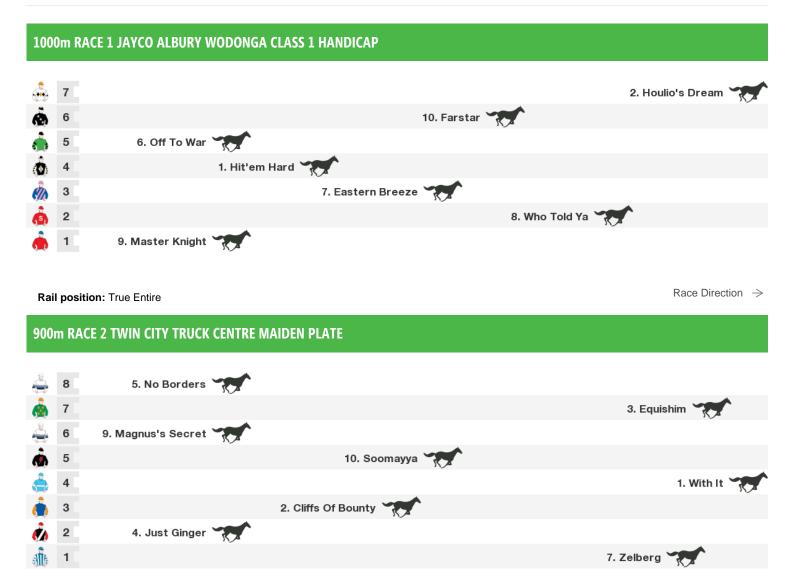

# **Albury Speedmaps**

# Saturday 24th October 2020

Rail position: True Entire

## 1175m RACE 3 NAUGHTIN DEVELOPMENT GROUP MAIDEN HANDICAP

Rail position: True Entire