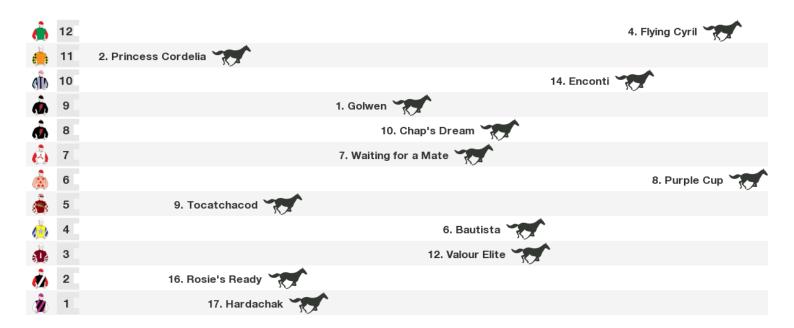

# 1600m RACE 6 DICK SLOANE LIFE MEMBERSHIP BENCHMARK 58 HANDICAP

Rail position: True Entire