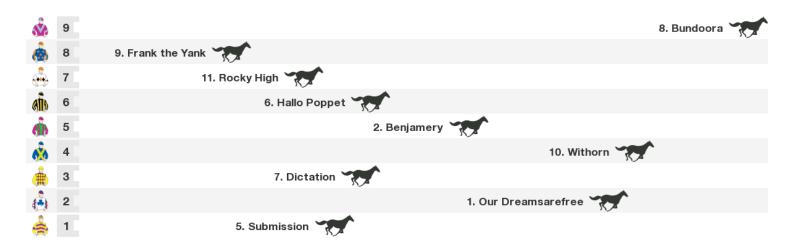

#### 1175m RACE 7 BULLER WINES BENCHMARK 66 HANDICAP

Rail position: True Entire