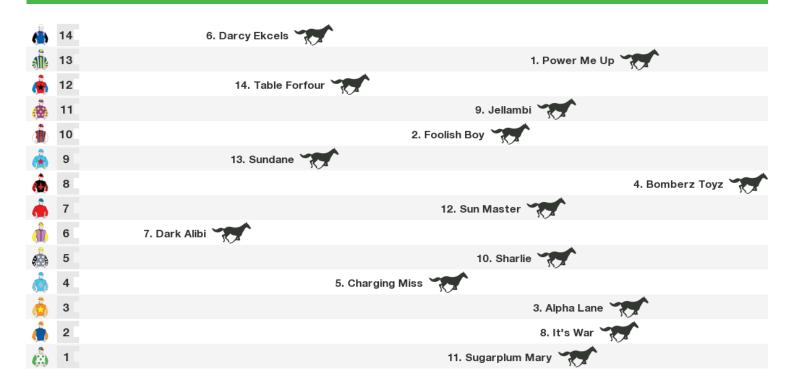

#### 1175m RACE 7 BULLER WINES BENCHMARK 66 HANDICAP

Rail position: True Entire