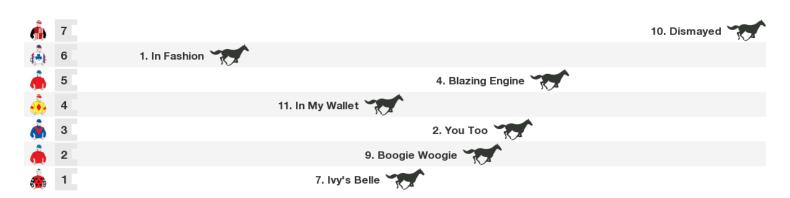

# 1600m RACE 6 DICK SLOANE LIFE MEMBERSHIP BENCHMARK 58 HANDICAP

Rail position: True Entire