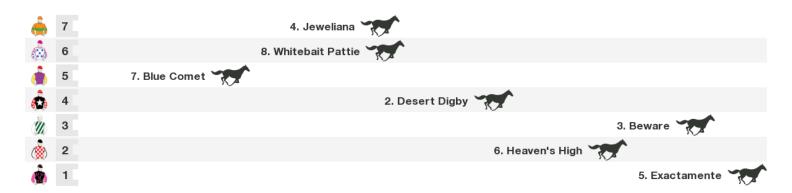

# 1400m RACE 7 BURCHILLS ENGINEERING SOLUTIONS Fillies and Mares BENCHMARK 62 Handicap

Rail position: +7m 1400-400; +6m 400-W/Post; +4m Remainder

Race Direction