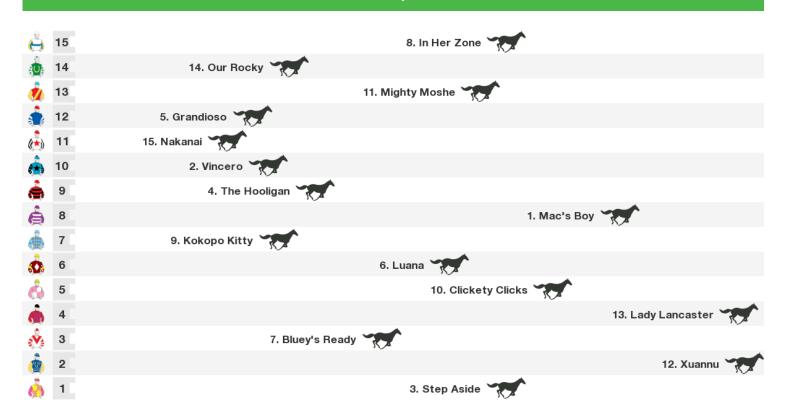

## 1200m RACE 6 NEXT PHASE ENERGY RATINGS BAND 0 - 58 Handicap

Rail position: +7m 1400-400; +6m 400-W/Post; +4m Remainder