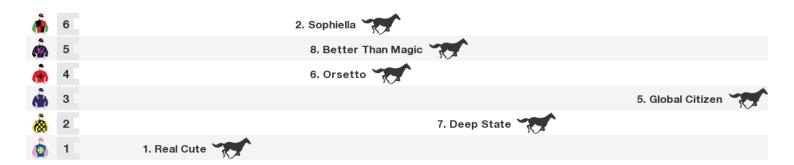

## 1200m RACE 6 NEXT PHASE ENERGY RATINGS BAND 0 - 58 Handicap

Rail position: +7m 1400-400; +6m 400-W/Post; +4m Remainder