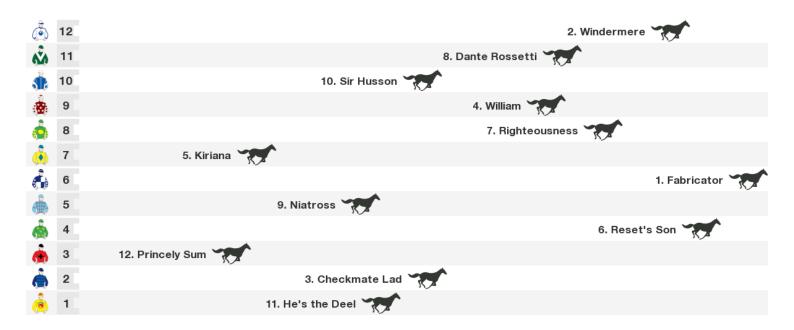

## 1400m RACE 8 VALE GREG MANCE Colts, Geldings and Entires BENCHMARK 62 Handicap

Rail position: +7m 1400-400; +6m 400-W/Post; +4m Remainder