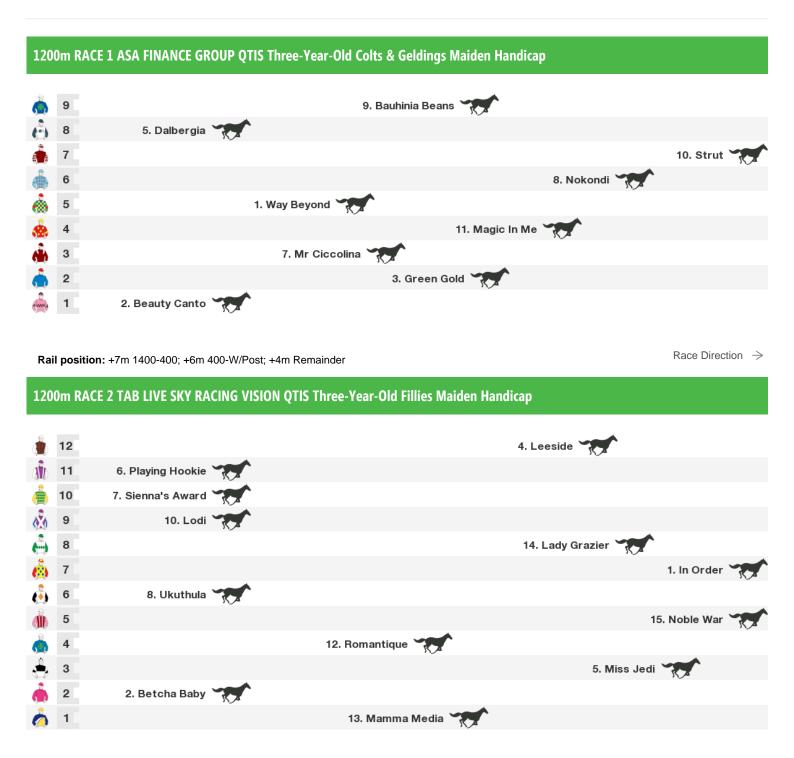

# **Aquis Park Gold Coast Speedmaps**

# Saturday 24th October 2020

Rail position: +7m 1400-400; +6m 400-W/Post; +4m Remainder

#### 900m RACE 3 MELBOURNE CUP BOOK NOW BENCHMARK 65 Handicap

Rail position: +7m 1400-400; +6m 400-W/Post; +4m Remainder

Race Direction

#### 1100m RACE 4 O'REILLY'S RAINFOREST RETREAT Class 5 Handicap

Rail position: +7m 1400-400; +6m 400-W/Post; +4m Remainder