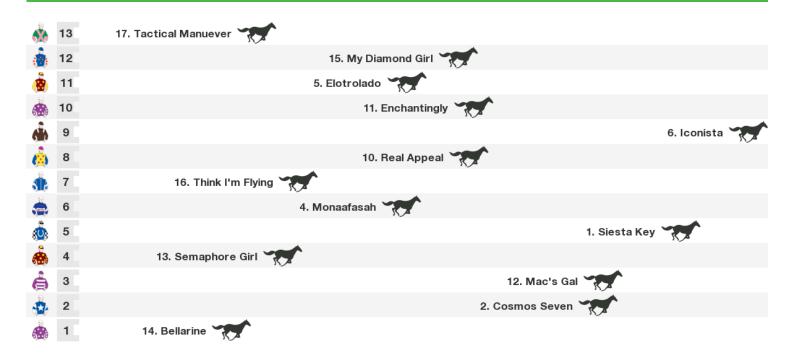

# 1400m RACE 7 BURCHILLS ENGINEERING SOLUTIONS Fillies and Mares BENCHMARK 62 Handicap

Rail position: +7m 1400-400; +6m 400-W/Post; +4m Remainder

Race Direction