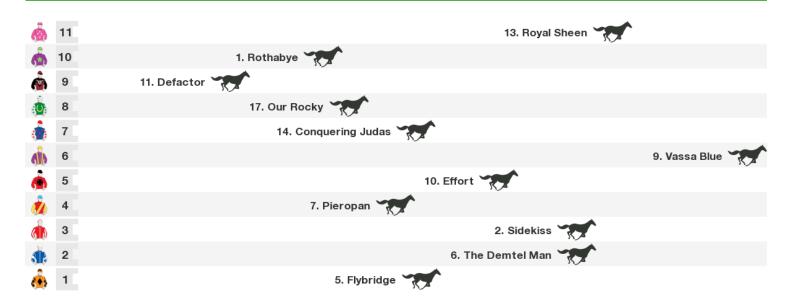

## 1400m RACE 8 VALE GREG MANCE Colts, Geldings and Entires BENCHMARK 62 Handicap

Rail position: +7m 1400-400; +6m 400-W/Post; +4m Remainder