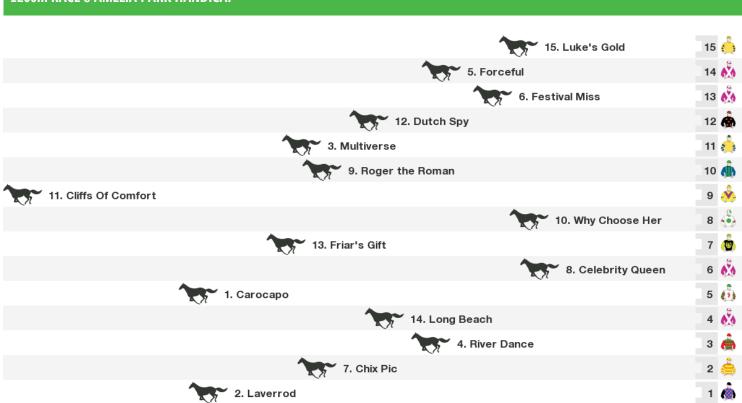

CAP

| 2. Kelvin             | 16 🧥 |
|-----------------------|------|
| 16. Rogues Point      | 15 🧥 |
| 15. Pambella          | 14 🦺 |
| 5. Rebel Knight       | 13 🧥 |
| 14. Em Tee Aye        | 12 🖨 |
| 8. Pablo's Poem       | 11 🧥 |
| 6. Western Pride      | 10 💑 |
| 3. Dom To Shoot       | 9 🧥  |
| 11. Truly Gold        | 8 🮪  |
| 1. Red Publisher      | 7    |
| 4. Zero Demerits      | 6 👶  |
| 13. Dunbar            | 5 👯  |
| 9. Sophie's Song      | 4 🎪  |
| 7. Juicing Carrots    | 3 🎄  |
| 10. Naughty By Nature | 2 🧥  |
| 12. Beffunjar         | 1 🦺  |

Rail position: +7 metres entire

# 1200m RACE 6 DEVIL'S LAIR HANDICAP



Rail position: +7 metres entire

Race Direction

#### 1200m RACE 7 BELGRAVIA STAKES



Rail position: +7 metres entire

#### 1200m RACE 8 AMELIA PARK HANDICAP



Rail position: +7 metres entire

# 1800m RACE 9 IRISH DAY HANDICAP

#### FREE printable speedmaps and more from www.punters.com.au





Rail position: +7 metres entire

# **Produced by Punters.com.au**

Punters.com.au is your ultimate racing website. Social networking, free form guides, odds comparison, betting deals, the latest news, photos and a revolutionary tipping system allowing punters to buy and sell their horse racing tips. Visit www.punters.com.au for more information.

#### Love it, hate it, can't live without it? We'd love to hear from you: support@punters.com.au

© 2020 Punters Paradise Pty Ltd. If you're reading this copyright notice you're probably thinking of printing lots of copies. Go for it. Give a copy to your mates, your mum and some strangers at the TAB. We want peo