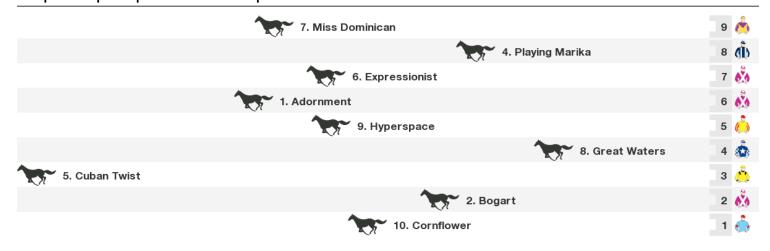

|
| 5. Rebel Knight       | 13 🧥 |
| 14. Em Tee Aye        | 12 🖨 |
| 8. Pablo's Poem       | 11 🧥 |
| 6. Western Pride      | 10 💑 |
| 3. Dom To Shoot       | 9 🧥  |
| 11. Truly Gold        | 8 🮪  |
| 1. Red Publisher      | 7    |
| 4. Zero Demerits      | 6 👶  |
| 13. Dunbar            | 5 👯  |
| 9. Sophie's Song      | 4 🎪  |
| 7. Juicing Carrots    | 3 🎄  |
| 10. Naughty By Nature | 2 🧥  |
| 12. Beffunjar         | 1 🦺  |

Rail position: +7 metres entire

# 1200m RACE 6 DEVIL'S LAIR HANDICAP



Rail position: +7 metres entire

Race Direction

#### 1200m RACE 7 BELGRAVIA STAKES



Rail position: +7 metres entire

#### 1200m RACE 8 AMELIA PARK HANDICAP



Rail position: +7 metres entire

# 1800m RACE 9 IRISH DAY HANDICAP

#### FREE printable speedmaps and more from www.punters.com.au





Rail position: +7 metres entire

# **Produced by Punters.com.au**

Punters.com.au is your ultimate racing website. Social networking, free form guides, odds comparison, betting deals, the latest news, photos and a revolutionary tipping system allowing punters to buy and sell their horse racing tips. Visit www.punters.com.au for more information.

#### Love it, hate it, can't live without it? We'd love to hear from you: support@punters.com.au

© 2020 Punters Paradise Pty Ltd. If you're reading this copyright notice you're probably thinking of printing lots of copies. Go for it. Give a copy to your mates, your mum and some strangers at the TAB. We want people to have our free form guides. Just don't sell them, alter, change or reproduce parts of this form guide as it's strictly prohibite