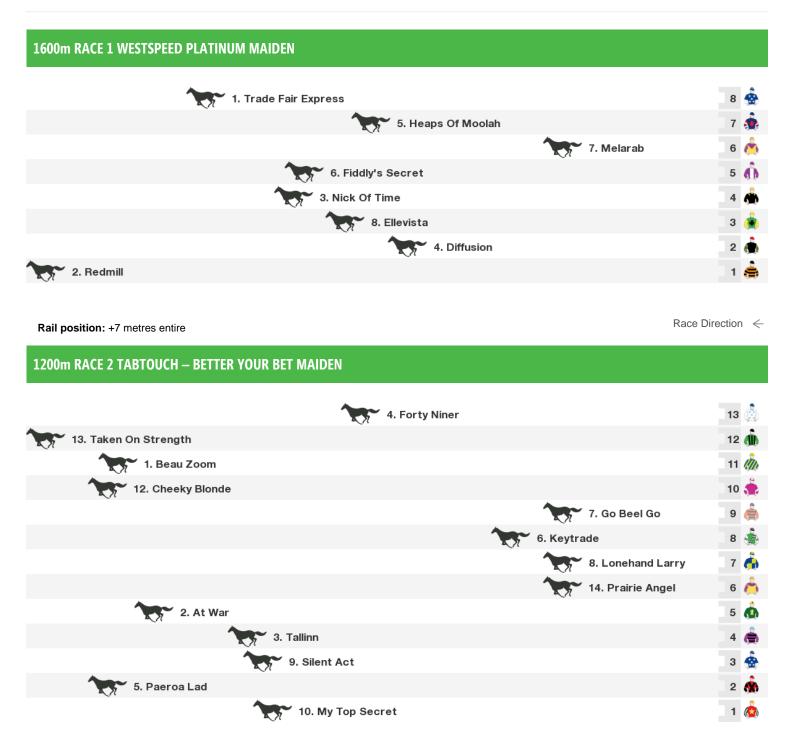

Rail position: +7 metres entire

# **Ascot Speedmaps**

# Saturday 24th October 2020



Ascot | Page 1

Race Direction

# 1000m RACE 3 CROWN PERTH PLATE



Rail position: +7 metres entire

# 2200m RACE 4 GUINNESS HANDICAP



Rail position: +7 metres entire

# 1400m RACE 5 SCHWEPPES HANDICAP

| 2. Kelvin             | 16 🧥 |
|-----------------------|------|
| 16. Rogues Point      | 15 🧥 |
| 15. Pambella          | 14 🦺 |
| 5. Rebel Knight       | 13 🧥 |
| 14. Em Tee Aye        | 12 🖨 |
| 8. Pablo's Poem       | 11 🧥 |
| 6. Western Pride      | 10 💑 |
| 3. Dom To Shoot       | 9 🧥  |
| 11. Truly Gold        | 8 🮪  |
| 1. Red Publisher      | 7    |
| 4. Zero Demerits      | 6 👶  |
| 13. Dunbar            | 5 👯  |
| 9. Sophie's Song      | 4 🎪  |
| 7. Juicing Carrots    | 3 🎄  |
| 10. Naughty By Nature | 2 🧥  |
| 12. Beffunjar         | 1 🦺  |

Rail position: +7 metres entire