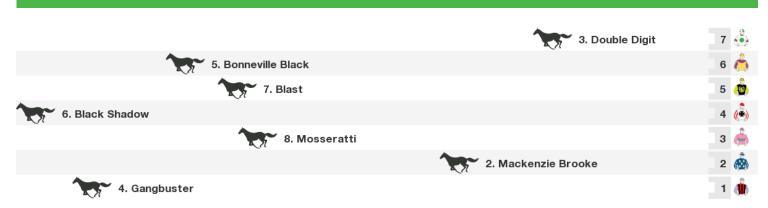

# 1200m RACE 6 DEVIL'S LAIR HANDICAP

Rail position: +7 metres entire

Race Direction