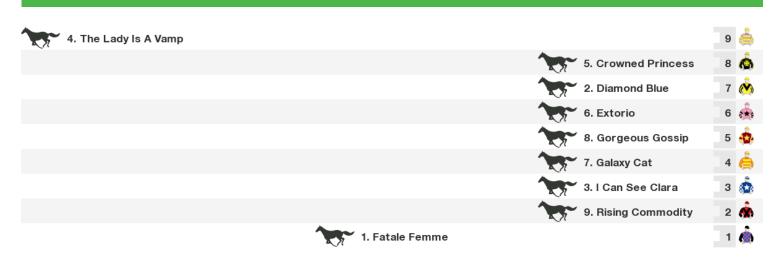

# 1400m RACE 5 SCHWEPPES HANDICAP

| 2. Kelvin             | 16 🧥 |
|-----------------------|------|
| 16. Rogues Point      | 15 🧥 |
| 15. Pambella          | 14 🦺 |
| 5. Rebel Knight       | 13 🧥 |
| 14. Em Tee Aye        | 12 🖨 |
| 8. Pablo's Poem       | 11 🧥 |
| 6. Western Pride      | 10 💑 |
| 3. Dom To Shoot       | 9 🧥  |
| 11. Truly Gold        | 8 🮪  |
| 1. Red Publisher      | 7    |
| 4. Zero Demerits      | 6 👶  |
| 13. Dunbar            | 5 👯  |
| 9. Sophie's Song      | 4 🎪  |
| 7. Juicing Carrots    | 3 🎄  |
| 10. Naughty By Nature | 2 🧥  |
| 12. Beffunjar         | 1 🦺  |

Rail position: +7 metres entire