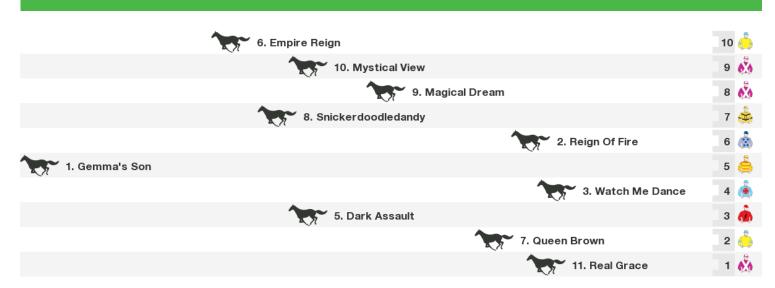

HANDICAP



Rail position: +7 metres entire

# 1400m RACE 5 SCHWEPPES HANDICAP

| 2. Kelvin             | 16 🧥 |
|-----------------------|------|
| 16. Rogues Point      | 15 🧥 |
| 15. Pambella          | 14 🦺 |
| 5. Rebel Knight       | 13 🧥 |
| 14. Em Tee Aye        | 12 🖨 |
| 8. Pablo's Poem       | 11 🧥 |
| 6. Western Pride      | 10 💑 |
| 3. Dom To Shoot       | 9 🧥  |
| 11. Truly Gold        | 8 🮪  |
| 1. Red Publisher      | 7    |
| 4. Zero Demerits      | 6 👶  |
| 13. Dunbar            | 5 👯  |
| 9. Sophie's Song      | 4 🎪  |
| 7. Juicing Carrots    | 3 🎄  |
| 10. Naughty By Nature | 2 🧥  |
| 12. Beffunjar         | 1 🦺  |

Rail position: +7 metres entire

# 1200m RACE 6 DEVIL'S LAIR HANDICAP



Rail position: +7 metres entire

Race Direction

#### 1200m RACE 7 BELGRAVIA STAKES



Rail position: +7 metres entire

#### 1200m RACE 8 AMELIA PARK HANDICAP



Rail position: +7 metres entire

# 1800m RACE 9 IRISH DAY HANDICAP

#### FREE printable speedmaps and more from www.punters.com.au





Rail position: +7 metres entire

# **Produced by Punters.com.au**

Punters.com.au is your ultimate racing website. Social networking, free form guides, odds comparison, betting deals, the latest news, photos and a revolutionary tipping system allowing punters to buy and sell their horse racing tips. Visit www.punters.com.au for more information.

#### Love it, hate it, can't live without it? We'd love to hear from you: support@punters.com.au

© 2020 Punters Paradise Pty Ltd. If you're reading this copyright notice you're probably thinking of printing lots of copies. Go for it. Giv