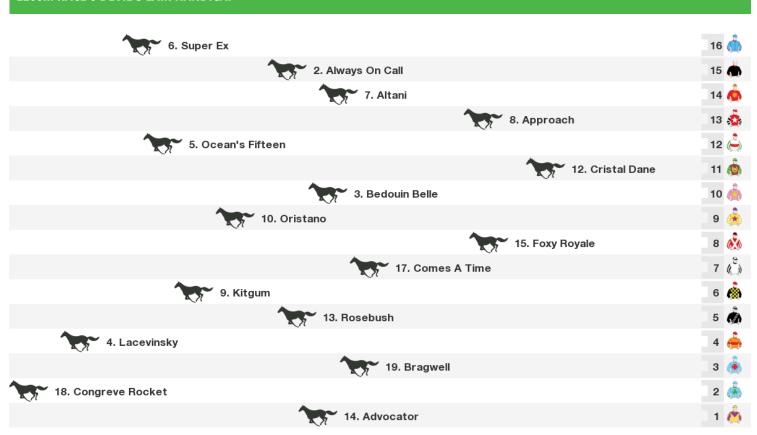

m RACE 3 CROWN PERTH PLATE



Rail position: +7 metres entire

# 2200m RACE 4 GUINNESS HANDICAP



Rail position: +7 metres entire

# 1400m RACE 5 SCHWEPPES HANDICAP

| 2. Kelvin             | 16 🧥 |
|-----------------------|------|
| 16. Rogues Point      | 15 🧥 |
| 15. Pambella          | 14 🦺 |
| 5. Rebel Knight       | 13 🧥 |
| 14. Em Tee Aye        | 12 🖨 |
| 8. Pablo's Poem       | 11 🧥 |
| 6. Western Pride      | 10 💑 |
| 3. Dom To Shoot       | 9 🧥  |
| 11. Truly Gold        | 8 🮪  |
| 1. Red Publisher      | 7    |
| 4. Zero Demerits      | 6 👶  |
| 13. Dunbar            | 5 👯  |
| 9. Sophie's Song      | 4 🎪  |
| 7. Juicing Carrots    | 3 🎄  |
| 10. Naughty By Nature | 2 🧥  |
| 12. Beffunjar         | 1 🦺  |

Rail position: +7 metres entire

# 1200m RACE 6 DEVIL'S LAIR HANDICAP



Rail position: +7 metres entire

Race Direction

#### 1200m RACE 7 BELGRAVIA STAKES



Rail position: +7 metres entire

#### 1200m RACE 8 AMELIA PARK HANDICAP



Rail position: +7 metres entire

# 1800m RACE 9 IRISH DAY HANDICAP

#### FREE printable speedmaps and more from www.punters.com.au





Rail position: +7 metres entire

# **Produced by Punters.com.au**

Punters.com.au is your ultimate racing website. Social networking, free form guides, odds comparison, betting deals, the latest news, photos and a revolutionary tipping system allowing punters to buy and sell their horse racing tips. Visit www.punters.com.au for more information.

#### Love it, hate it, can't live without it? We'd love to hear from you: support@punters.com.au

© 2020 Punters Paradise Pty Ltd. If you're reading th