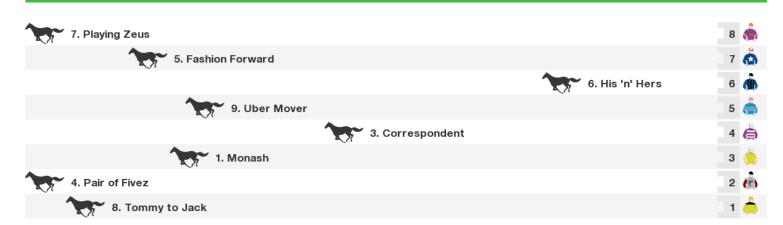

# **Collie Speedmaps**

## Saturday 24th October 2020



Rail position: True Race Direction

#### 1200m RACE 3 PREMIER COAL HANDICAP



Rail position: True Race Direction

#### 1400m RACE 4 APPLECROSS ELECTRICAL AND TESTING SERVICE COLLIE SPRINT



Rail position: True Race Direction

#### 2000m RACE 5 ELDERS COLLIE CUP



Rail position: True Race Direction

### 1100m RACE 6 VALE KEITH WATSON HANDICAP



Rail position: True Race Direction



#### **Produced by Punters.com.au**

Punters.com.au is your ultimate racing website. Social networking, free form guides, odds comparison, betting deals, the latest news, photos and a revolutionary tipping system allowing punters to buy and sell their horse racing tips. Visit www.punters.com.au for more information.

#### Love it, hate it, can't live without it? We'd love to hear from you: support@punters.com.au

© 2020 Punters Paradise Pty Ltd. If you're reading this copyright notice you're probably thinking of printing lots of copies. Go for it. Give a copy to your mates, your mum and some str