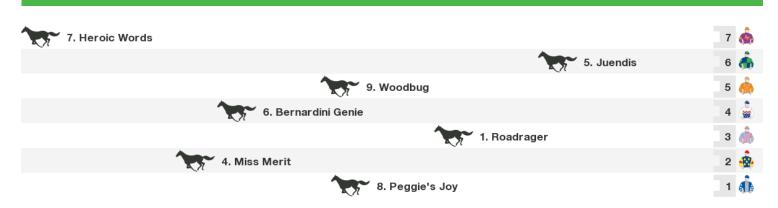

# **Collie Speedmaps**

## Saturday 24th October 2020



Rail position: True Race Direction

#### 1200m RACE 3 PREMIER COAL HANDICAP



Rail position: True Race Direction

#### 1400m RACE 4 APPLECROSS ELECTRICAL AND TESTING SERVICE COLLIE SPRINT



Rail position: True Race Direction

#### 2000m RACE 5 ELDERS COLLIE CUP



Rail position: True Race Direction

### 1100m RACE 6 VALE KEITH WATSON HANDICAP



Rail position: True Race Direction



#### **Produced by Punters.com.au**

Punters.com.au is your ultimate racing website. Social networking, free form guides, odds comparison, betting deals, the latest news, photos and a revolutionary tipping system allowing punters to buy and sell their horse racing tips. Visit www.punters.com.au for more information.

#### Love it, hate it, can't live without it? We'd love to hear from you: support@punters.com.au

© 2020 Punters Paradise Pty Ltd. If you're reading this copyright notice