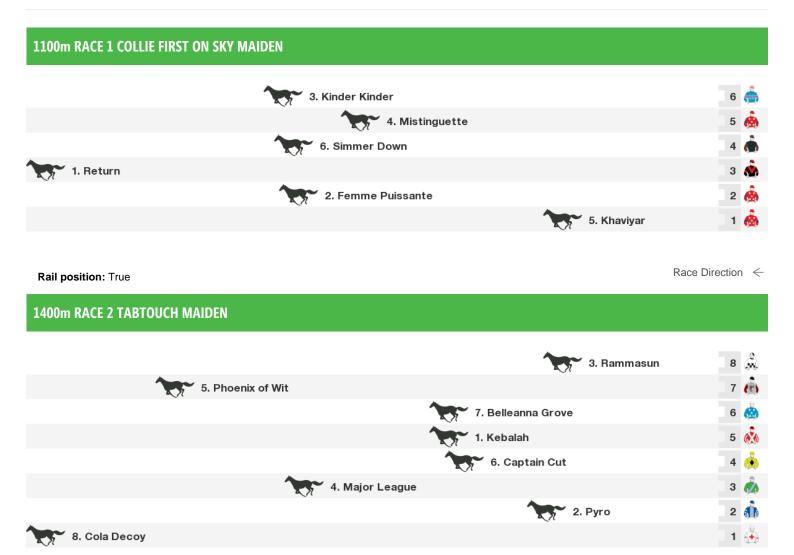

#### 1200m RACE 3 PREMIER COAL HANDICAP

Rail position: True Race Direction

#### 1400m RACE 4 APPLECROSS ELECTRICAL AND TESTING SERVICE COLLIE SPRINT

Rail position: True Race Direction