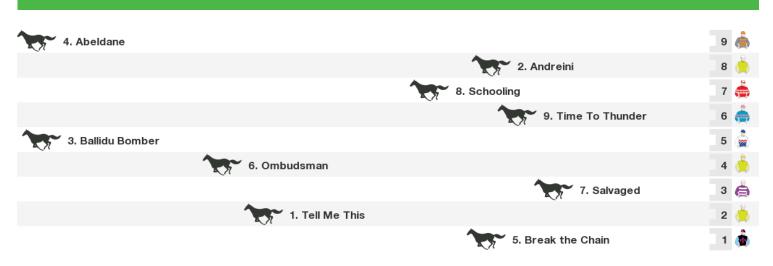

# **Collie Speedmaps**

## Saturday 24th October 2020



Rail position: True Race Direction

#### 1200m RACE 3 PREMIER COAL HANDICAP



Rail position: True Race Direction

#### 1400m RACE 4 APPLECROSS ELECTRICAL AND TESTING SERVICE COLLIE SPRINT



Rail position: True Race Direction

#### 2000m RACE 5 ELDERS COLLIE CUP



Rail position: True Race Direction

### 1100m RACE 6 VALE KEITH WATSON HANDICAP



Rail position: True Race Direction



#### **Produced by Punters.com.au**

Punters.com.au is your ultimate racing website. Social networking, free form guides, odds comparison, betting deals, the latest news, photos and a revolutionary tipping system allowing punters to buy and sell their horse racing tips. Visit www.punters.com.au for more information.

#### Love it, hate it, can't live without it? We'd love to hear from you: support@punters.com.au

© 2020 Punters Paradise Pty Ltd. If you're reading this copyright notice you're probably thinking of printing lots of copies. Go for it. Give a copy to your mates, your mum and some strangers at the TAB. We want people to have our free form guides. Just don't