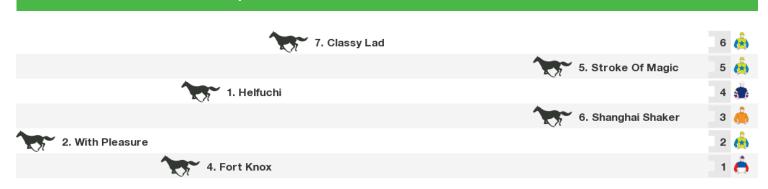

# **Darwin Speedmaps**

# Saturday 24th October 2020



Rail position: True Race Direction

## 1300m RACE 3 Ladbrokes TROBIS Maiden



Rail position: True Race Direction

# 1100m RACE 4 Darwin Racing Handicap



Rail position: True Race Direction

### 1600m RACE 5 Hot100 Darwin Handicap



Rail position: True Race Direction



#### **Produced by Punters.com.au**

Punters.com.au is your ultimate racing website. Social networking, free form guides, odds comparison, betting deals, the latest news, photos and a revolutionary tipping system allowing punters to buy and sell their horse racing tips. Visit www.punters.com.au for more information.

#### Love it, hate it, can't live without it? We'd love to hear from you: support@punters.com.au

© 2020 Punters Paradise Pty Ltd. If you're reading this copyright notice you're probably thinking of printing lots of copies. Go for it. Give a copy to your mates, your mum and some strangers at the TAB. We want people to have our free form guides. Just don't sell them, alter, change or reproduce parts of this form guide as it's strictly pro