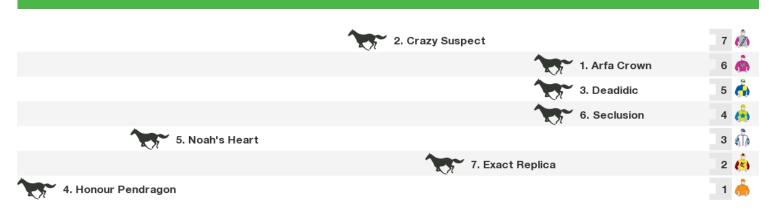

# **Darwin Speedmaps**

# Saturday 24th October 2020



Rail position: True Race Direction

## 1300m RACE 3 Ladbrokes TROBIS Maiden



Rail position: True Race Direction

# 1100m RACE 4 Darwin Racing Handicap



Rail position: True Race Direction

### 1600m RACE 5 Hot100 Darwin Handicap



Rail position: True Race Direction



#### **Produced by Punters.com.au**

Punters.com.au is your ultimate racing website. Social networking, free form guides, odds comparison, betting deals, the latest news, photos and a revolutionary tipping system allowing punters to buy and sell their horse racing tips. Visit www.punters.com.au for more information.

#### Love it, hate it, can't live without it? We'd love to hear from you: support@punters.com.au

© 2020 Punters Paradise Pty Ltd. If you're reading this copyright notice you're probably thinking of printing lots of copies. Go for it. Give a copy to your mates, your mum and some stran