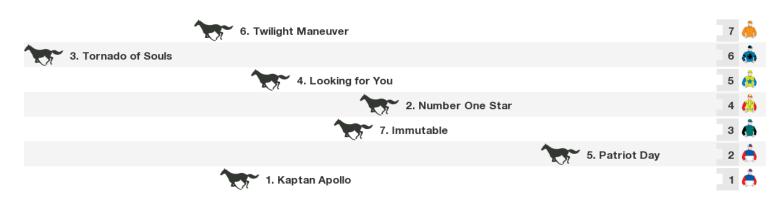

# **Darwin Speedmaps**

# Saturday 24th October 2020



Rail position: True Race Direction

## 1300m RACE 3 Ladbrokes TROBIS Maiden



Rail position: True Race Direction

# 1100m RACE 4 Darwin Racing Handicap



Rail position: True Race Direction

### 1600m RACE 5 Hot100 Darwin Handicap



Rail position: True Race Direction



#### **Produced by Punters.com.au**

Punters.com.au is your ultimate racing website. Social networking, free form guides, odds comparison, betting deals, the latest news, photos and a revolutionary tipping system allowing punters to buy and sell their horse racing tips. Visit www.punters.com.au for more information.

#### Love it, hate it, can't live without it? We'd love to hear from you: support@punters.com.au

© 2020 Punters Paradise Pty Ltd. If you're reading this copyright notice you're probably thinking of printing lots of copies. Go for it. Give a copy to your mates, your mum and some strangers at the TAB. We want people to have our free form guides. Just don't sell