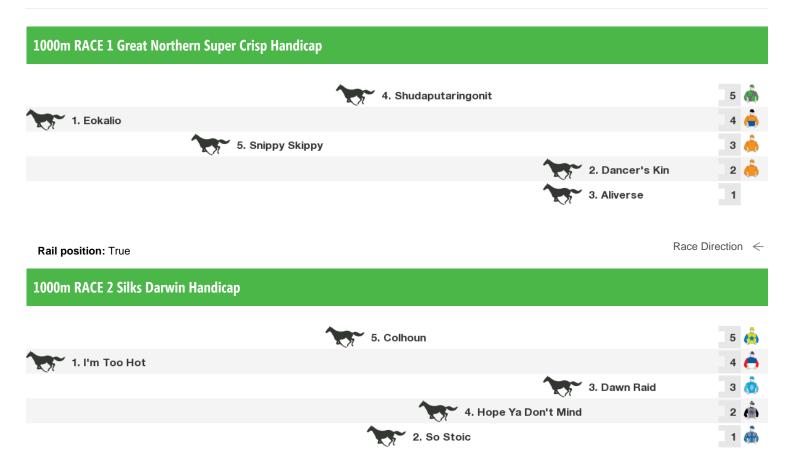

# **Darwin Speedmaps**

# Saturday 24th October 2020



Rail position: True Race Direction

## 1300m RACE 3 Ladbrokes TROBIS Maiden



Rail position: True Race Direction

# 1100m RACE 4 Darwin Racing Handicap



Rail position: True Race Direction

### 1600m RACE 5 Hot100 Darwin Handicap



Rail position: True Race Direction



#### **Produced by Punters.com.au**

Punters.com.au is your ultimate racing website. Social networking, free form guides, odds comparison, betting deals, the latest news, photos and a revolutionary tipping system allowing punters to buy and sell their horse racing tips. Visit www.punters.com.au for more information.

#### Love it, hate it, can't live without it? We'd love to hear from you: support@punters.com.au

© 2020 Punters Paradise Pty Ltd. If you're reading this copyright notice you're probably thinking of printin