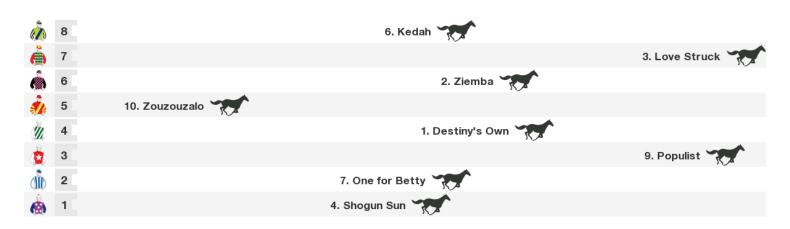

#### 1200m RACE 6 NUGROW QTIS 3-Y-O Fillies Handicap

Rail position: +4 metres Entire Course.