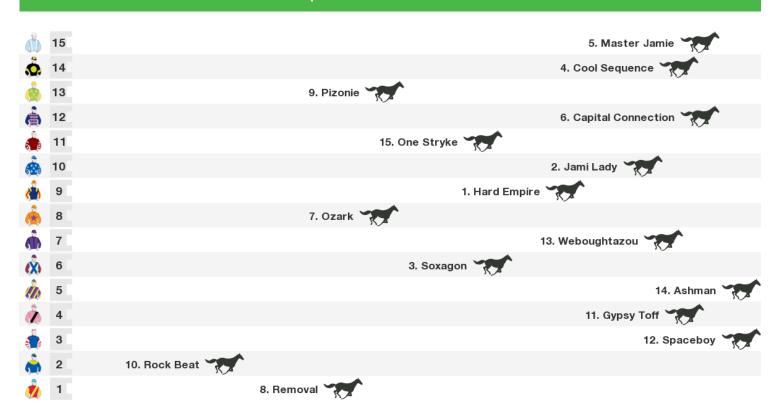

#### 1350m RACE 9 SUPERIOR PAK OPEN Handicap

Rail position: +4 metres Entire Course.

Race Direction