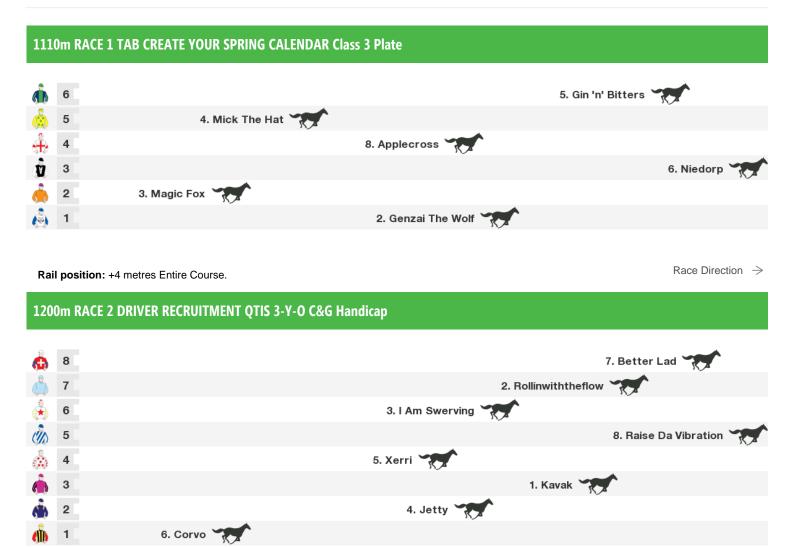

# Saturday 24th October 2020

Rail position: +4 metres Entire Course.

# 1615m RACE 3 BUCHER MUNICIPAL Class 6 Handicap

Rail position: +4 metres Entire Course.

Race Direction