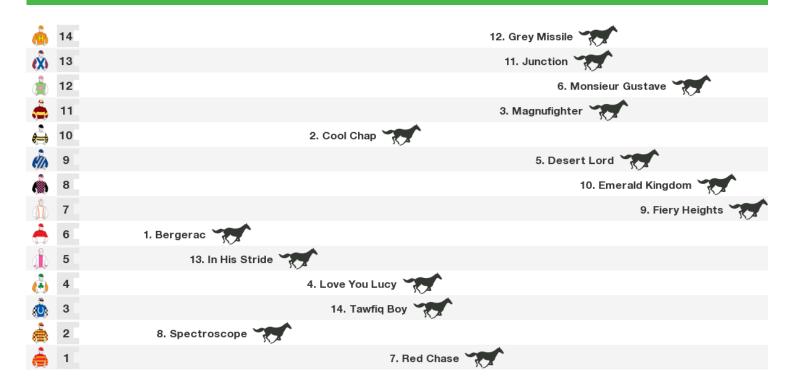

#### 1200m RACE 10 SKY RACING BENCHMARK 78 Handicap

Rail position: +4 metres Entire Course.