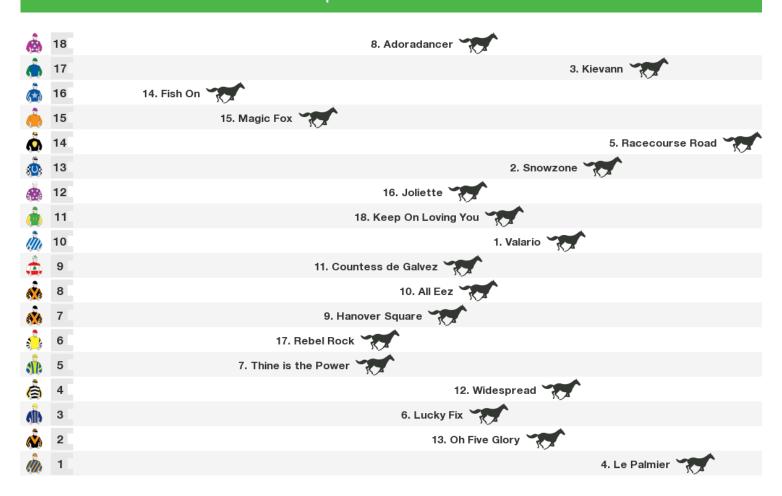

# 1050m RACE 8 AUSTRANS BENCHMARK 90 Handicap

Rail position: +4 metres Entire Course.