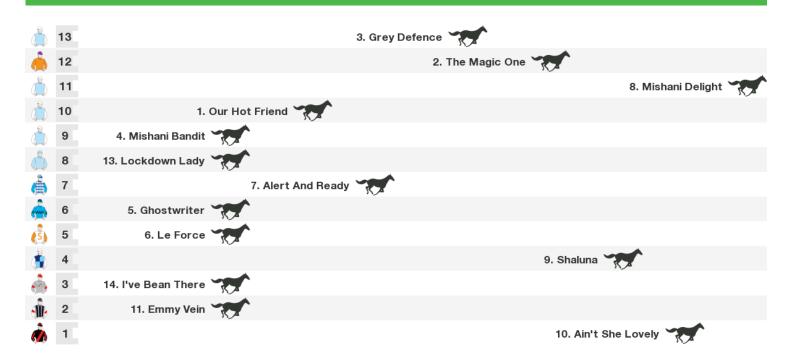

#### 1350m RACE 9 SUPERIOR PAK OPEN Handicap

Rail position: +4 metres Entire Course.

Race Direction