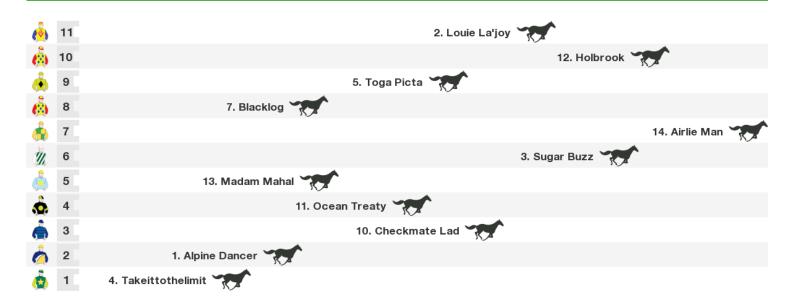

#### 1200m RACE 10 SKY RACING BENCHMARK 78 Handicap

Rail position: +4 metres Entire Course.