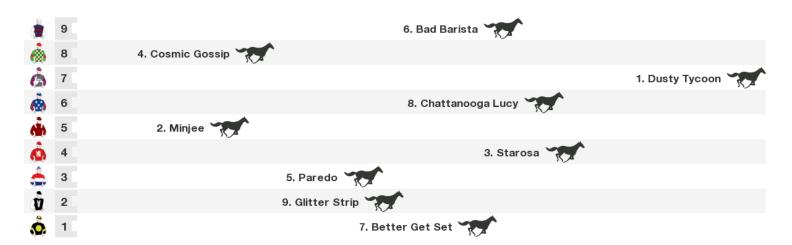

# 1615m RACE 3 BUCHER MUNICIPAL Class 6 Handicap

Rail position: +4 metres Entire Course.

Race Direction