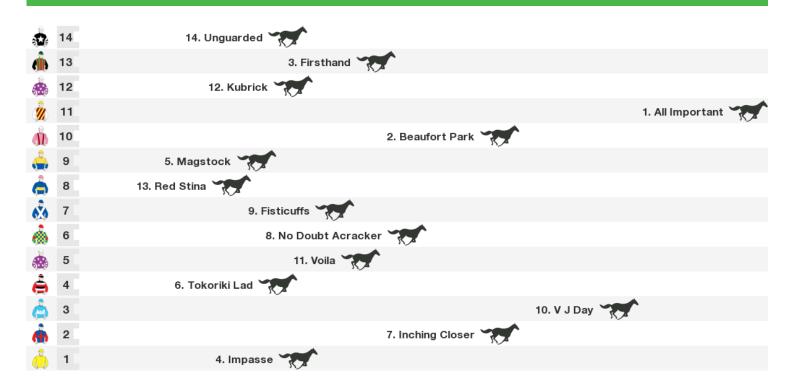

# 2020m RACE 5 DAIMLER TRUCKS BRISBANE BENCHMARK 72 Handicap

Rail position: +4 metres Entire Course.

Race Direction