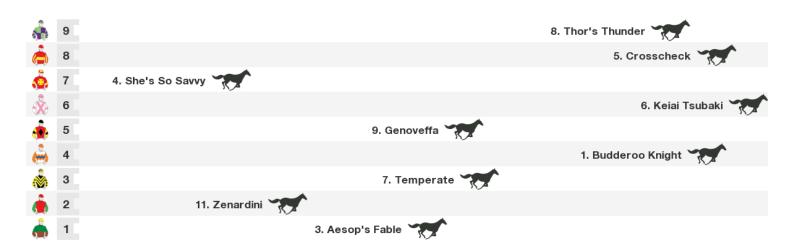

# **Kembla Grange Speedmaps**

# Saturday 24th October 2020



Rail position: +6M ENTIRE

# 1600m RACE 3 WORLDWIDE DEMOLITIONS CONDITIONAL OPEN HANDICAP



Rail position: +6M ENTIRE

# 2000m RACE 4 UTJ INTERIORS CLASS 1 & MAIDEN PLATE



Rail position: +6M ENTIRE

#### 1400m RACE 5 ANDREW HARTCHER MEMORIAL MAIDEN HANDICAP



Rail position: +6M ENTIRE Race Direction

# 1400m RACE 6 WESTRAC BENCHMARK 64 HANDICAP



Rail position: +6M ENTIRE

#### 1200m RACE 7 GRAY'S EXCAVATIONS & CLEARING BENCHMARK 64 HANDICAP



Rail position: +6M ENTIRE



#### **Produced by Punters.com.au**

Punters.com.au is your ultimate racing website. Social networking, free form guides, odds comparison, betting deals, the latest news, photos and a revolutionary tipping system allowing punters to buy and sell their horse racing tips. Visit www.punters.com.au for more information.

# Love it, hate it, can't live without it? We'd love to hear from you: support@punters.com.au

© 2020 Punters Paradise Pty Ltd. If you're reading this copyright notice you're probably thinking of printing lots of copies. Go for it. Give a copy to your mates, your mum and some strangers at the TAB. We want people to have our free form guides. Just d