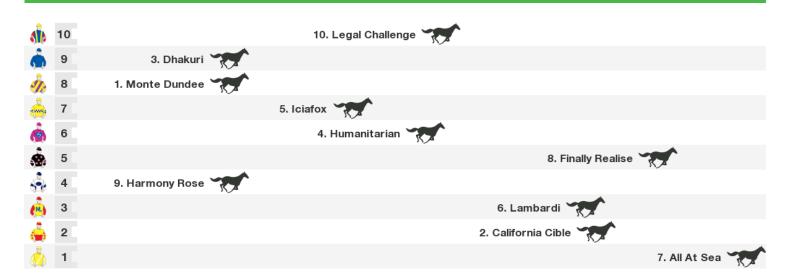

# **Kembla Grange Speedmaps**

# Saturday 24th October 2020



Rail position: +6M ENTIRE

# 1600m RACE 3 WORLDWIDE DEMOLITIONS CONDITIONAL OPEN HANDICAP



Rail position: +6M ENTIRE

# 2000m RACE 4 UTJ INTERIORS CLASS 1 & MAIDEN PLATE



Rail position: +6M ENTIRE

#### 1400m RACE 5 ANDREW HARTCHER MEMORIAL MAIDEN HANDICAP



Rail position: +6M ENTIRE Race Direction

# 1400m RACE 6 WESTRAC BENCHMARK 64 HANDICAP



Rail position: +6M ENTIRE

#### 1200m RACE 7 GRAY'S EXCAVATIONS & CLEARING BENCHMARK 64 HANDICAP



Rail position: +6M ENTIRE



#### **Produced by Punters.com.au**

Punters.com.au is your ultimate racing website. Social networking, free form guides, odds comparison, betting deals, the latest news, photos and a revolutionary tipping system allowing punters to buy and sell their horse racing tips. Visit www.punters.com.au for more information.

# Love it, hate it, can't live without it? We'd love to hear from you: support@punters.com.au

© 2020 Punters Paradise Pty Ltd. If you're reading this copyright notice you're probably thinking of printing lots of copies. Go for it. Give a copy to your mates, y