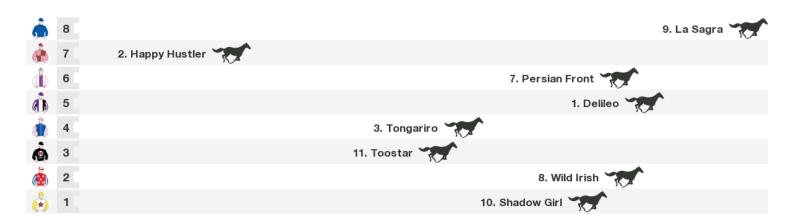

# **Kembla Grange Speedmaps**

# Saturday 24th October 2020



Rail position: +6M ENTIRE

# 1600m RACE 3 WORLDWIDE DEMOLITIONS CONDITIONAL OPEN HANDICAP



Rail position: +6M ENTIRE

# 2000m RACE 4 UTJ INTERIORS CLASS 1 & MAIDEN PLATE



Rail position: +6M ENTIRE

#### 1400m RACE 5 ANDREW HARTCHER MEMORIAL MAIDEN HANDICAP



Rail position: +6M ENTIRE Race Direction

# 1400m RACE 6 WESTRAC BENCHMARK 64 HANDICAP



Rail position: +6M ENTIRE

#### 1200m RACE 7 GRAY'S EXCAVATIONS & CLEARING BENCHMARK 64 HANDICAP



Rail position: +6M ENTIRE



#### **Produced by Punters.com.au**

Punters.com.au is your ultimate racing website. Social networking, free form guides, odds comparison, betting deals, the latest news, photos and a revolutionary tipping system allowing punters to buy and sell their horse racing tips. Visit www.punters.com.au for more information.

# Love it, hate it, can't live without it? We'd love to hear from you: support@punters.com.au

© 2020 Punters Paradise Pty Ltd. If you're reading this copyright notice you