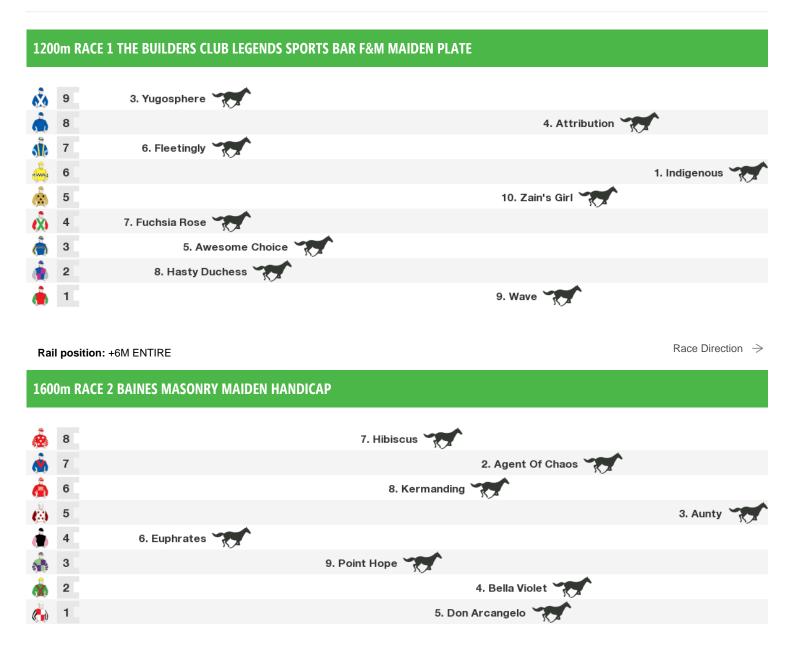

# **Kembla Grange Speedmaps**

# Saturday 24th October 2020

Rail position: +6M ENTIRE