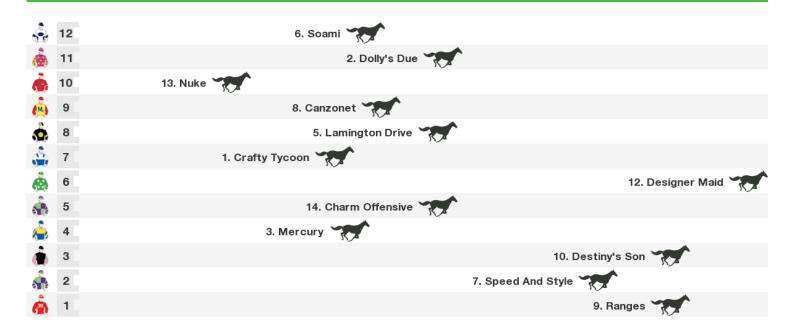

#### 1200m RACE 7 GRAY'S EXCAVATIONS & CLEARING BENCHMARK 64 HANDICAP

Rail position: +6M ENTIRE