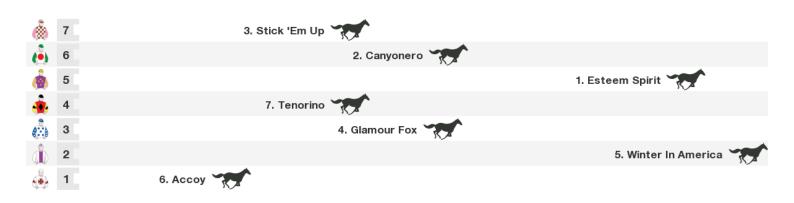

# 1600m RACE 3 WORLDWIDE DEMOLITIONS CONDITIONAL OPEN HANDICAP

Rail position: +6M ENTIRE