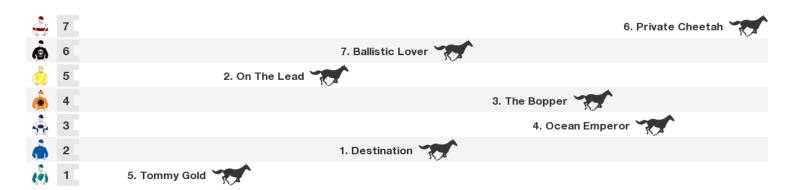

# **Royal Randwick Speedmaps**

# Saturday 24th October 2020



Rail position: +4M Entire

Race Direction

# 1200m RACE 3 AMD BRIAN CROWLEY STAKES



Rail position: +4M Entire

# 1400m RACE 4 ROBRICK LODGE FILANTE HANDICAP



Rail position: +4M Entire

# 2400m RACE 5 CLUBSNSW CITY TATTERSALLS CLUB CUP



Rail position: +4M Entire

# 1600m RACE 6 BAR 83 BONDI STAKES



Rail position: +4M Entire Race Direction

# 1200m RACE 7 DAILY PRESS NIVISON



Rail position: +4M Entire Race Direction

# 1200m RACE 8 SOUTHERN CROSS HANDICAP



Rail position: +4M Entire Race Direction

# 1600m RACE 9 SHARP EIT HANDICAP



Rail position: +4M Entire



# **Produced by Punters.com.au**

Punters.com.au is your ultimate racing website. Social networking, free form guides, odds comparison, betting deals, the latest news, photos and a revolutionary tipping system allowing punters to buy and sell their horse racing tips. Visit www.punters.com.au for more inf