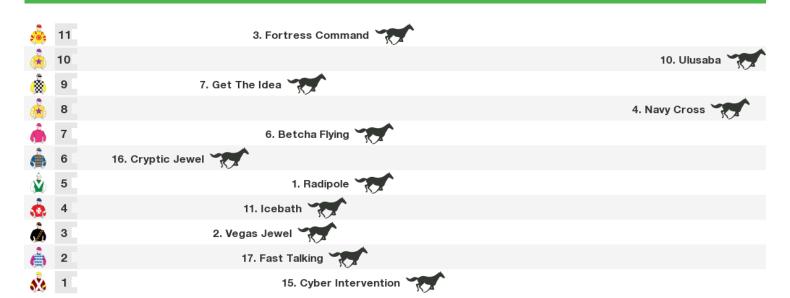

# **Royal Randwick Speedmaps**

# Saturday 24th October 2020



Rail position: +4M Entire

Race Direction

# 1200m RACE 3 AMD BRIAN CROWLEY STAKES



Rail position: +4M Entire

# 1400m RACE 4 ROBRICK LODGE FILANTE HANDICAP



Rail position: +4M Entire

# 2400m RACE 5 CLUBSNSW CITY TATTERSALLS CLUB CUP



Rail position: +4M Entire

# 1600m RACE 6 BAR 83 BONDI STAKES



Rail position: +4M Entire Race Direction

# 1200m RACE 7 DAILY PRESS NIVISON



Rail position: +4M Entire Race Direction

# 1200m RACE 8 SOUTHERN CROSS HANDICAP



Rail position: +4M Entire Race Direction

# 1600m RACE 9 SHARP EIT HANDICAP



Rail position: +4M Entire



# **Produced by Punters.com.au**

Punters.com.au is your ultimate racing website. Social networking, free form guides, odds comparison, betting deals, the latest news, photos and a revolutionary tipping system allowing punters to buy and sell their horse racing tips. Visit www.punters.com.au for more information.

# Love it, hate it, can't live without it? We'd love to hear from you: support@punters.com.au

© 2020 Punters Paradise Pty Ltd. If you're reading this copyright notice you're probably thinking of printing lots of copies. Go for it. Give a copy to your mates, your mum and some strangers at the TAB. We want people to have our free form guides. Just don't sell them, alter, change or reproduce parts of this form guide as it's strictly prohibited. While