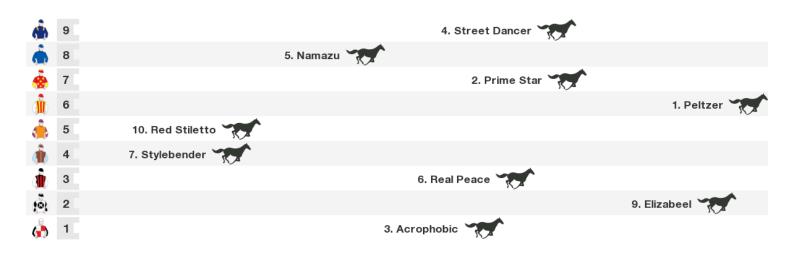

# **Royal Randwick Speedmaps**

# Saturday 24th October 2020



Rail position: +4M Entire

Race Direction

# 1200m RACE 3 AMD BRIAN CROWLEY STAKES



Rail position: +4M Entire

# 1400m RACE 4 ROBRICK LODGE FILANTE HANDICAP



Rail position: +4M Entire

# 2400m RACE 5 CLUBSNSW CITY TATTERSALLS CLUB CUP



Rail position: +4M Entire

# 1600m RACE 6 BAR 83 BONDI STAKES



Rail position: +4M Entire Race Direction

# 1200m RACE 7 DAILY PRESS NIVISON



Rail position: +4M Entire Race Direction

# 1200m RACE 8 SOUTHERN CROSS HANDICAP



Rail position: +4M Entire Race Direction

# 1600m RACE 9 SHARP EIT HANDICAP



Rail position: +4M Entire



# **Produced by Punters.com.au**

Punters.com.au is your ultimate racing website. Social networking, free form guides, odds comparison, betting deals, the latest news, photos and a revolutionary tipping system allowing punters to buy and sell their horse racing tips. Visit www.punters.com.au for more information.

# Love it, hate it, can't live without it? We'd love to hear from you: support@punters.com.au

© 2020 Punters Paradise Pty Ltd. If you're reading this copyright notice you're probably thinking of printing lots