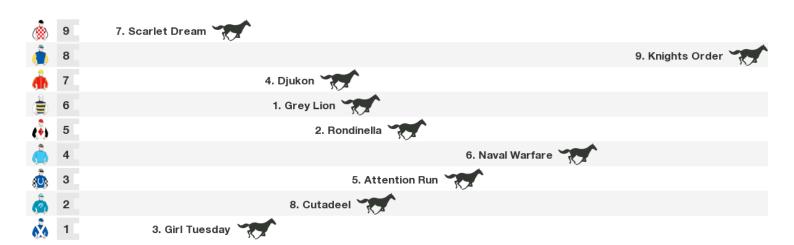

# **Royal Randwick Speedmaps**

# Saturday 24th October 2020



Rail position: +4M Entire

Race Direction

# 1200m RACE 3 AMD BRIAN CROWLEY STAKES



Rail position: +4M Entire

# 1400m RACE 4 ROBRICK LODGE FILANTE HANDICAP



Rail position: +4M Entire

# 2400m RACE 5 CLUBSNSW CITY TATTERSALLS CLUB CUP



Rail position: +4M Entire

# 1600m RACE 6 BAR 83 BONDI STAKES



Rail position: +4M Entire Race Direction

# 1200m RACE 7 DAILY PRESS NIVISON



Rail position: +4M Entire Race Direction

# 1200m RACE 8 SOUTHERN CROSS HANDICAP



Rail position: +4M Entire Race Direction

# 1600m RACE 9 SHARP EIT HANDICAP



Rail position: +4M Entire



# **Produced by Punters.com.au**

Punters.com.au is your ultimate racing website. Social networking, free form guides, odds comparison, betting deals, the latest news, photos and a revolutionary tipping system allowing punters to buy and sell their horse racing tips. Visit www.punters.com.au for more information.

# Love it, hate it, can't live without it? We'd love to hear from you: support@punters.com.au

© 2020 Punters Paradise Pty Ltd. If you're reading