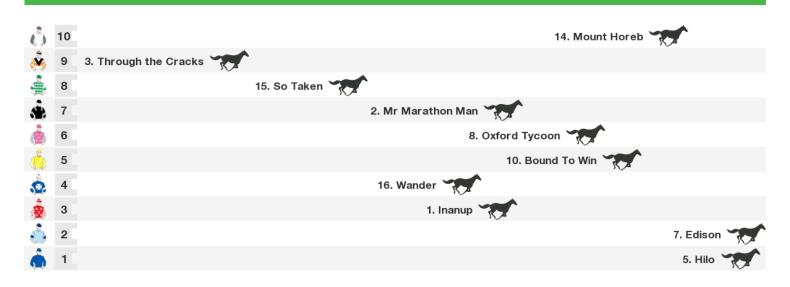

# **Royal Randwick Speedmaps**

# Saturday 24th October 2020



Rail position: +4M Entire

Race Direction

# 1200m RACE 3 AMD BRIAN CROWLEY STAKES



Rail position: +4M Entire

# 1400m RACE 4 ROBRICK LODGE FILANTE HANDICAP



Rail position: +4M Entire

# 2400m RACE 5 CLUBSNSW CITY TATTERSALLS CLUB CUP



Rail position: +4M Entire

# 1600m RACE 6 BAR 83 BONDI STAKES



Rail position: +4M Entire Race Direction

# 1200m RACE 7 DAILY PRESS NIVISON



Rail position: +4M Entire Race Direction

# 1200m RACE 8 SOUTHERN CROSS HANDICAP



Rail position: +4M Entire Race Direction

# 1600m RACE 9 SHARP EIT HANDICAP



Rail position: +4M Entire



# **Produced by Punters.com.au**

Punters.com.au is your ultimate racing website. Social networking, free form guides, odds comparison, betting deals, the latest news, photos and a revolutionary tipping system allowing punters to buy and sell their horse racing tips. Visit www.punters.com.au for more information.

# Love it, hate it, can't live without it? We'd love to hear from you: support@punters.com.au

© 2020 Punters Paradise Pty Ltd. If you're reading this copyright notice you're probably thinking of printing lots of copies. Go for it. Give a copy to your mates, your mum and some strangers at the TAB. We want people to have our free form guides. Just don't sell them, alter, c