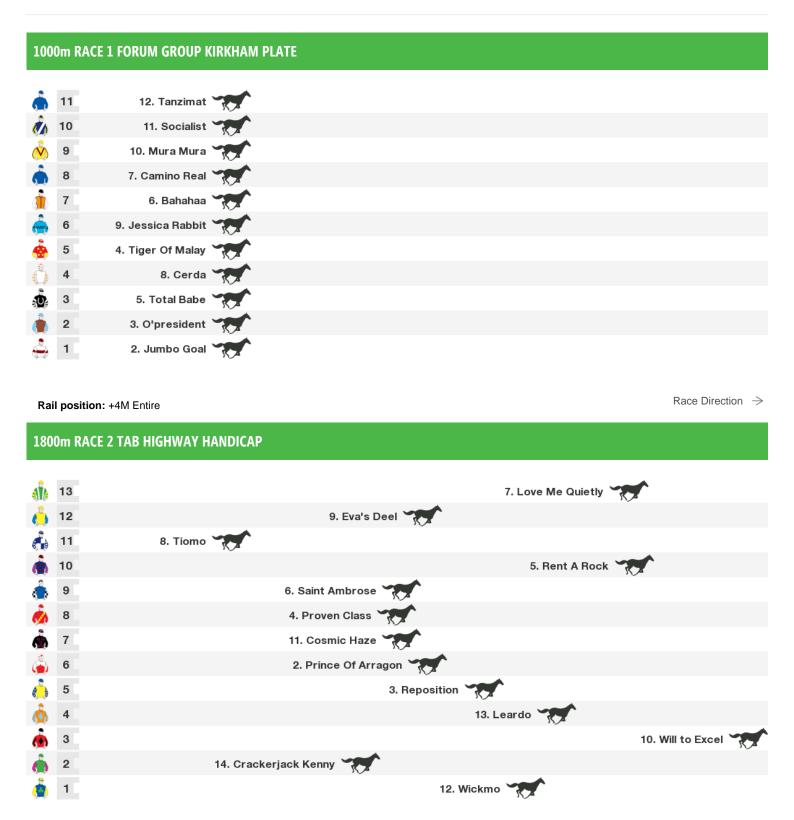

# 1200m RACE 3 AMD BRIAN CROWLEY STAKES

Rail position: +4M Entire

# 1400m RACE 4 ROBRICK LODGE FILANTE HANDICAP

Rail position: +4M Entire