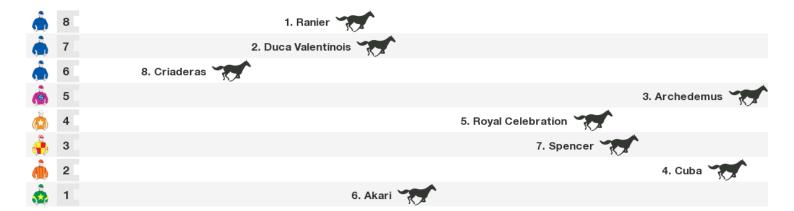

# **Royal Randwick Speedmaps**

# Saturday 24th October 2020



Rail position: +4M Entire

Race Direction

# 1200m RACE 3 AMD BRIAN CROWLEY STAKES



Rail position: +4M Entire

# 1400m RACE 4 ROBRICK LODGE FILANTE HANDICAP



Rail position: +4M Entire

# 2400m RACE 5 CLUBSNSW CITY TATTERSALLS CLUB CUP



Rail position: +4M Entire

# 1600m RACE 6 BAR 83 BONDI STAKES



Rail position: +4M Entire Race Direction

# 1200m RACE 7 DAILY PRESS NIVISON



Rail position: +4M Entire Race Direction

# 1200m RACE 8 SOUTHERN CROSS HANDICAP



Rail position: +4M Entire Race Direction

# 1600m RACE 9 SHARP EIT HANDICAP



Rail position: +4M Entire



# **Produced by Punters.com.au**

Punters.com.au is your ultimate racing website. Social networking, free form guides, odds comparison, betting deals, the latest news, photos and a revolutionary tipping system allowing punters to buy and sell their horse racing tips. Visit www.punters.com.au for more information.

# Love it, hate it, can't live without it? We'd love to hear from