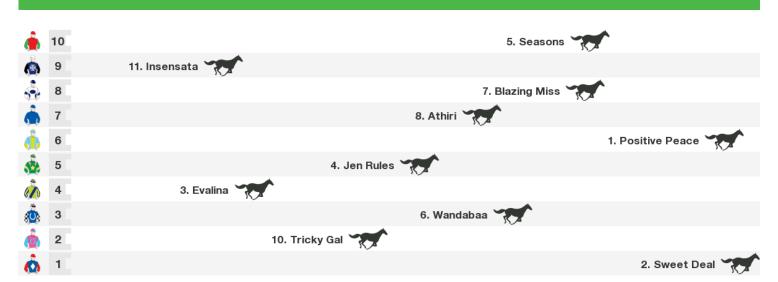

# 1200m RACE 8 SOUTHERN CROSS HANDICAP

Rail position: +4M Entire Race Direction