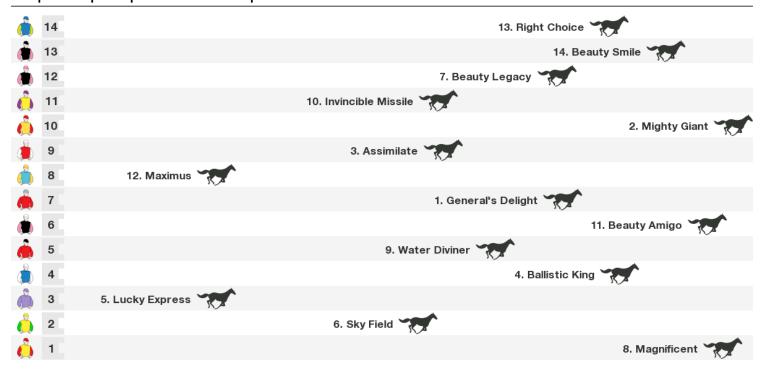

# **Sha Tin Speedmaps**

# Saturday 24th October 2020



Rail position:

Race 2 Hamilton Hcp (C4): Sorry, not enough data to create a speedmap.

1400m RACE 3 Wylie Hcp (C5)



Rail position:

Race 4 Nelson Hcp (C4): Sorry, not enough data to create a speedmap.



Rail position: Race Direction

#### 1600m RACE 6 Fife Hcp (C3)



Rail position: Race Direction

# 1400m RACE 7 Pitt Hcp (C4)



Rail position:

## 1000m RACE 8 Bedford Hcp (C3)



Rail position: Race Direction

# 1200m RACE 9 Dundas Hcp (C3)



Rail position:

## 1400m RACE 10 Argyle Hcp (C2)



Rail position:



#### Produced by Punters.com.au

Punters.com.au is your ultimate racing website. Social networking, free form guides, odds comparison, betting deals, the latest news, photos and a revolutionary tipping system allowing punters to buy and sell their horse racing tips. Visit www.punters.com.au for more information.

#### Love it, hate it, can't live without it? We'd love to hear from you: support@punters.com.au

© 2020 Punters Paradise Pty Ltd. If you're reading this copyright notice you're probably thinking of printing lots of copies. Go for it. Give a copy to your mates, your mum and some strangers at the TAB. We want people to have our free form guides. Just don't sell them, alter, change or reproduce parts of this form guide as it's strictly prohibited. While Punters.c