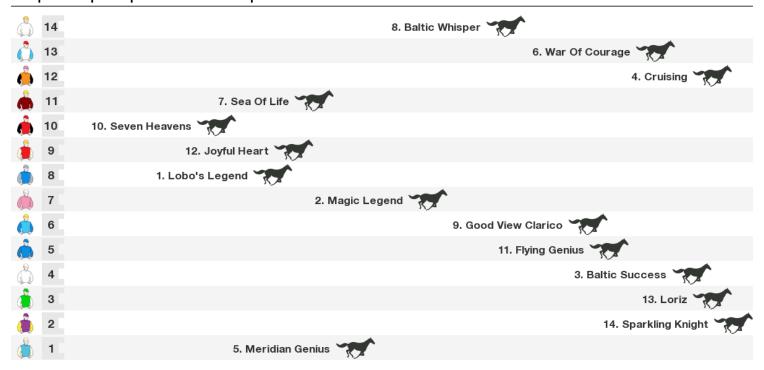

# **Sha Tin Speedmaps**

# Saturday 24th October 2020



Rail position:

Race 2 Hamilton Hcp (C4): Sorry, not enough data to create a speedmap.

1400m RACE 3 Wylie Hcp (C5)



Rail position:

Race 4 Nelson Hcp (C4): Sorry, not enough data to create a speedmap.



Rail position: Race Direction

#### 1600m RACE 6 Fife Hcp (C3)



Rail position: Race Direction

# 1400m RACE 7 Pitt Hcp (C4)



Rail position:

## 1000m RACE 8 Bedford Hcp (C3)



Rail position: Race Direction

# 1200m RACE 9 Dundas Hcp (C3)



Rail position:

## 1400m RACE 10 Argyle Hcp (C2)



Rail position:



#### Produced by Punters.com.au

Punters.com.au is your ultimate racing website. Social networking, free form guides, odds comparison, betting deals, the latest news, photos and a revolutionary tipping system allowing punters to buy and sell their horse racing tips. Visit www.punters.com.au for more information.

#### Love it, hate it, can't live without it? We'd love to hear from you: support@punters.com.au

© 2020 Punters Paradise Pty Ltd. If you're reading this copyright notice you're probably thinking of printing lots of copies. Go for it. Give a copy to your mates, your mum and some strangers at the TAB. We want people to have our free form guides. J