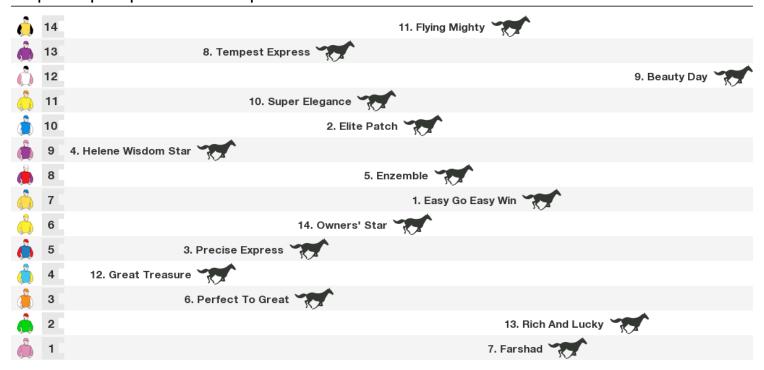

# **Sha Tin Speedmaps**

# Saturday 24th October 2020



Rail position:

Race 2 Hamilton Hcp (C4): Sorry, not enough data to create a speedmap.

1400m RACE 3 Wylie Hcp (C5)



Rail position:

Race 4 Nelson Hcp (C4): Sorry, not enough data to create a speedmap.



Rail position: Race Direction

#### 1600m RACE 6 Fife Hcp (C3)



Rail position: Race Direction

# 1400m RACE 7 Pitt Hcp (C4)



Rail position:

## 1000m RACE 8 Bedford Hcp (C3)



Rail position: Race Direction

# 1200m RACE 9 Dundas Hcp (C3)



Rail position:

## 1400m RACE 10 Argyle Hcp (C2)



Rail position:



#### Produced by Punters.com.au

Punters.com.au is your ultimate racing website. Social networking, free form guides, odds comparison, betting deals, the latest news, photos and a revolutionary tipping system allowing punters to buy and sell their horse racing tips. Visit www.punters.com.au for more information.

#### Love it, hate it, can't live without it? We'd love to hear from you: support@punters.com.au

© 2020 Punters Paradise Pty Ltd. If you're reading this copyright notice you're probably thinking of printing lots of copies. Go for it