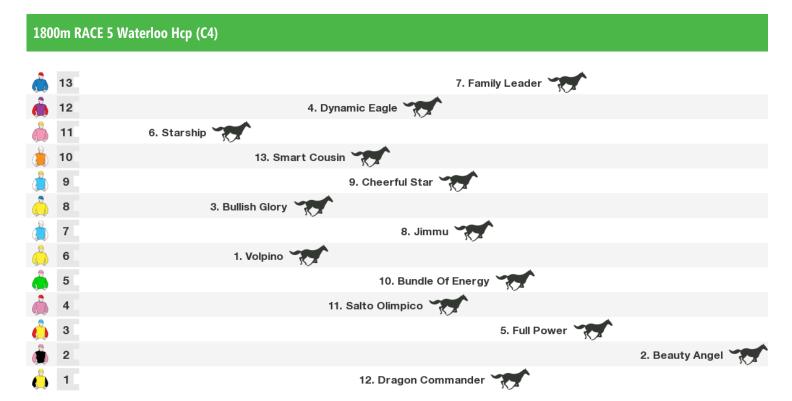

# **Sha Tin Speedmaps**

# Saturday 24th October 2020



Rail position:

Race 2 Hamilton Hcp (C4): Sorry, not enough data to create a speedmap.

1400m RACE 3 Wylie Hcp (C5)



Rail position:

Race 4 Nelson Hcp (C4): Sorry, not enough data to create a speedmap.



Rail position: Race Direction

#### 1600m RACE 6 Fife Hcp (C3)



Rail position: Race Direction

# 1400m RACE 7 Pitt Hcp (C4)



Rail position:

## 1000m RACE 8 Bedford Hcp (C3)



Rail position: Race Direction

# 1200m RACE 9 Dundas Hcp (C3)



Rail position:

## 1400m RACE 10 Argyle Hcp (C2)



Rail position:



#### Produced by Punters.com.au

Punters.com.au is your ultimate racing website. Social networking, free form guides, odds comparison, betting deals, the latest news, photos and a revolutionary tipping system allowing punters to buy and sell their horse racing tips. Visit www.punters.com.au for more information.

#### Love it, hate it, can't live without it? We'd love to hear from you: support@punters.com.au

© 2020 Punters Paradise Pty Ltd. If you're reading this copyright not