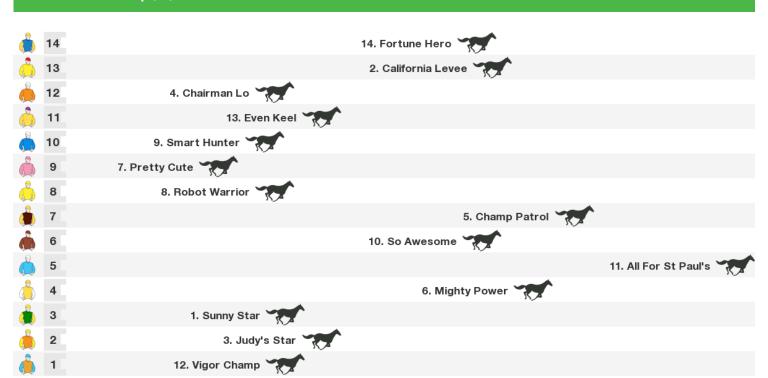

# **Sha Tin Speedmaps**

# Saturday 24th October 2020



Rail position:

Race 2 Hamilton Hcp (C4): Sorry, not enough data to create a speedmap.

1400m RACE 3 Wylie Hcp (C5)



Rail position:

Race 4 Nelson Hcp (C4): Sorry, not enough data to create a speedmap.



Rail position: Race Direction

#### 1600m RACE 6 Fife Hcp (C3)



Rail position: Race Direction

# 1400m RACE 7 Pitt Hcp (C4)



Rail position:

## 1000m RACE 8 Bedford Hcp (C3)



Rail position: Race Direction

# 1200m RACE 9 Dundas Hcp (C3)



Rail position:

## 1400m RACE 10 Argyle Hcp (C2)



Rail position:



#### Produced by Punters.com.au

Punters.com.au is your ultimate racing website. Social networking, free form guides, odds comparison, betting deals, the latest news, photos and a revolutionary tipping system allowing punters to buy and sell their horse racing tips. Visit www.punters.com.au for more information.

#### Love it, hate it, can't live without it? We'd love to hear from you: support@punters.com.au

© 2020 Punters Paradise Pty Ltd. If you're reading this copyright notice you're probably thinking of printing lots of copies. Go for it. Give a copy to your mates, your mum and some strangers at the