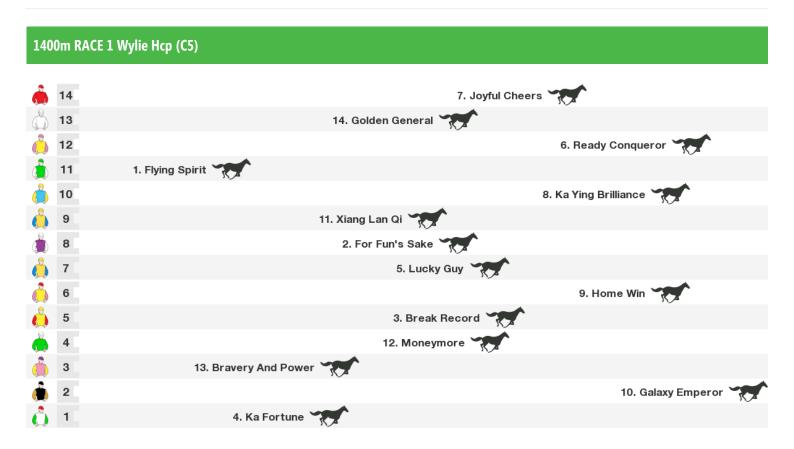

# Saturday 24th October 2020

Rail position:

Race 2 Hamilton Hcp (C4): Sorry, not enough data to create a speedmap.

1400m RACE 3 Wylie Hcp (C5)

Rail position:

Race 4 Nelson Hcp (C4): Sorry, not enough data to create a speedmap.