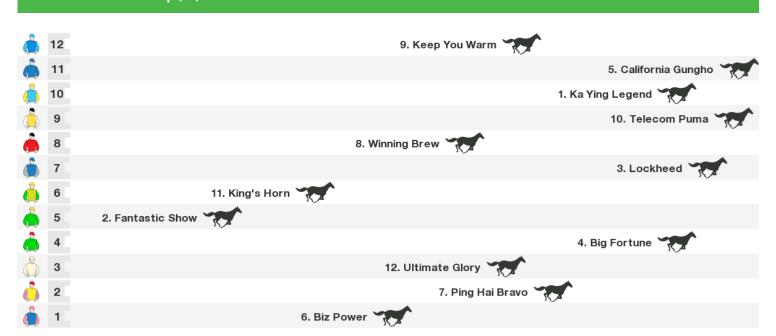

# **Sha Tin Speedmaps**

# Saturday 24th October 2020



Rail position:

Race 2 Hamilton Hcp (C4): Sorry, not enough data to create a speedmap.

1400m RACE 3 Wylie Hcp (C5)



Rail position:

Race 4 Nelson Hcp (C4): Sorry, not enough data to create a speedmap.



Rail position: Race Direction

#### 1600m RACE 6 Fife Hcp (C3)



Rail position: Race Direction

# 1400m RACE 7 Pitt Hcp (C4)



Rail position:

## 1000m RACE 8 Bedford Hcp (C3)



Rail position: Race Direction

# 1200m RACE 9 Dundas Hcp (C3)



Rail position:

## 1400m RACE 10 Argyle Hcp (C2)



Rail position:



#### Produced by Punters.com.au

Punters.com.au is your ultimate racing website. Social networking, free form guides, odds comparison, betting deals, the latest news, photos and a revolutionary tipping system allowing punters to buy and sell their horse racing tips. Visit www.punters.com.au for more information.

#### Love it, hate it, can't live without it? We'd love to hear from you: support@punters.com.au

© 2020 Punters Paradise Pty Ltd. If you're reading this copyright notice you're probably thinking of printing lots of copies. Go for it. Give a copy to your mates, your mum and some strangers at the TAB. We want people to have our free form guides. Just don't sell them, alter, change or reproduce parts of this for