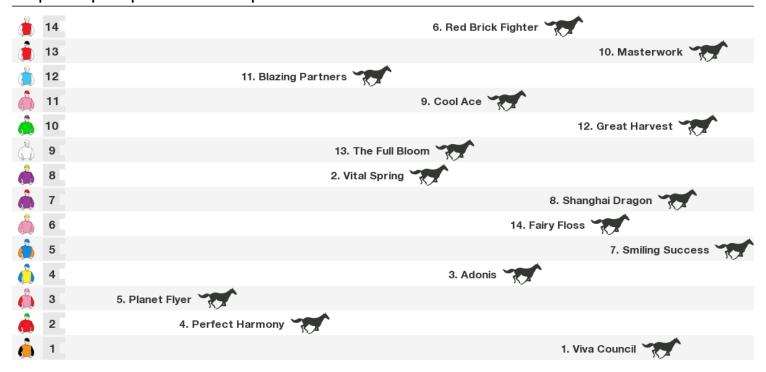

# **Sha Tin Speedmaps**

# Saturday 24th October 2020



Rail position:

Race 2 Hamilton Hcp (C4): Sorry, not enough data to create a speedmap.

1400m RACE 3 Wylie Hcp (C5)



Rail position:

Race 4 Nelson Hcp (C4): Sorry, not enough data to create a speedmap.



Rail position: Race Direction

#### 1600m RACE 6 Fife Hcp (C3)



Rail position: Race Direction

# 1400m RACE 7 Pitt Hcp (C4)



Rail position:

## 1000m RACE 8 Bedford Hcp (C3)



Rail position: Race Direction

# 1200m RACE 9 Dundas Hcp (C3)



Rail position:

## 1400m RACE 10 Argyle Hcp (C2)



Rail position:



#### Produced by Punters.com.au

Punters.com.au is your ultimate racing website. Social networking, free form guides, odds comparison, betting deals, the latest news, photos and a revolutionary tipping system allowing punters to buy and sell their horse racing tips. Visit www.punters.com.au for more information.

#### Love it, hate it, can't live without it? We'd love to hear from you: suppo