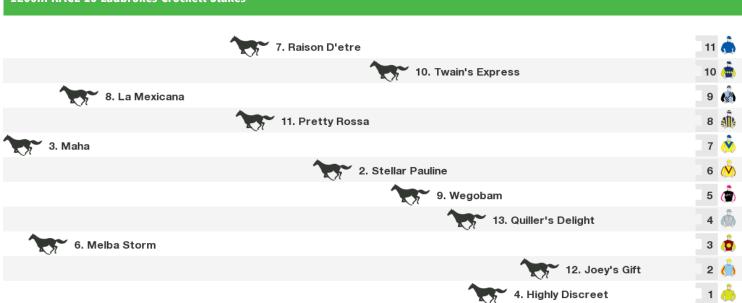

# **The Valley Speedmaps**

## Saturday 24th October 2020



Rail position: True Entire Circuit Race Direction

## 1200m RACE 3 PFD Food Services Red Anchor Stakes



Rail position: True Entire Circuit

## 1600m RACE 4 Lexus Fillies Classic



## **1600m RACE 5 Powerflo Solutions Stakes**



Rail position: True Entire Circuit

## 2040m RACE 6 Drummond Golf Vase



## 1600m RACE 7 Schweppes Crystal Mile

| 9. Riddle Me That   | 5   |
|---------------------|-----|
| 2. Kings Will Dream | 4   |
| 6. Age Of Chivalry  | з 🤖 |
| 1. Homesman         | 2 🌨 |
| 5. Dr Drill         | 1 👶 |

Rail position: True Entire Circuit

## 2500m RACE 8 McCafe Moonee Valley Gold Cup



## 2040m RACE 9 Ladbrokes Cox Plate



Rail position: True Entire Circuit

## 1200m RACE 10 Ladbrokes Crockett Stakes





## **Produced by Punters.com.au**

Punters.com.au is your ultimate racing website. Social networking, free form guides, odds comparison, betting deals, the latest news, photos and a revolutionary tipping system allowing punters to buy and sell their horse racing tips. Visit www.punters.com.au for more information.

## Love it, hate it, can't live without it? We'd love to hear from you: support@punters.com.au

© 2020 Punters Paradise Pty Ltd. If you're reading this copyright notice you're probably thinking of printing lots of copies. Go for it. Give a copy to your mates, your mum and some strangers at the TAB. We want people to have our free form guides. Just don't sell them, alter, change or reproduce parts of this form guide as it's strictly prohibited. While Punters.com.au takes all