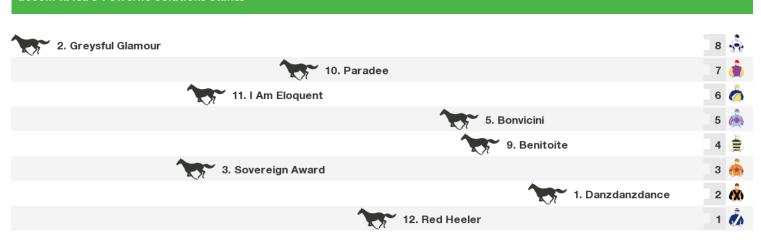

# **The Valley Speedmaps**

## Saturday 24th October 2020



Rail position: True Entire Circuit Race Direction

## 1200m RACE 3 PFD Food Services Red Anchor Stakes



Rail position: True Entire Circuit

## 1600m RACE 4 Lexus Fillies Classic



## **1600m RACE 5 Powerflo Solutions Stakes**



Rail position: True Entire Circuit

## 2040m RACE 6 Drummond Golf Vase



## 1600m RACE 7 Schweppes Crystal Mile

| 9. Riddle Me That   | 5   |
|---------------------|-----|
| 2. Kings Will Dream | 4   |
| 6. Age Of Chivalry  | з 🤖 |
| 1. Homesman         | 2 🌨 |
| 5. Dr Drill         | 1 👶 |

Rail position: True Entire Circuit

## 2500m RACE 8 McCafe Moonee Valley Gold Cup



## 2040m RACE 9 Ladbrokes Cox Plate



Rail position: True Entire Circuit

## 1200m RACE 10 Ladbrokes Crockett Stakes





## **Produced by Punters.com.au**

Punters.com.au is your ultimate racing website. Social networking, free form guides, odds comparison, betting deals, the latest news, photos and a revolutionary tipping system allowing punters to buy and sell their horse racing tips. Visit www.punters.com.au f