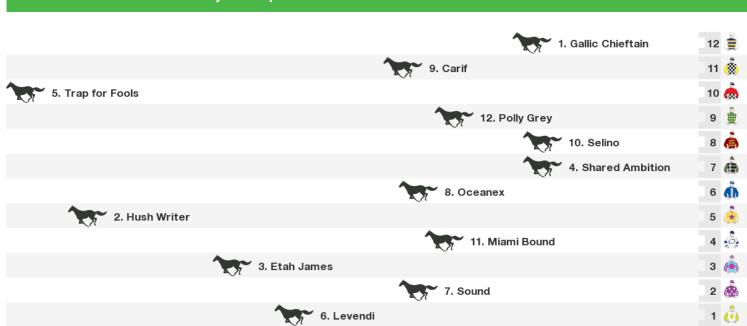

# **The Valley Speedmaps**

## Saturday 24th October 2020



Rail position: True Entire Circuit Race Direction

## 1200m RACE 3 PFD Food Services Red Anchor Stakes



Rail position: True Entire Circuit

## 1600m RACE 4 Lexus Fillies Classic



## **1600m RACE 5 Powerflo Solutions Stakes**



Rail position: True Entire Circuit

## 2040m RACE 6 Drummond Golf Vase



## 1600m RACE 7 Schweppes Crystal Mile

| 9. Riddle Me That   | 5   |
|---------------------|-----|
| 2. Kings Will Dream | 4   |
| 6. Age Of Chivalry  | з 🤖 |
| 1. Homesman         | 2 🌨 |
| 5. Dr Drill         | 1 👶 |

Rail position: True Entire Circuit

## 2500m RACE 8 McCafe Moonee Valley Gold Cup



## 2040m RACE 9 Ladbrokes Cox Plate



Rail position: True Entire Circuit

## 1200m RACE 10 Ladbrokes Crockett Stakes





## **Produced by Punters.com.au**

Punters.com.au is your ultimate racing website. Social networking, free form guides, odds comparison, betting deals, the latest news, photos and a revolutionary tipping system allowing punters to buy and sell their horse racing tips. Visit www.punters.com.au for more information.

## Love it, hate it, can't live without it? We'd love to hear from you: support@punters.com.au

© 2020 Punters Paradise Pty Ltd. If you're reading this copyright notice you're probably thinking of printing lots of copies. Go for it. Give a copy to your mates, your mum and some strangers at the TAB. We want people to have our free form guides. Just don't se