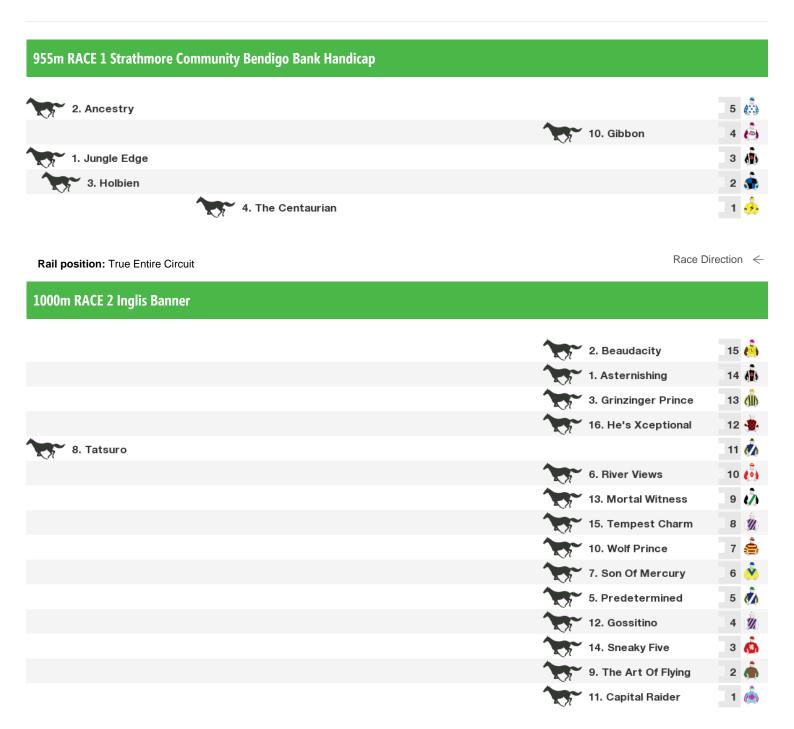

## 1200m RACE 3 PFD Food Services Red Anchor Stakes

Rail position: True Entire Circuit