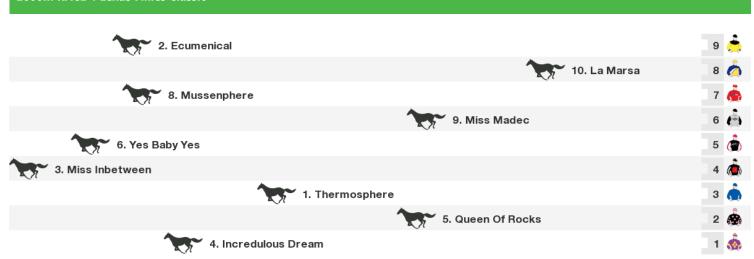

# **The Valley Speedmaps**

## Saturday 24th October 2020



Rail position: True Entire Circuit Race Direction

## 1200m RACE 3 PFD Food Services Red Anchor Stakes



Rail position: True Entire Circuit

## 1600m RACE 4 Lexus Fillies Classic



## **1600m RACE 5 Powerflo Solutions Stakes**



Rail position: True Entire Circuit

## 2040m RACE 6 Drummond Golf Vase



## 1600m RACE 7 Schweppes Crystal Mile

| 9. Riddle Me That   | 5   |
|---------------------|-----|
| 2. Kings Will Dream | 4   |
| 6. Age Of Chivalry  | з 🤖 |
| 1. Homesman         | 2 🌨 |
| 5. Dr Drill         | 1 👶 |

Rail position: True Entire Circuit

## 2500m RACE 8 McCafe Moonee Valley Gold Cup



## 2040m RACE 9 Ladbrokes Cox Plate



Rail position: True Entire Circuit

## 1200m RACE 10 Ladbrokes Crockett Stakes





## **Produced by Punters.com.au**

Punters.com.au is your ultimate racing website. Social networking, free form guides, odds comparison, betting deals, the latest news, photos and a revolutionary tipping system allowing punters to buy and sell th