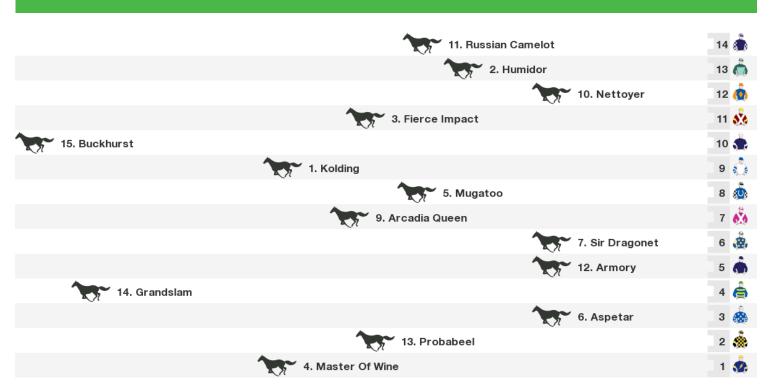

# **The Valley Speedmaps**

## Saturday 24th October 2020



Rail position: True Entire Circuit Race Direction

## 1200m RACE 3 PFD Food Services Red Anchor Stakes



Rail position: True Entire Circuit

## 1600m RACE 4 Lexus Fillies Classic



## **1600m RACE 5 Powerflo Solutions Stakes**



Rail position: True Entire Circuit

## 2040m RACE 6 Drummond Golf Vase



## 1600m RACE 7 Schweppes Crystal Mile

| 9. Riddle Me That   | 5   |
|---------------------|-----|
| 2. Kings Will Dream | 4   |
| 6. Age Of Chivalry  | з 🤖 |
| 1. Homesman         | 2 🌨 |
| 5. Dr Drill         | 1 👶 |

Rail position: True Entire Circuit

## 2500m RACE 8 McCafe Moonee Valley Gold Cup



## 2040m RACE 9 Ladbrokes Cox Plate



Rail position: True Entire Circuit

## 1200m RACE 10 Ladbrokes Crockett Stakes





## **Produced by Punters.com.au**

Punters.com.au is your ultimate racing website. Social networking, free form guides, odds comparison, betting deals, the latest news, photos and a revolutionary tipping system allowing punters to buy and sell their horse racing tips. Visit www.punters.com.au for more information.

## Love it, hate it, can't live without it? We'd love to hear from you: support@punters.com.au

© 2020 Punters Paradise Pty Ltd. If you're reading this copyright notice you're probably thinking of printing lots of copies. Go for it. Give a copy to your mates, your mum and some strangers at the TAB. We want people to have our free form guides. Just don't sell them, alter, change or reproduce par