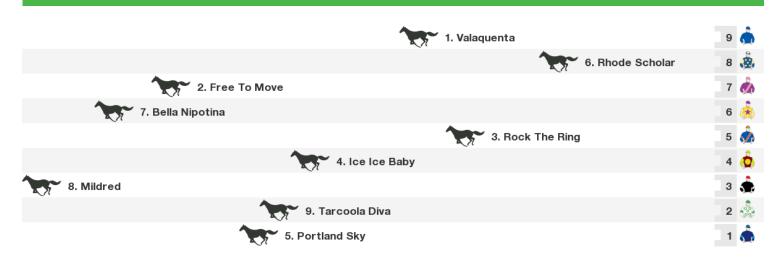

# **The Valley Speedmaps**

## Saturday 24th October 2020



Rail position: True Entire Circuit Race Direction

## 1200m RACE 3 PFD Food Services Red Anchor Stakes



Rail position: True Entire Circuit

## 1600m RACE 4 Lexus Fillies Classic



## **1600m RACE 5 Powerflo Solutions Stakes**



Rail position: True Entire Circuit

## 2040m RACE 6 Drummond Golf Vase



## 1600m RACE 7 Schweppes Crystal Mile

| 9. Riddle Me That   | 5   |
|---------------------|-----|
| 2. Kings Will Dream | 4   |
| 6. Age Of Chivalry  | з 🤖 |
| 1. Homesman         | 2 🌨 |
| 5. Dr Drill         | 1 👶 |

Rail position: True Entire Circuit

## 2500m RACE 8 McCafe Moonee Valley Gold Cup



## 2040m RACE 9 Ladbrokes Cox Plate



Rail position: True Entire Circuit

## 1200m RACE 10 Ladbrokes Crockett Stakes





## **Produced by Punters.com.au**

Punters.com.au is your ultimate racing website. Social networking, free form guides, odds comparison, betting deals, the latest news,