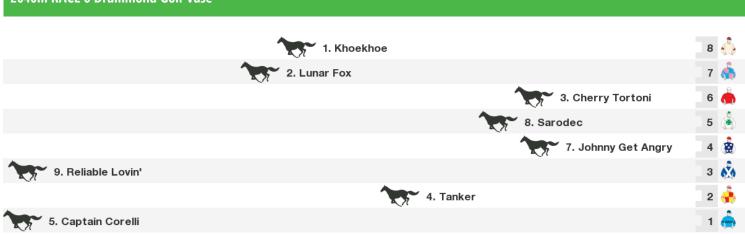

# **The Valley Speedmaps**

## Saturday 24th October 2020



Rail position: True Entire Circuit Race Direction

## 1200m RACE 3 PFD Food Services Red Anchor Stakes



Rail position: True Entire Circuit

## 1600m RACE 4 Lexus Fillies Classic



## **1600m RACE 5 Powerflo Solutions Stakes**



Rail position: True Entire Circuit

## 2040m RACE 6 Drummond Golf Vase



## 1600m RACE 7 Schweppes Crystal Mile

| 9. Riddle Me That   | 5   |
|---------------------|-----|
| 2. Kings Will Dream | 4   |
| 6. Age Of Chivalry  | з 🤖 |
| 1. Homesman         | 2 🌨 |
| 5. Dr Drill         | 1 👶 |

Rail position: True Entire Circuit

## 2500m RACE 8 McCafe Moonee Valley Gold Cup



## 2040m RACE 9 Ladbrokes Cox Plate



Rail position: True Entire Circuit

## 1200m RACE 10 Ladbrokes Crockett Stakes





## **Produced by Punters.com.au**

Punters.com.au is your ultimate racing website. Social networking, free form guides, odds comparison, betting deals, the latest news, photos and a revolutionary tipping system allowing punters to buy and sell their horse racing tips. Visit www.punters.com.au for more information.

## Love it, hate it, can't live without it? We'd lov