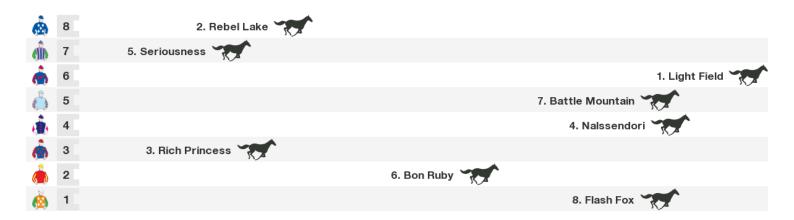

### 1000m RACE 5 PALLARENDA STAKES QTIS 2-Y-O Colts & Geldings Maiden Plate

Rail position: True Entire Course