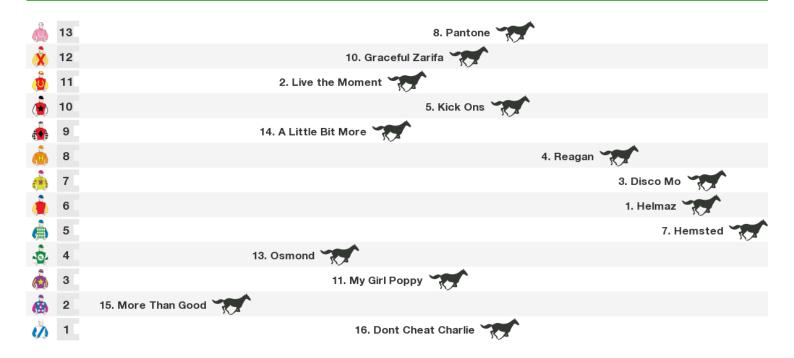

#### 1200m RACE 2 RQ SUPPORTS SAFETY IN RACING OPEN Handicap

Rail position: True Entire Course

Race Direction