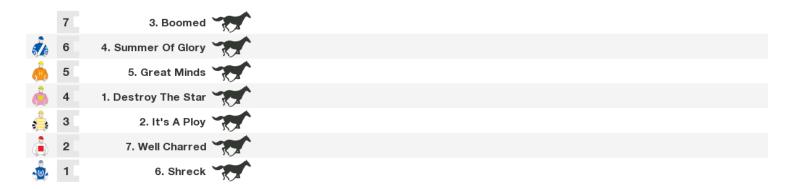

### 1000m RACE 5 PALLARENDA STAKES QTIS 2-Y-O Colts & Geldings Maiden Plate

Rail position: True Entire Course