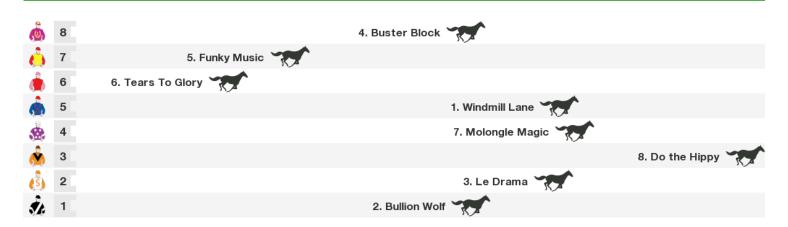

# 1609m RACE 6 ST FLORAL BENCHMARK 65 Handicap

Rail position: True Entire Course