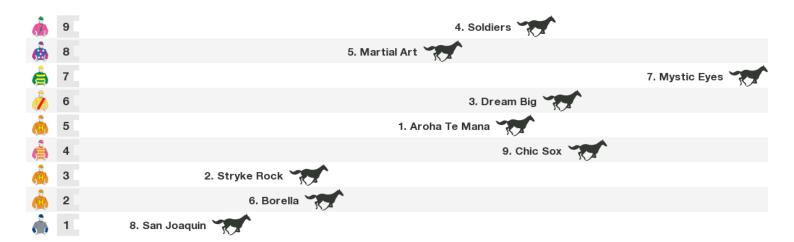

# 1609m RACE 6 ST FLORAL BENCHMARK 65 Handicap

Rail position: True Entire Course