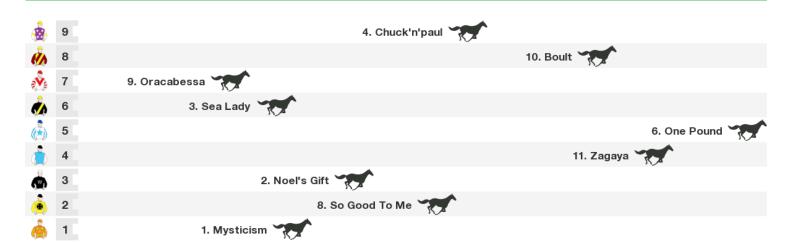

# 1400m RACE 4 PURSEHOUSE & ADAMA BENCHMARK 66 HANDICAP

Rail position: True Race Direction