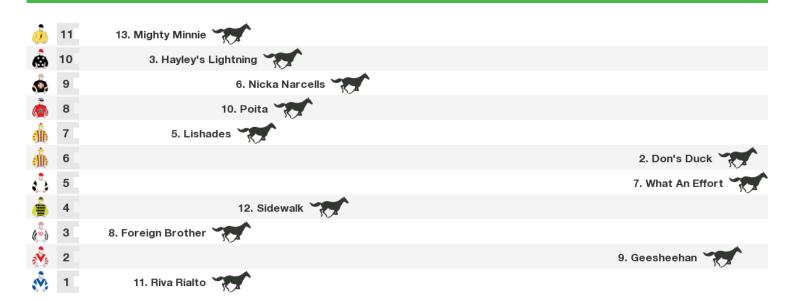

# 900m RACE 2 DAVE MORRISSEY PLUMBING & DAVID HUNT ELECTRICAL MAIDEN PLATE

Rail position: True