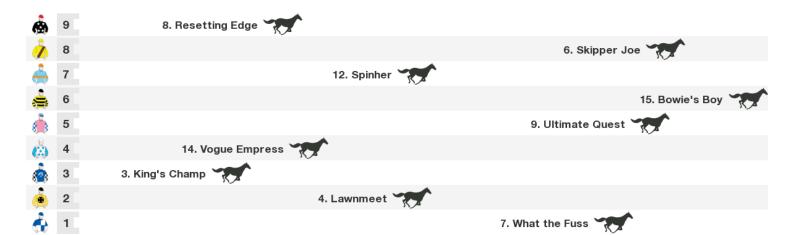

MAX HAWKINS MEMORIAL WITH MARC HAWKINS ELECTRICAL & TIM EVANS MAIDEN HANDICAP



Rail position: True Race Direction  $\Rightarrow$ 

# 900m RACE 2 DAVE MORRISSEY PLUMBING & DAVID HUNT ELECTRICAL MAIDEN PLATE



Rail position: True

### 1400m RACE 3 AUSURE & REGIONAL AUSTRALIA BANK CLASS 1 HANDICAP



Rail position: True

# 1400m RACE 4 PURSEHOUSE & ADAMA BENCHMARK 66 HANDICAP



Rail position: True Race Direction

# 1600m RACE 5 OSM CONSTRUCTIONS & WARRUMBUNGLE SHIRE CLASS 3 HANDICAP



Rail position: True Race Direction

# 1100m RACE 6 BARRON'S MECHANICAL & TYRE CUP DAY SPRINT CUP DAY SPRINT



Rail position: True Race Direction

### 1600m RACE 7 COONABARABRAN BOWLING CLUB COONABARABRAN CUP



Rail position: True Race Direction

# 1200m RACE 8 IMPERIAL HOTEL COUNTRY MAGIC CLASS 2 PLATE



Rail position: True



## **Produced by Punters.com.au**

Punters.com.au is your ultimate racing website. Social networking, free form guides, odds comparison, betting deals, the latest news, photos and a revolutionary tipping system allowing punters to buy and sell their horse racing tips. Visit www.punters.com.au for more information.

### Love it, hate it, can't live without it? We'd love to hear from you: support@punters.com.au

© 2020 Punters Paradise Pty Ltd. If you're reading this copyright notice you're probably thinking of printing lots of copies. Go for it. Give a copy to your mates, your mum and some strangers at the TAB. We want people to have our free form guides. Just don't sell them, alter, change or reproduce parts of this form guide as it's strictly prohibited. While Pun