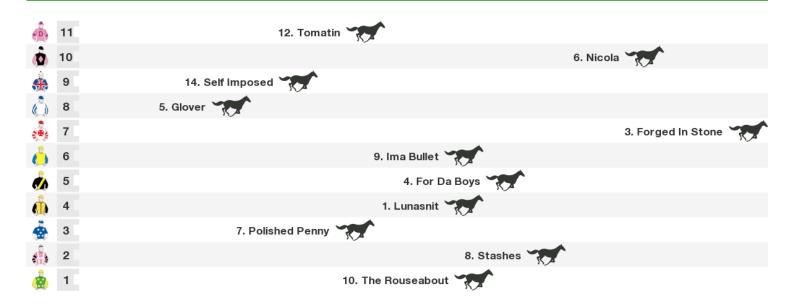

### 1400m RACE 3 AUSURE & REGIONAL AUSTRALIA BANK CLASS 1 HANDICAP

Rail position: True