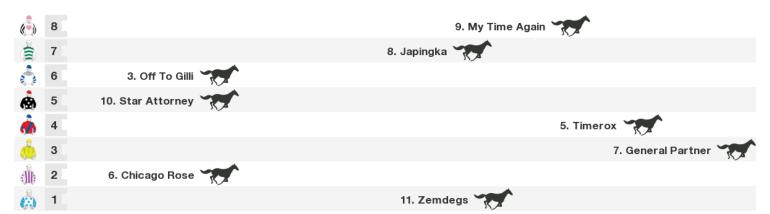

# 1200m RACE 1 MAX HAWKINS MEMORIAL WITH MARC HAWKINS ELECTRICAL & TIM EVANS MAIDEN HANDICAP

Rail position: True Race Direction  $\Rightarrow$ 