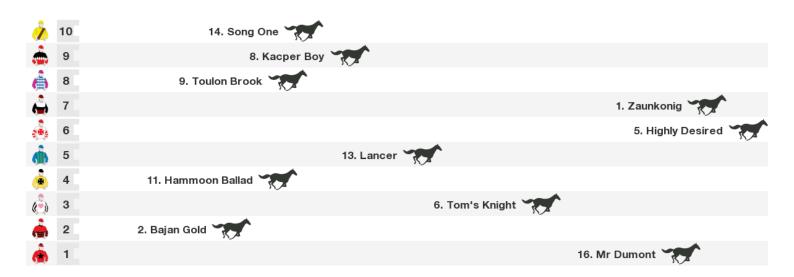

### 1600m RACE 7 COONABARABRAN BOWLING CLUB COONABARABRAN CUP

Rail position: True Race Direction