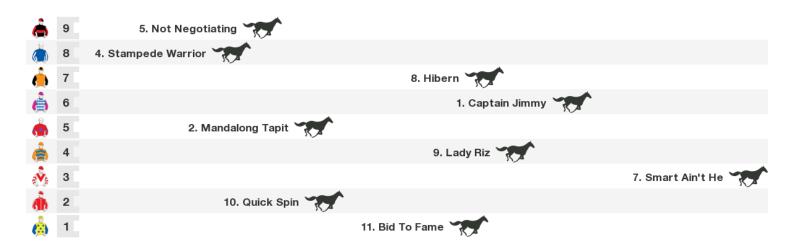

# 1100m RACE 6 BARRON'S MECHANICAL & TYRE CUP DAY SPRINT CUP DAY SPRINT

Rail position: True Race Direction