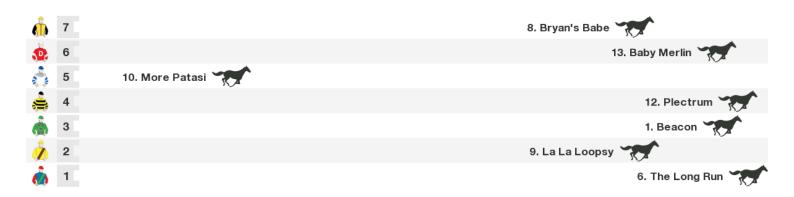

# 900m RACE 2 DAVE MORRISSEY PLUMBING & DAVID HUNT ELECTRICAL MAIDEN PLATE

Rail position: True