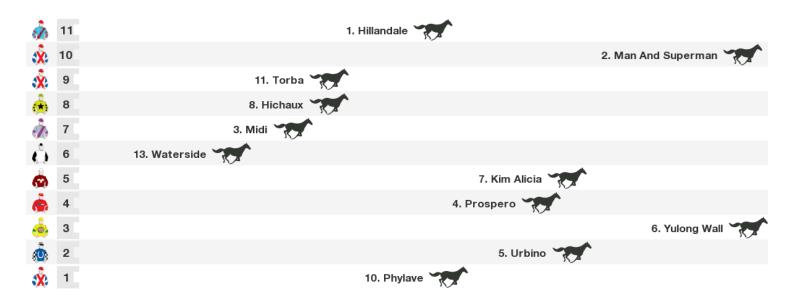

### 1200m RACE 5 GREAT NORTHERN SUPER CRISP CLASS 3 HANDICAP

#### FREE printable speedmaps and more from www.punters.com.au

Rail position: +2 Metres Entire