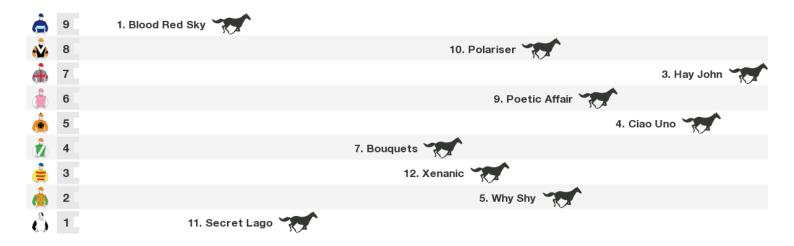

#### 2000m RACE 4 JOHN OXLEY MOTORS CLASS 1 & MAIDEN PLATE

Rail position: +2 Metres Entire