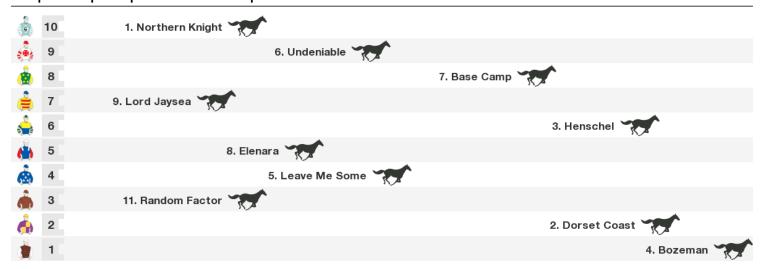

#### 1100m RACE 6 ATHOL PLATT MEMORIAL BENCHMARK 58 HANDICAP

Rail position: +2 Metres Entire

1000m RACE 7 COL FOSTER MEMORIAL CLASS 1 HANDICAP

#### FREE printable speedmaps and more from www.punters.com.au

Rail position: +2 Metres Entire Race Direction