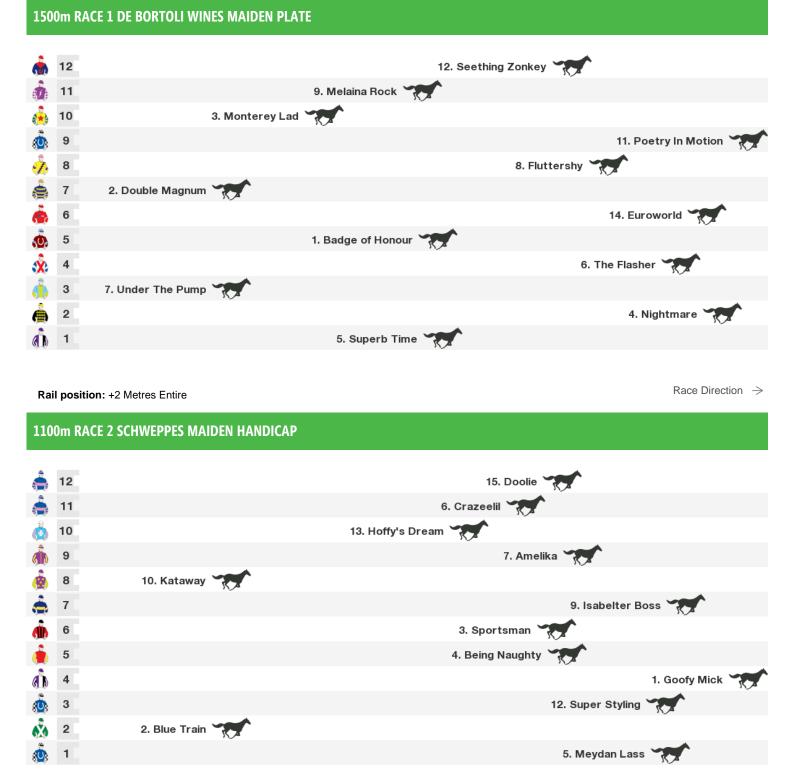

# **Port Macquarie Speedmaps**

# **Sunday 25th October 2020**

Rail position: +2 Metres Entire

Race Direction

#### 1100m RACE 3 CARLTON DRY MAIDEN HANDICAP

Rail position: +2 Metres Entire