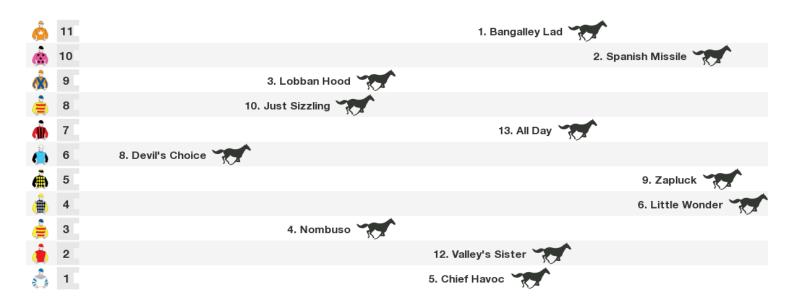

#### 1100m RACE 3 CARLTON DRY MAIDEN HANDICAP

Rail position: +2 Metres Entire

#### 2000m RACE 4 JOHN OXLEY MOTORS CLASS 1 & MAIDEN PLATE

Rail position: +2 Metres Entire

### 1200m RACE 5 GREAT NORTHERN SUPER CRISP CLASS 3 HANDICAP