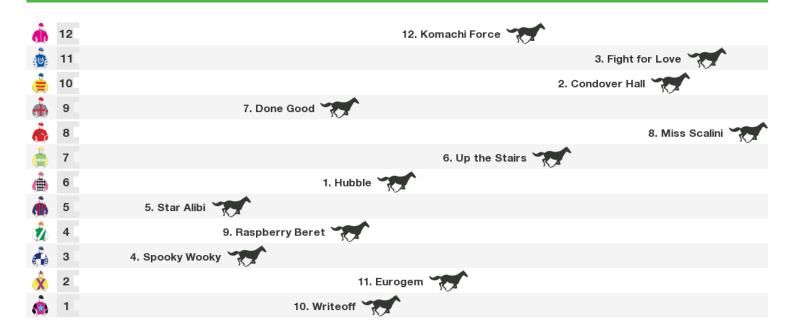

#### 1500m RACE 8 STEPHEN COOK MEMORIAL BENCHMARK 58 HANDICAP

Rail position: +2 Metres Entire