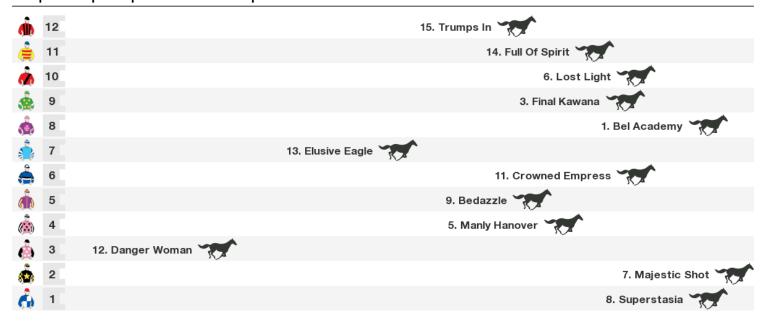

#### 1100m RACE 6 ATHOL PLATT MEMORIAL BENCHMARK 58 HANDICAP

Rail position: +2 Metres Entire

1000m RACE 7 COL FOSTER MEMORIAL CLASS 1 HANDICAP