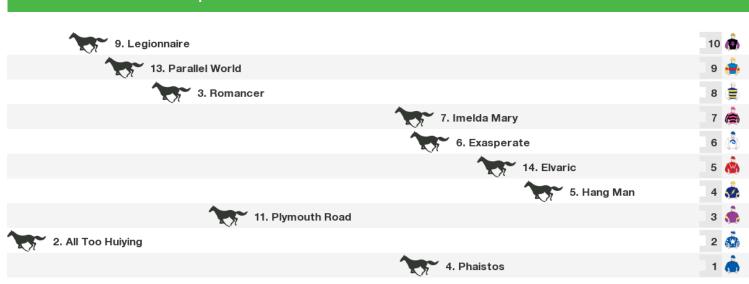

#### 1400m RACE 9 Powered Solutions MCCC Series Heat BM70 Hcp

| 10. No Change         |                     | 12 🐧 |    |
|-----------------------|---------------------|------|----|
| 13. Metronome         |                     | 11 🐧 | Ż  |
| 19. Laundy            |                     | 10 🐧 | X  |
| 6. Melodeon           |                     | 9 🍕  | Î  |
| 4. Firstclass Dreamer |                     | 8 6  | ବ  |
| 3. Designer Chef      |                     | 7    |    |
| 8. Trigger Point      |                     | 6 🐧  | Te |
| 1. Ripplebrook        |                     | 5 🐧  |    |
|                       | 9. Influential Girl | 4 (  |    |
| 5. High Excalebration |                     | 3 🦂  |    |
| 2. Cape Victory       |                     | 2 🐧  |    |
| 11. Indiana Lilly     |                     | 1 🐧  | ĵ  |

Rail position: True Entire Circuit