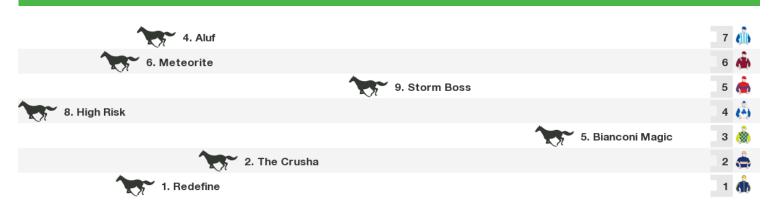

## 1600m RACE 5 WorkforceXS BM64 Handicap

|                     |                 | 11. Music of the Night | 8 |   |
|---------------------|-----------------|------------------------|---|---|
|                     | 10. Take Stock  |                        | 7 |   |
|                     |                 | 3. Mount Madeira       | 6 |   |
|                     |                 | 15. Last Dance         | 5 |   |
|                     | 6. Raise 'Em Up |                        | 4 | • |
|                     |                 | 14. Dry Biscuit        | 3 |   |
|                     |                 | 5. French Bishop       | 2 | • |
| 2. Full of Theories |                 |                        | 1 |   |

Rail position: True Entire Circuit