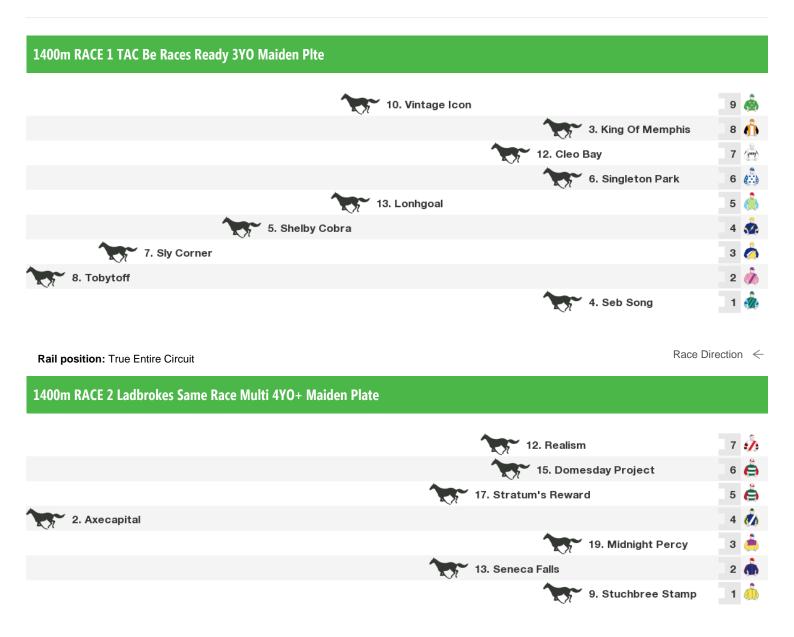

Rail position: True Entire Circuit

# **Sale Speedmaps**

## Sunday 25th October 2020



Sale | Page 1

Race Direction

## 1100m RACE 3 Wynnes Coaches Maiden Plate

|                  |              | 12. Ready Or Bust | 6 🚖 | ) |
|------------------|--------------|-------------------|-----|---|
|                  |              | 2. Hasseltoff     | 5 🍖 | ) |
|                  | 3. Marius    |                   | 4 🧥 | , |
|                  | 5. All Price |                   | 3 🎪 |   |
| 8. Timely Reward |              |                   | 2 🦺 |   |
|                  | 4. Veto      |                   | 1 🏨 | • |

Rail position: True Entire Circuit

#### 1000m RACE 4 Ladbrokes Split Multi BM70 Hcp - VRC Grand Hcp Sprint Ballot Exempt Race 7



Rail position: True Entire Circuit

## 1600m RACE 5 WorkforceXS BM64 Handicap

|                     |                 | 11. Mu