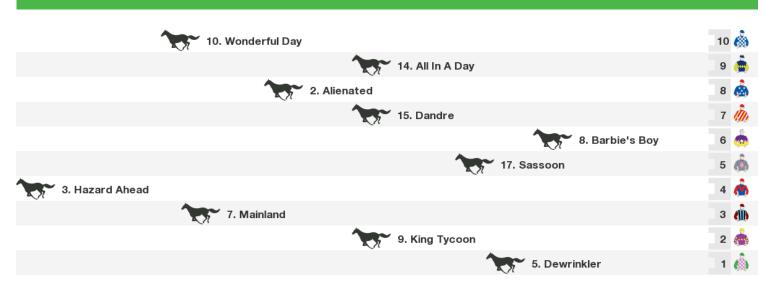

## 1200m RACE 8 No 1 Car Wash / The Coffee Pit BM70 Handicap

| 14. Booze Free       | 6 🛻 |
|----------------------|-----|
| 7. Cliffs Of Belaura | 5 🦺 |
| 12. Tan Tat Harmony  | 4 👶 |
| 13. Love Broker      | з 🦍 |
| 9. So He Rules       | 2 🔥 |
| 2. Grand Scholar     | 1 🐴 |

Rail position: True Entire Circuit